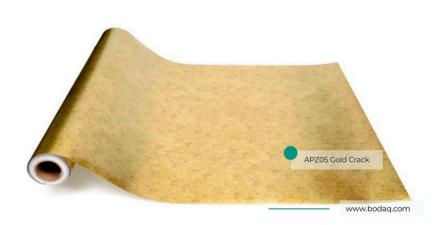

# APZ05 Gold Crack

### **Metal Collection**

This pattern was designed to add a luxurious and striking touch to your interiors. This gold metallic pattern features an intricate crack-like design, embodying a perfect balance between boldness and sophistication. It's an ideal choice for those looking to make a statement with their space, offering a finish that reflects light beautifully while maintaining an air of mystery and elegance.

## **Pattern Specs**

- Class A ASTM E84 Fire Classification
- Roll size: 4 ft x 164 ft
- Roll weight: approx. 55 lb.
- Thickness: 0.015 ~ 0.016 in
- Width: 48 in
- Length: 2000 in