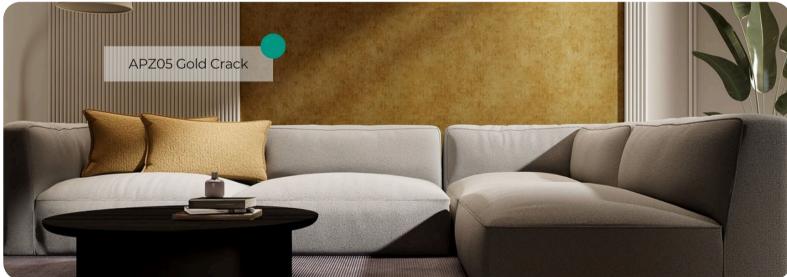

# APZ05 Gold Crack

### **Metal Collection**

This pattern was designed to add a luxurious and striking touch to your interiors. This gold metallic pattern features an intricate crack-like design, embodying a perfect balance between boldness and sophistication. It's an ideal choice for those looking to make a statement with their space, offering a finish that reflects light beautifully while maintaining an air of mystery and elegance.

## **Pattern Specs**

- Class A ASTM E84 Fire Classification
- Roll size: 4 ft x 164 ft
- Roll weight: approx. 55 lb.
- Thickness: 0.015 ~ 0.016 in
- Width: 48 in
- Length: 2000 in

## • [

Bodag

# DAQ.COM

## **Pattern Page**











# **Applications Inspiration**















# How to Order from our online catalog: bodaq.com/catalog

- 1 SELECT Select the product/s you like and add them to quote.
- **2 REVIEW** Keep browsing the catalog or review products in your quote.
- **SUBMIT** Fill out the form and send your request.
- 4 CONFIRM Our manager will get back to you to arrange the shipment.
- 5 RECEIVE Wait for your order to arrive at its destination.