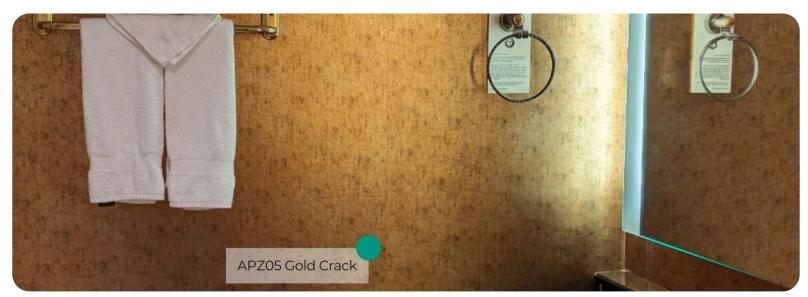

# APZ05 Gold Crack

### **Metal Collection**

This pattern was designed to add a luxurious and striking touch to your interiors. This gold metallic pattern features an intricate crack-like design, embodying a perfect balance between boldness and sophistication. It's an ideal choice for those looking to make a statement with their space, offering a finish that reflects light beautifully while maintaining an air of mystery and elegance.

## **Pattern Specs**

- Class A ASTM E84 Fire Classification
- Roll size: 4 ft x 164 ft
- Roll weight: approx. 55 lb.
- Thickness: 0.015 ~ 0.016 in
- Width: 48 in
- Length: 2000 in

## • [

Bodag

# DAQ.COM

## **Pattern Page**











# **Applications Inspiration**















# How to Order from our online catalog: bodaq.com/catalog

- 1 SELECT Select the product/s you like and add them to quote.
- **2 REVIEW** Keep browsing the catalog or review products in your quote.
- **SUBMIT** Fill out the form and send your request.
- 4 CONFIRM Our manager will get back to you to arrange the shipment.
- 5 RECEIVE Wait for your order to arrive at its destination.