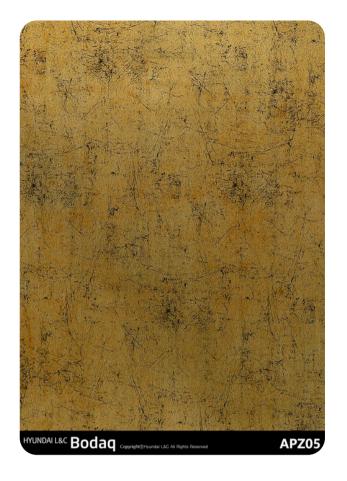

# APZ05 Gold Crack

### **Metal Collection**

This pattern was designed to add a luxurious and striking touch to your interiors. This gold metallic pattern features an intricate crack-like design, embodying a perfect balance between boldness and sophistication. It's an ideal choice for those looking to make a statement with their space, offering a finish that reflects light beautifully while maintaining an air of mystery and elegance.