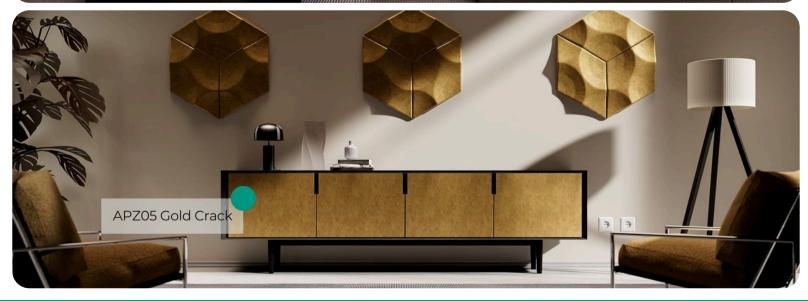

# APZ05 Gold Crack

### **Metal Collection**

This pattern was designed to add a luxurious and striking touch to your interiors. This gold metallic pattern features an intricate crack-like design, embodying a perfect balance between boldness and sophistication. It's an ideal choice for those looking to make a statement with their space, offering a finish that reflects light beautifully while maintaining an air of mystery and elegance.

## **Pattern Specs**

- Class A ASTM E84 Fire Classification
- Roll size: 4 ft x 164 ft
- Roll weight: approx. 55 lb.
- Thickness: 0.015 ~ 0.016 in
- Width: 48 in
- Length: 2000 in