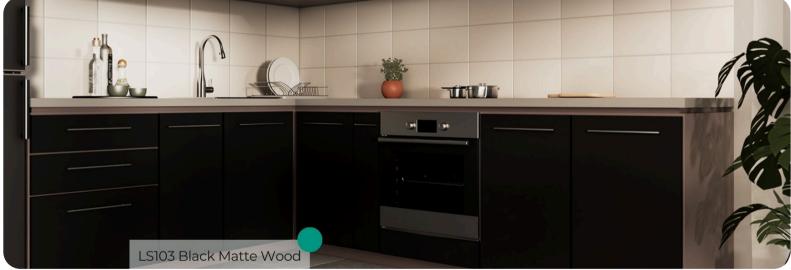

# LS103 Black Matte Wood

# **Textured Patterns Wood Collection**

Transform your interiors with LS103 Black Matte Wood from our Texture Series in the Wood Collection. This unique interior film combines the elegance of a matte black finish with the refined texture of natural wood, creating a sophisticated and contemporary look that complements a range of interior styles.