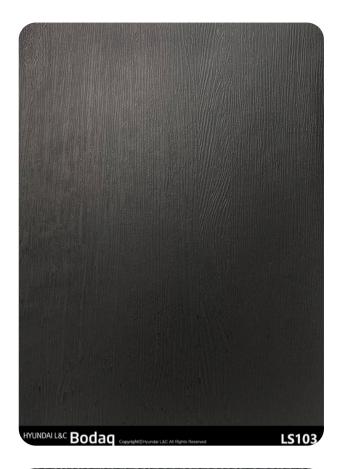

# LS103 Black Matte Wood

# **Textured Patterns Wood Collection**

Transform your interiors with LS103 Black Matte Wood from our Texture Series in the Wood Collection. This unique interior film combines the elegance of a matte black finish with the refined texture of natural wood, creating a sophisticated and contemporary look that complements a range of interior styles.