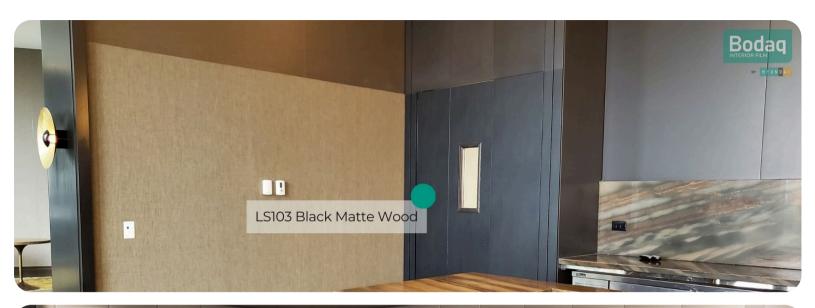

# LS103 Black Matte Wood

# **Textured Patterns Wood Collection**

Transform your interiors with LS103 Black Matte Wood from our Texture Series in the Wood Collection. This unique interior film combines the elegance of a matte black finish with the refined texture of natural wood, creating a sophisticated and contemporary look that complements a range of interior styles.

#### **Pattern Specs**

- Class A ASTM E84 Fire Classification
- Roll size: 4 ft x 164 ft
- Roll weight: approx. 55 lb.
- Thickness: 0.015 ~ 0.016 in
- Width: 48 in
- Length: 2000 in

#### **Pattern Page**











### **Applications Inspiration**













## How to Order from our online catalog: bodaq.com/catalog

- 1 SELECT Select the product/s you like and add them to quote.
- **2 REVIEW** Keep browsing the catalog or review products in your quote.
- **SUBMIT** Fill out the form and send your request.
- 4 CONFIRM Our manager will get back to you to arrange the shipment.
- 5 RECEIVE Wait for your order to arrive at its destination.