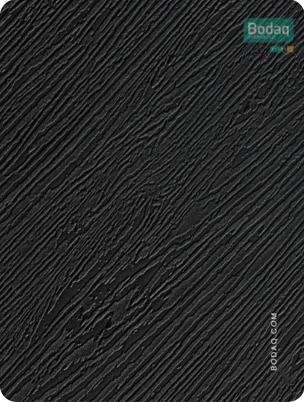

# **Textured Patterns Wood Collection**

Transform your interiors with LS103 Black Matte Wood from our Texture Series in the Wood Collection. This unique interior film combines the elegance of a matte black finish with the refined texture of natural wood, creating a sophisticated and contemporary look that complements a range of interior styles.

#### **Pattern Page**