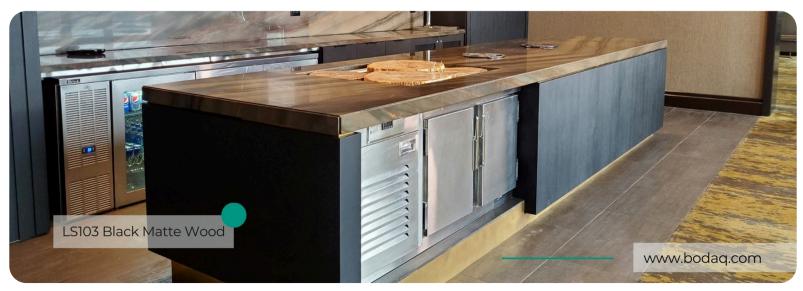

# LS103 Black Matte Wood

# **Textured Patterns Wood Collection**

Transform your interiors with LS103 Black Matte Wood from our Texture Series in the Wood Collection. This unique interior film combines the elegance of a matte black finish with the refined texture of natural wood, creating a sophisticated and contemporary look that complements a range of interior styles.

#### **Pattern Specs**

- Class A ASTM E84 Fire Classification
- Roll size: 4 ft x 164 ft
- Roll weight: approx. 55 lb.
- Thickness: 0.015 ~ 0.016 in
- Width: 48 in
- Length: 2000 in

#### **Pattern Page**











### **Applications Inspiration**













## How to Order from our online catalog: bodaq.com/catalog

- 1 SELECT Select the product/s you like and add them to quote.
- **2 REVIEW** Keep browsing the catalog or review products in your quote.
- **SUBMIT** Fill out the form and send your request.
- 4 CONFIRM Our manager will get back to you to arrange the shipment.
- 5 RECEIVE Wait for your order to arrive at its destination.