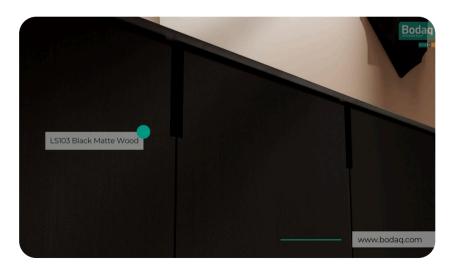

# LS103 Black Matte Wood

# **Textured Patterns Wood Collection**

Transform your interiors with LS103 Black Matte Wood from our Texture Series in the Wood Collection. This unique interior film combines the elegance of a matte black finish with the refined texture of natural wood, creating a sophisticated and contemporary look that complements a range of interior styles.

#### **Pattern Specs**

- Class A ASTM E84 Fire Classification
- Roll size: 4 ft x 164 ft
- Roll weight: approx. 55 lb.
- Thickness: 0.015 ~ 0.016 in
- Width: 48 in
- Length: 2000 in

#### **Pattern Page**











### **Applications Inspiration**













## How to Order from our online catalog: bodaq.com/catalog

- 1 SELECT Select the product/s you like and add them to quote.
- **2 REVIEW** Keep browsing the catalog or review products in your quote.
- **SUBMIT** Fill out the form and send your request.
- 4 CONFIRM Our manager will get back to you to arrange the shipment.
- 5 RECEIVE Wait for your order to arrive at its destination.