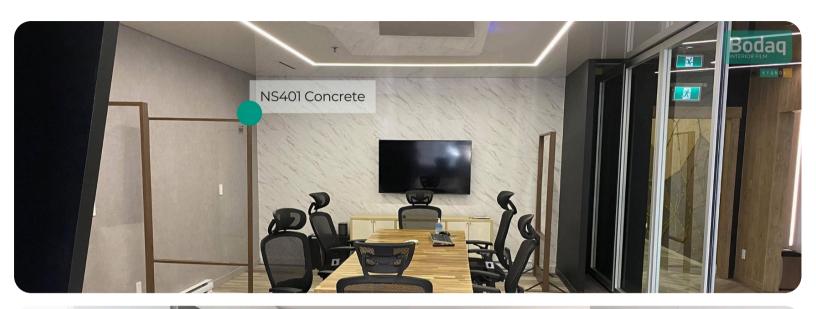

# NS401 Concrete

#### **Stone & Marble Collection**

NS401 Concrete from our Stone & Marble Collection brings the authentic, industrial charm of raw concrete into your interior space. Designed to capture the essence of classic light concrete, this pattern celebrates the natural imperfections, textures, and subtle variations that make concrete so distinctive.

#### **Pattern Specs**

- Class A ASTM E84 Fire Classification
- Roll size: 4 ft x 164 ft
- Roll weight: approx. 55 lb.
- Thickness: 0.015 ~ 0.016 in
- Width: 48 in
- Length: 2000 in











Bodag





### **Applications Inspiration**















## How to Order from our online catalog: bodaq.com/catalog

- 1 SELECT Select the product/s you like and add them to quote.
- **2 REVIEW** Keep browsing the catalog or review products in your quote.
- **SUBMIT** Fill out the form and send your request.
- 4 CONFIRM Our manager will get back to you to arrange the shipment.
- 5 RECEIVE Wait for your order to arrive at its destination.