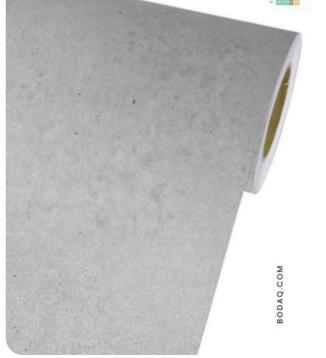

#### **Pattern Specs**

- Class A ASTM E84 Fire Classification
- Roll size: 4 ft x 164 ft
- Roll weight: approx. 55 lb.
- Thickness: 0.015 ~ 0.016 in
- Width: 48 in
- Length: 2000 in

Bodag