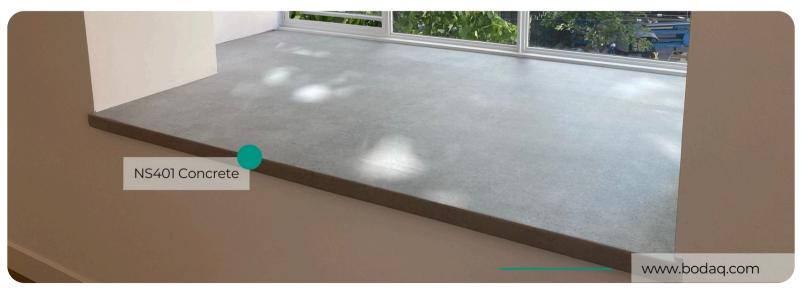

# NS401 Concrete

#### **Stone & Marble Collection**

NS401 Concrete from our Stone & Marble Collection brings the authentic, industrial charm of raw concrete into your interior space. Designed to capture the essence of classic light concrete, this pattern celebrates the natural imperfections, textures, and subtle variations that make concrete so distinctive.

### **Applications Inspiration**