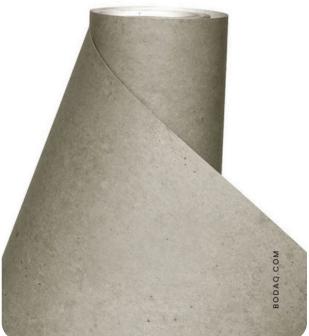

### **Pattern Specs**

- Class A ASTM E84 Fire Classification
- Roll size: 4 ft x 164 ft
- Roll weight: approx. 55 lb.
- Thickness: 0.015 ~ 0.016 in
- Width: 48 in
- Length: 2000 in