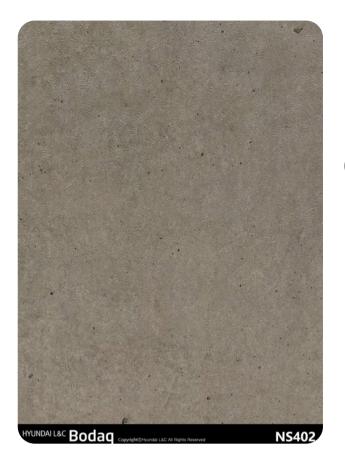

# **NS402 Medium Gray** Concrete

### **Stone & Marble Collection**

The NS402 Medium Gray Concrete pattern from the Stone & Marble Collection offers the raw. industrial beauty of real concrete in a versatile. self-adhesive film. This medium gray finish brings a sense of rugged sophistication to any space, capturing the organic imperfections and natural texture of concrete while offering an easy-toinstall, lightweight alternative to traditional materials