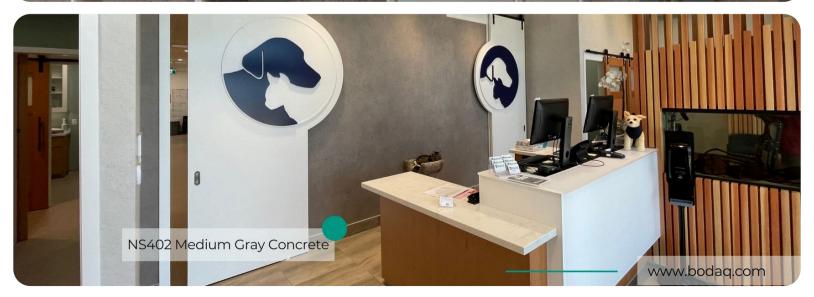

# **NS402 Medium Gray** Concrete

### **Stone & Marble Collection**

The NS402 Medium Gray Concrete pattern from the Stone & Marble Collection offers the raw. industrial beauty of real concrete in a versatile. self-adhesive film. This medium gray finish brings a sense of rugged sophistication to any space, capturing the organic imperfections and natural texture of concrete while offering an easy-toinstall, lightweight alternative to traditional materials

### **Pattern Specs**

- Class A ASTM E84 Fire Classification
- Roll size: 4 ft x 164 ft
- Roll weight: approx. 55 lb.
- Thickness: 0.015 ~ 0.016 in
- Width: 48 in
- Length: 2000 in













## **Applications Inspiration**















# How to Order from our online catalog: bodaq.com/catalog

- 1 SELECT Select the product/s you like and add them to quote.
- **2 REVIEW** Keep browsing the catalog or review products in your quote.
- **SUBMIT** Fill out the form and send your request.
- 4 CONFIRM Our manager will get back to you to arrange the shipment.
- 5 RECEIVE Wait for your order to arrive at its destination.