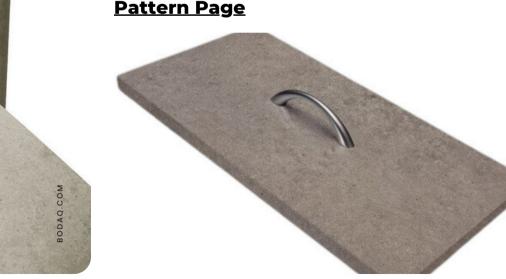

# **NS402 Medium Gray** Concrete

### **Stone & Marble Collection**

The NS402 Medium Gray Concrete pattern from the Stone & Marble Collection offers the raw. industrial beauty of real concrete in a versatile. self-adhesive film. This medium gray finish brings a sense of rugged sophistication to any space, capturing the organic imperfections and natural texture of concrete while offering an easy-toinstall, lightweight alternative to traditional materials

### **Pattern Specs**

- Class A ASTM E84 Fire Classification
- Roll size: 4 ft x 164 ft
- Roll weight: approx. 55 lb.
- Thickness: 0.015 ~ 0.016 in
- Width: 48 in
- Length: 2000 in













## **Applications Inspiration**















# How to Order from our online catalog: bodaq.com/catalog

- 1 SELECT Select the product/s you like and add them to quote.
- **2 REVIEW** Keep browsing the catalog or review products in your quote.
- **SUBMIT** Fill out the form and send your request.
- 4 CONFIRM Our manager will get back to you to arrange the shipment.
- 5 RECEIVE Wait for your order to arrive at its destination.