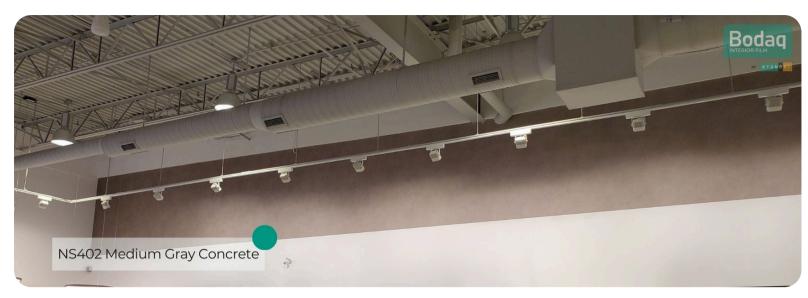

# **NS402 Medium Gray** Concrete

### **Stone & Marble Collection**

The NS402 Medium Gray Concrete pattern from the Stone & Marble Collection offers the raw. industrial beauty of real concrete in a versatile. self-adhesive film. This medium gray finish brings a sense of rugged sophistication to any space, capturing the organic imperfections and natural texture of concrete while offering an easy-toinstall, lightweight alternative to traditional materials

### **Pattern Specs**

- Class A ASTM E84 Fire Classification
- Roll size: 4 ft x 164 ft
- Roll weight: approx. 55 lb.
- Thickness: 0.015 ~ 0.016 in
- Width: 48 in
- Length: 2000 in













## **Applications Inspiration**















# How to Order from our online catalog: bodaq.com/catalog

- 1 SELECT Select the product/s you like and add them to quote.
- **2 REVIEW** Keep browsing the catalog or review products in your quote.
- **SUBMIT** Fill out the form and send your request.
- 4 CONFIRM Our manager will get back to you to arrange the shipment.
- 5 RECEIVE Wait for your order to arrive at its destination.