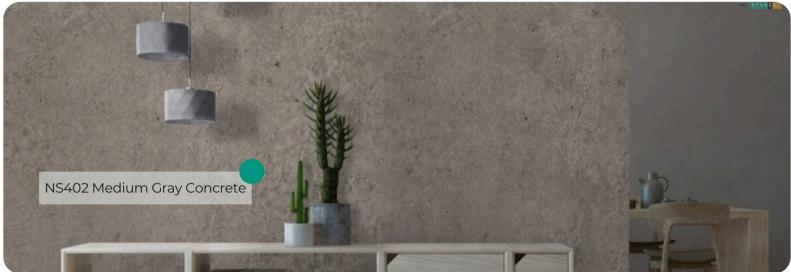

# **NS402 Medium Gray** Concrete

### **Stone & Marble Collection**

The NS402 Medium Gray Concrete pattern from the Stone & Marble Collection offers the raw. industrial beauty of real concrete in a versatile. self-adhesive film. This medium gray finish brings a sense of rugged sophistication to any space, capturing the organic imperfections and natural texture of concrete while offering an easy-toinstall, lightweight alternative to traditional materials