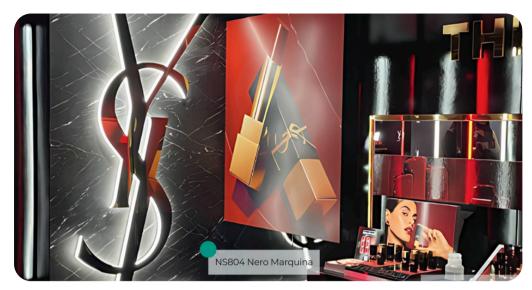

# NS804 Nero Marquina

#### **Stone & Marble Collection**

NS804 Nero Marquina offers a luxurious and sophisticated aesthetic, featuring a deep black base with striking white veining. This classic marble pattern is inspired by the renowned Nero Marquina marble, known for its bold, timeless elegance. Perfect for creating dramatic accents, this pattern is ideal for a wide range of interior applications, from feature walls to countertops, kitchen islands, and furniture surfaces.

#### **Pattern Specs**

- Class A ASTM E84 Fire Classification
- Roll size: 4 ft x 164 ft
- Roll weight: approx. 55 lb.
- Thickness: 0.015 ~ 0.016 in
- Width: 48 in
- Length: 2000 in

### **Pattern Page**











## **Applications Inspiration**

















## How to Order from our online catalog: bodaq.com/catalog

- 1 SELECT Select the product/s you like and add them to quote.
- **2 REVIEW** Keep browsing the catalog or review products in your quote.
- **SUBMIT** Fill out the form and send your request.
- 4 CONFIRM Our manager will get back to you to arrange the shipment.
- 5 RECEIVE Wait for your order to arrive at its destination.