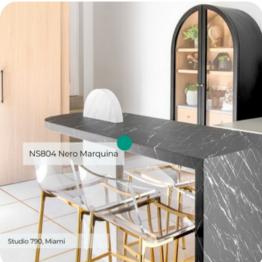

# NS804 Nero Marquina

#### **Stone & Marble Collection**

NS804 Nero Marquina offers a luxurious and sophisticated aesthetic, featuring a deep black base with striking white veining. This classic marble pattern is inspired by the renowned Nero Marquina marble, known for its bold, timeless elegance. Perfect for creating dramatic accents, this pattern is ideal for a wide range of interior applications, from feature walls to countertops, kitchen islands, and furniture surfaces.

#### **Pattern Specs**

- Class A ASTM E84 Fire Classification
- Roll size: 4 ft x 164 ft
- Roll weight: approx. 55 lb.
- Thickness: 0.015 ~ 0.016 in
- Width: 48 in
- Length: 2000 in

### **Pattern Page**











## **Applications Inspiration**

















## How to Order from our online catalog: bodaq.com/catalog

- 1 SELECT Select the product/s you like and add them to quote.
- **2 REVIEW** Keep browsing the catalog or review products in your quote.
- **SUBMIT** Fill out the form and send your request.
- 4 CONFIRM Our manager will get back to you to arrange the shipment.
- 5 RECEIVE Wait for your order to arrive at its destination.