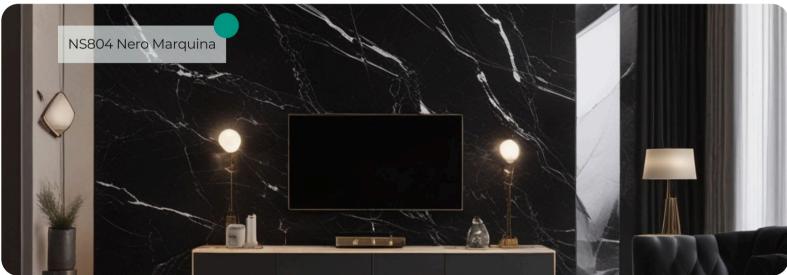

#### **Stone & Marble Collection**

NS804 Nero Marquina offers a luxurious and sophisticated aesthetic, featuring a deep black base with striking white veining. This classic marble pattern is inspired by the renowned Nero Marquina marble, known for its bold, timeless elegance. Perfect for creating dramatic accents, this pattern is ideal for a wide range of interior applications, from feature walls to countertops, kitchen islands, and furniture surfaces.