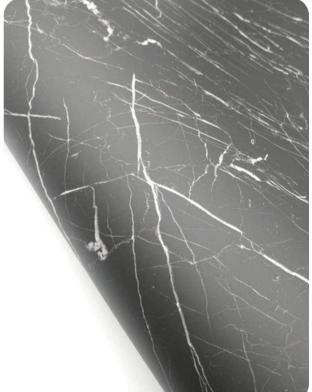

#### **Pattern Specs**

- Class A ASTM E84 Fire Classification
- Roll size: 4 ft x 164 ft
- Roll weight: approx. 55 lb.
- Thickness: 0.015 ~ 0.016 in
- Width: 48 in
- Length: 2000 in

### **Pattern Page**