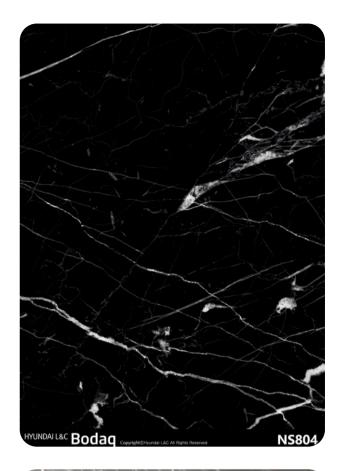

# NS804 Nero Marquina

#### **Stone & Marble Collection**

NS804 Nero Marquina offers a luxurious and sophisticated aesthetic, featuring a deep black base with striking white veining. This classic marble pattern is inspired by the renowned Nero Marquina marble, known for its bold, timeless elegance. Perfect for creating dramatic accents, this pattern is ideal for a wide range of interior applications, from feature walls to countertops, kitchen islands, and furniture surfaces.