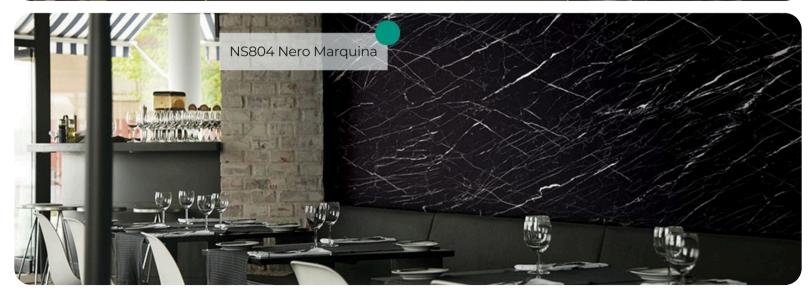

#### **Stone & Marble Collection**

NS804 Nero Marquina offers a luxurious and sophisticated aesthetic, featuring a deep black base with striking white veining. This classic marble pattern is inspired by the renowned Nero Marquina marble, known for its bold, timeless elegance. Perfect for creating dramatic accents, this pattern is ideal for a wide range of interior applications, from feature walls to countertops, kitchen islands, and furniture surfaces.

## **Applications Inspiration**