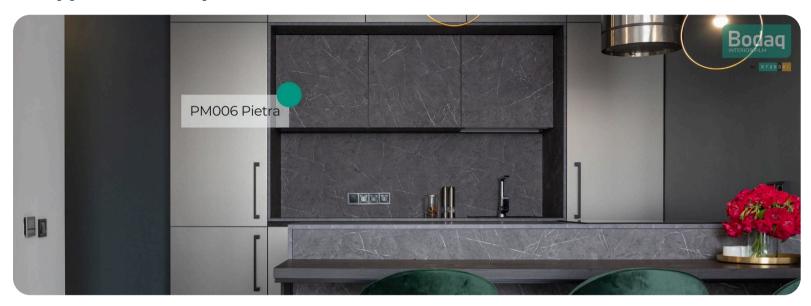

# PM006 Pietra

#### **Stone & Marble Collection**

Unveiling timeless elegance with PM006 Pietra Marble, a part of the <u>Stone & Marble Collection</u>. This interior film pattern is inspired by the enduring beauty of classic marble, offering a sophisticated and versatile solution to transform interiors. Designed to mimic the soft, natural gray hues and delicate veining of authentic marble, PM006 creates a high-end look that enhances both modern and traditional spaces.

### **Pattern Specs**

- Class A ASTM E84 Fire Classification
- Roll size: 4 ft x 164 ft
- Roll weight: approx. 55 lb.
- Thickness: 0.015 ~ 0.016 in
- Width: 48 in
- Length: 2000 in

### **Pattern Page**











## **Applications Inspiration**















## How to Order from our online catalog: bodaq.com/catalog

- 1 SELECT Select the product/s you like and add them to quote.
- **2 REVIEW** Keep browsing the catalog or review products in your quote.
- **SUBMIT** Fill out the form and send your request.
- 4 CONFIRM Our manager will get back to you to arrange the shipment.
- 5 RECEIVE Wait for your order to arrive at its destination.