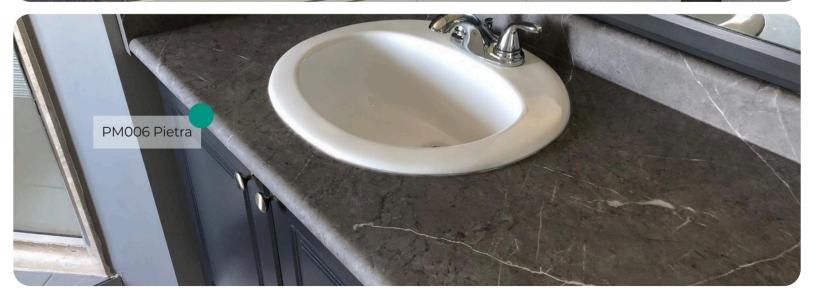

#### **Stone & Marble Collection**

Unveiling timeless elegance with PM006 Pietra Marble, a part of the <u>Stone & Marble Collection</u>. This interior film pattern is inspired by the enduring beauty of classic marble, offering a sophisticated and versatile solution to transform interiors. Designed to mimic the soft, natural gray hues and delicate veining of authentic marble, PM006 creates a high-end look that enhances both modern and traditional spaces.

## **Applications Inspiration**