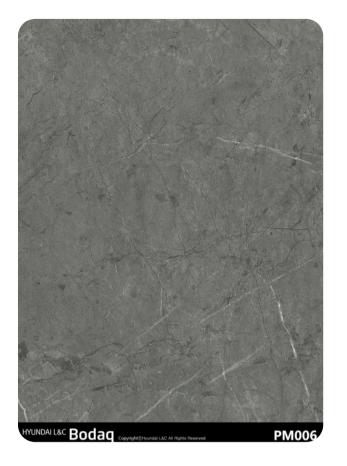

# PM006 Pietra

#### **Stone & Marble Collection**

Unveiling timeless elegance with PM006 Pietra Marble, a part of the <u>Stone & Marble Collection</u>. This interior film pattern is inspired by the enduring beauty of classic marble, offering a sophisticated and versatile solution to transform interiors. Designed to mimic the soft, natural gray hues and delicate veining of authentic marble, PM006 creates a high-end look that enhances both modern and traditional spaces.