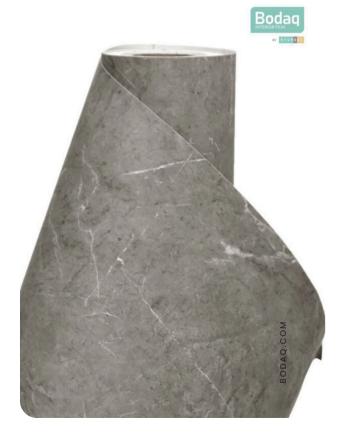

### **Pattern Specs**

- Class A ASTM E84 Fire Classification
- Roll size: 4 ft x 164 ft
- Roll weight: approx. 55 lb.
- Thickness: 0.015 ~ 0.016 in
- Width: 48 in
- Length: 2000 in