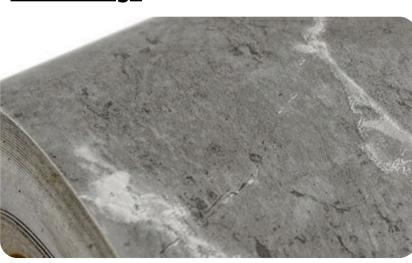

#### **Stone & Marble Collection**

Unveiling timeless elegance with PM006 Pietra Marble, a part of the <u>Stone & Marble Collection</u>. This interior film pattern is inspired by the enduring beauty of classic marble, offering a sophisticated and versatile solution to transform interiors. Designed to mimic the soft, natural gray hues and delicate veining of authentic marble, PM006 creates a high-end look that enhances both modern and traditional spaces.

### **Pattern Specs**

- Class A ASTM E84 Fire Classification
- Roll size: 4 ft x 164 ft
- Roll weight: approx. 55 lb.
- Thickness: 0.015 ~ 0.016 in
- Width: 48 in
- Length: 2000 in