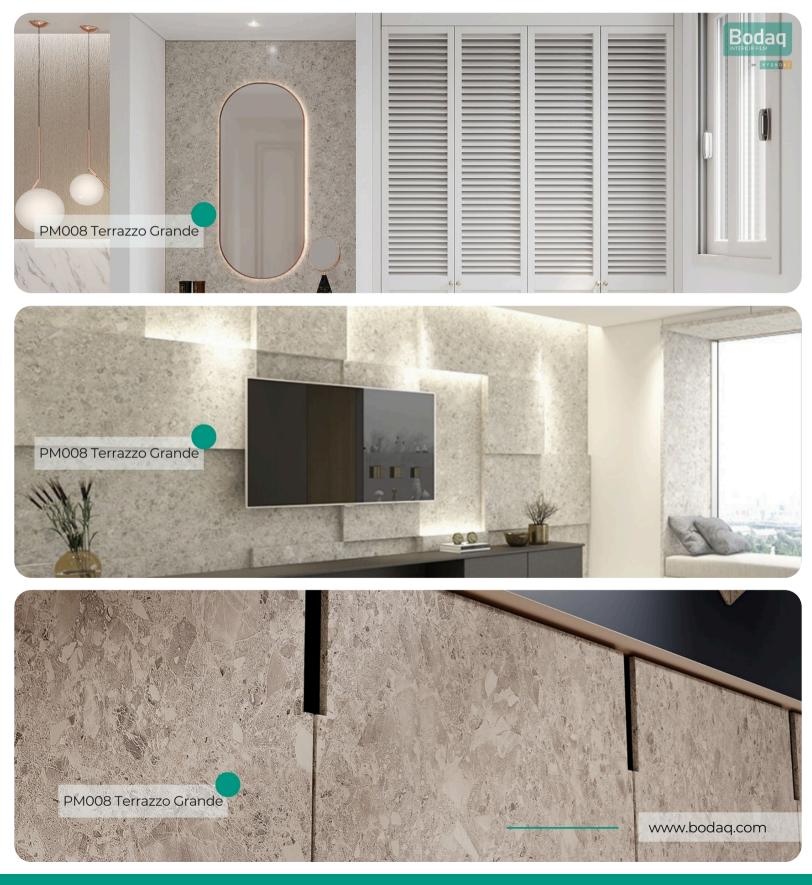

+1-877-387-2228

# **PM008** Terrazzo Grande

#### **Stone & Marble Collection**

Introducing PM008 Terrazzo Grande, a stunning interior film pattern from the Premium Marble, Stone & Marble Collection. This design captures the essence of classic terrazzo with an elegant, large-scale interpretation that brings a luxurious touch to any space. The light beige and gray tones create a sophisticated and warm ambiance, perfectly suited for both modern and traditional interiors.

#### **Pattern Specs**

- Class A ASTM F84 Fire Classification
- Roll size: 4 ft x 164 ft
- Roll weight: approx. 55 lb.
- Thickness: 0.015 ~ 0.016 in
- Width: 48 in
- Length: 2000 in

## **Pattern Page**



BODAQ.COM

 $( \mathbf{ } )$ 







## **Applications Inspiration**













# How to Order from our online catalog: <u>bodaq.com/catalog</u>

| 1 | SELECT          | Select the product/s you like and add them to quote.        |
|---|-----------------|-------------------------------------------------------------|
| 2 | REVIEW          | Keep browsing the catalog or review products in your quote. |
| 3 | SUBMIT          | Fill out the form and send your request.                    |
| 4 | CONFIRM         | Our manager will get back to you to arrange the shipment.   |
| 5 | RECEIVE         | Wait for your order to arrive at its destination.           |
|   |                 |                                                             |
|   | +1-877-387-2228 |                                                             |