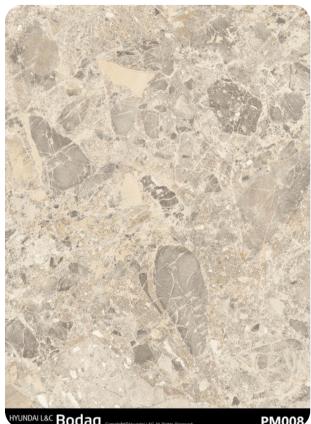

# **PM008** Terrazzo Grande

#### **Stone & Marble Collection**

Introducing PM008 Terrazzo Grande, a stunning interior film pattern from the Premium Marble, Stone & Marble Collection. This design captures the essence of classic terrazzo with an elegant, large-scale interpretation that brings a luxurious touch to any space. The light beige and gray tones create a sophisticated and warm ambiance, perfectly suited for both modern and traditional interiors.

#### **Pattern Specs**

- Class A ASTM F84 Fire Classification
- Roll size: 4 ft x 164 ft
- Roll weight: approx. 55 lb.
- Thickness: 0.015 ~ 0.016 in
- Width: 48 in
- Length: 2000 in