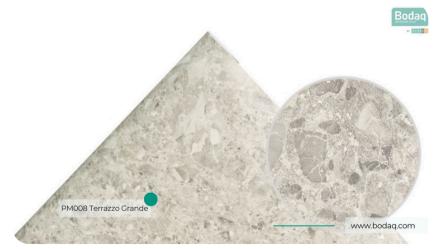

# **PM008** Terrazzo Grande

#### **Stone & Marble Collection**

Introducing PM008 Terrazzo Grande, a stunning interior film pattern from the Premium Marble, Stone & Marble Collection. This design captures the essence of classic terrazzo with an elegant, large-scale interpretation that brings a luxurious touch to any space. The light beige and gray tones create a sophisticated and warm ambiance, perfectly suited for both modern and traditional interiors.

## **Pattern Page**

BODAQ.COM

 $( \mathbf{ } )$ 