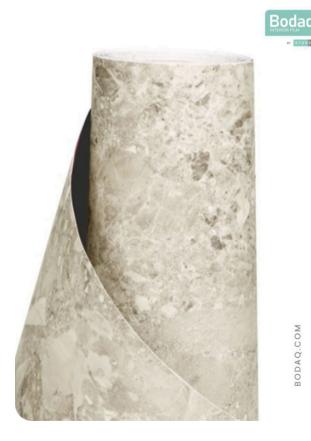

# **PM008** Terrazzo Grande

#### **Stone & Marble Collection**

Introducing PM008 Terrazzo Grande, a stunning interior film pattern from the Premium Marble, Stone & Marble Collection. This design captures the essence of classic terrazzo with an elegant, large-scale interpretation that brings a luxurious touch to any space. The light beige and gray tones create a sophisticated and warm ambiance, perfectly suited for both modern and traditional interiors.

## **Pattern Page**

BODAQ.COM

 $( \mathbf{ } )$ 