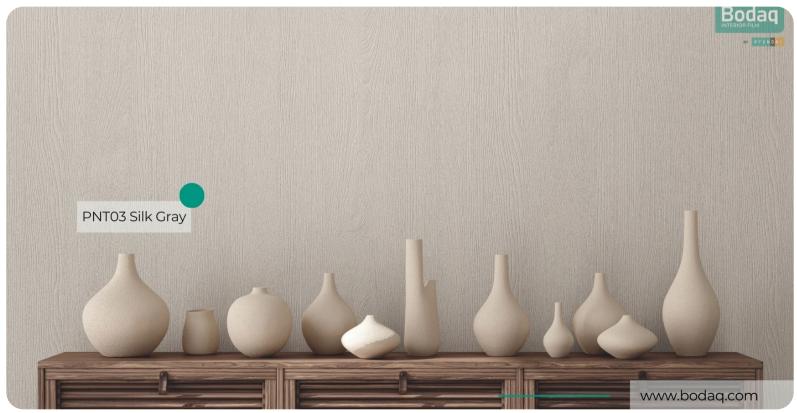

# PNT03 Silk Gray

# Premium Painted Wood Wood Collection

Introducing PNT03 Silk Gray, a sophisticated pattern from the <u>Premium Painted Wood Collection</u>. This interior film captures the elegance of a <u>painted wood</u> surface, blending subtle gray hues with a smooth, refined finish that exudes modern simplicity.