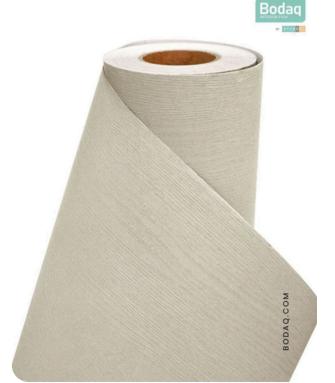

#### **Pattern Specs**

- Class A ASTM E84 Fire Classification
- Roll size: 4 ft x 164 ft
- Roll weight: approx. 55 lb.
- Thickness: 0.015 ~ 0.016 in
- Width: 48 in
- Length: 2000 in