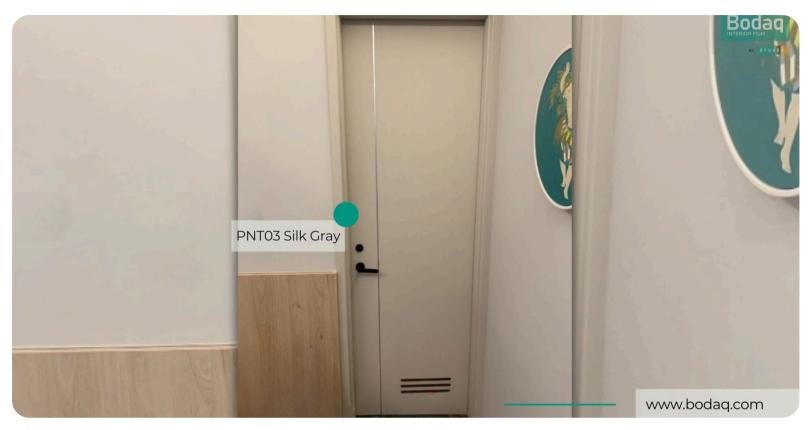

# PNT03 Silk Gray

# Premium Painted Wood Wood Collection

Introducing PNT03 Silk Gray, a sophisticated pattern from the <u>Premium Painted Wood Collection</u>. This interior film captures the elegance of a <u>painted wood</u> surface, blending subtle gray hues with a smooth, refined finish that exudes modern simplicity.

#### **Pattern Specs**

- Class A ASTM E84 Fire Classification
- Roll size: 4 ft x 164 ft
- Roll weight: approx. 55 lb.
- Thickness: 0.015 ~ 0.016 in
- Width: 48 in
- Length: 2000 in



#### **Pattern Page**











## **Applications Inspiration**













## How to Order from our online catalog: bodaq.com/catalog

- 1 SELECT Select the product/s you like and add them to quote.
- **2 REVIEW** Keep browsing the catalog or review products in your quote.
- **SUBMIT** Fill out the form and send your request.
- 4 CONFIRM Our manager will get back to you to arrange the shipment.
- 5 RECEIVE Wait for your order to arrive at its destination.