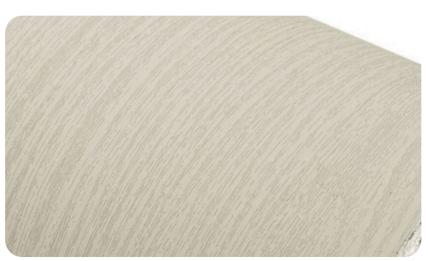

# PNT03 Silk Gray

# Premium Painted Wood Wood Collection

Introducing PNT03 Silk Gray, a sophisticated pattern from the <u>Premium Painted Wood Collection</u>. This interior film captures the elegance of a <u>painted wood</u> surface, blending subtle gray hues with a smooth, refined finish that exudes modern simplicity.