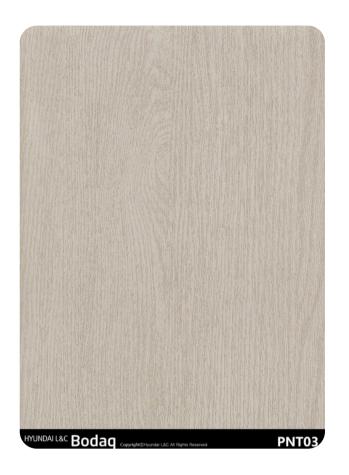

# PNT03 Silk Gray

# Premium Painted Wood Wood Collection

Introducing PNT03 Silk Gray, a sophisticated pattern from the <u>Premium Painted Wood Collection</u>. This interior film captures the elegance of a <u>painted wood</u> surface, blending subtle gray hues with a smooth, refined finish that exudes modern simplicity.