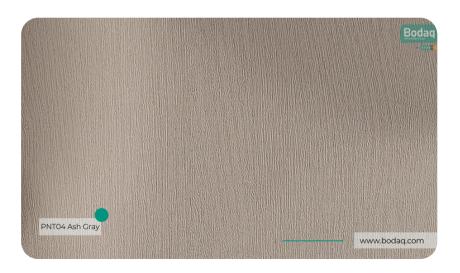

# PNT04 Ash Gray

# Premium Painted Wood Wood Collection

Discover the perfect balance of modern style and timeless elegance with PNT04 Ash Gray from our Premium Painted Wood Collection. This self-adhesive interior film mimics the texture of painted wood while offering superior durability, making it ideal for both residential and commercial projects.