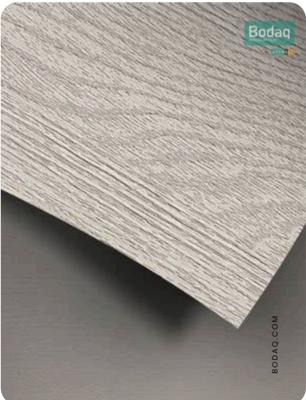

# PNT04 Ash Gray

# Premium Painted Wood Wood Collection

Discover the perfect balance of modern style and timeless elegance with PNT04 Ash Gray from our Premium Painted Wood Collection. This self-adhesive interior film mimics the texture of painted wood while offering superior durability, making it ideal for both residential and commercial projects.