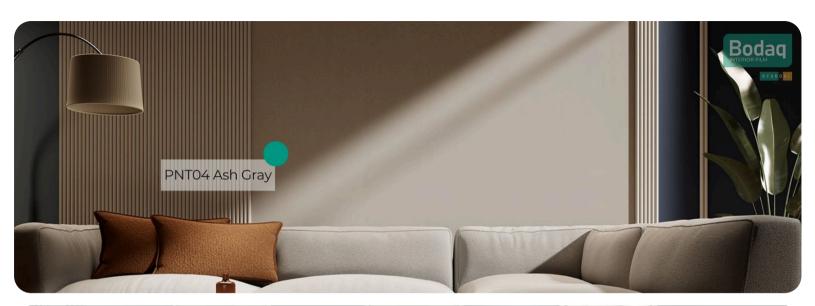

# PNT04 Ash Gray

# Premium Painted Wood Wood Collection

Discover the perfect balance of modern style and timeless elegance with PNT04 Ash Gray from our Premium Painted Wood Collection. This self-adhesive interior film mimics the texture of painted wood while offering superior durability, making it ideal for both residential and commercial projects.

## **Applications Inspiration**