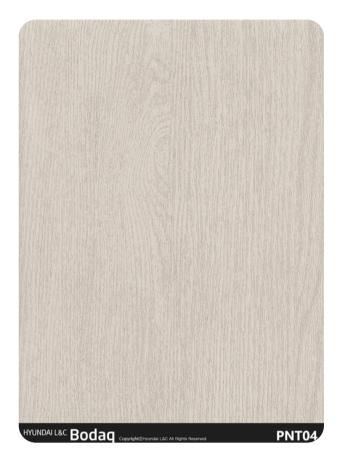

# PNT04 Ash Gray

# Premium Painted Wood Wood Collection

Discover the perfect balance of modern style and timeless elegance with PNT04 Ash Gray from our Premium Painted Wood Collection. This self-adhesive interior film mimics the texture of painted wood while offering superior durability, making it ideal for both residential and commercial projects.

#### **Pattern Page**