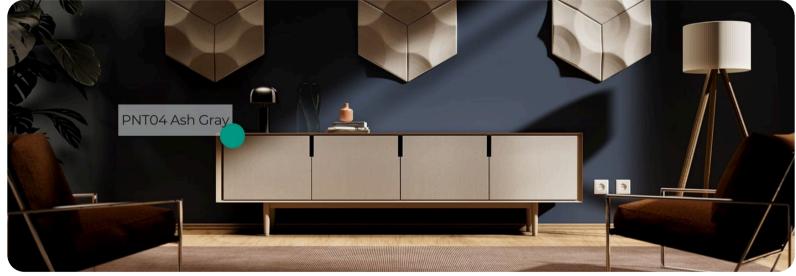

# PNT04 Ash Gray

# Premium Painted Wood Wood Collection

Discover the perfect balance of modern style and timeless elegance with PNT04 Ash Gray from our Premium Painted Wood Collection. This self-adhesive interior film mimics the texture of painted wood while offering superior durability, making it ideal for both residential and commercial projects.

## **Applications Inspiration**