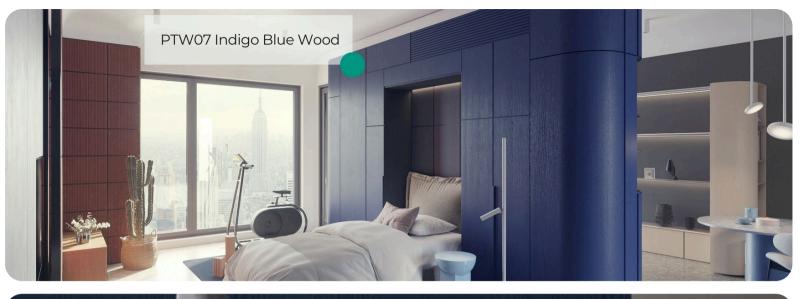

### **Painted Wood Collection**

This unique pattern features intricate wood grain textures paired with a rich indigo tone, creating a sense of depth and luxury. Ideal for both residential and commercial spaces, PTW07 Indigo Blue Wood transforms any interior into a stylish and sophisticated environment. Its versatility makes it perfect for accent walls, cabinetry, furniture, and more.

## **Applications Inspiration**

 $\bigcirc$ 