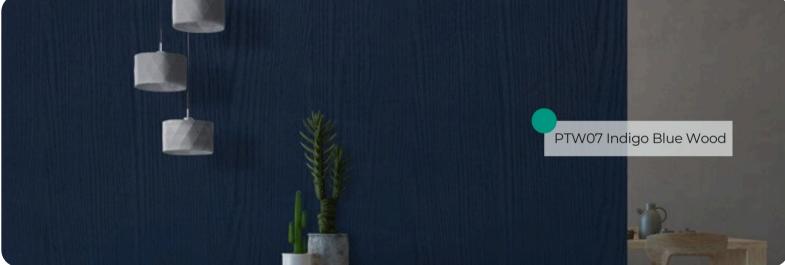

### **Painted Wood Collection**

This unique pattern features intricate wood grain textures paired with a rich indigo tone, creating a sense of depth and luxury. Ideal for both residential and commercial spaces, PTW07 Indigo Blue Wood transforms any interior into a stylish and sophisticated environment. Its versatility makes it perfect for accent walls, cabinetry, furniture, and more.

## **Applications Inspiration**

 $\bigcirc$ 