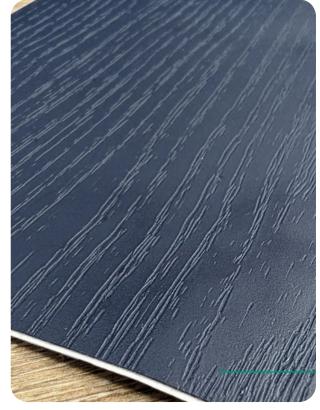

### **Painted Wood Collection**

This unique pattern features intricate wood grain textures paired with a rich indigo tone, creating a sense of depth and luxury. Ideal for both residential and commercial spaces, PTW07 Indigo Blue Wood transforms any interior into a stylish and sophisticated environment. Its versatility makes it perfect for accent walls, cabinetry, furniture, and more.