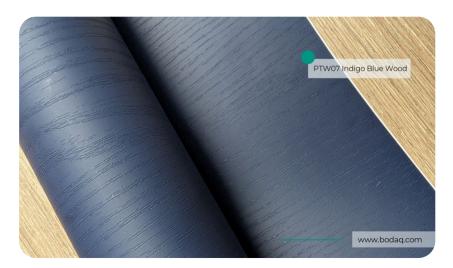

### **Painted Wood Collection**

This unique pattern features intricate wood grain textures paired with a rich indigo tone, creating a sense of depth and luxury. Ideal for both residential and commercial spaces, PTW07 Indigo Blue Wood transforms any interior into a stylish and sophisticated environment. Its versatility makes it perfect for accent walls, cabinetry, furniture, and more.