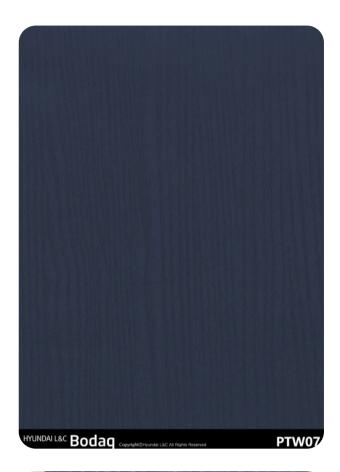

### **Painted Wood Collection**

This unique pattern features intricate wood grain textures paired with a rich indigo tone, creating a sense of depth and luxury. Ideal for both residential and commercial spaces, PTW07 Indigo Blue Wood transforms any interior into a stylish and sophisticated environment. Its versatility makes it perfect for accent walls, cabinetry, furniture, and more.