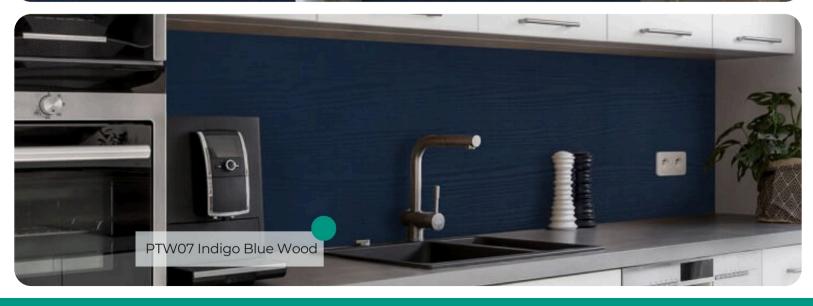

### **Painted Wood Collection**

This unique pattern features intricate wood grain textures paired with a rich indigo tone, creating a sense of depth and luxury. Ideal for both residential and commercial spaces, PTW07 Indigo Blue Wood transforms any interior into a stylish and sophisticated environment. Its versatility makes it perfect for accent walls, cabinetry, furniture, and more.

## **Applications Inspiration**

 $\bigcirc$ 