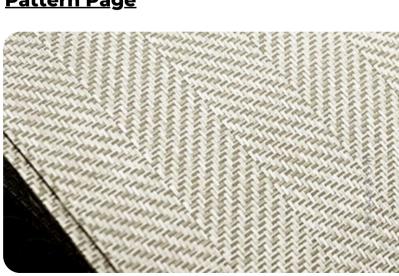

# RF008 Beige Herringbone

#### **Fabric & Leather Collection**

Introducing the RF008 Beige Herringbone pattern from the <u>Fabric & Leather Collection</u>, a refined and stylish choice that brings the elegance of classic herringbone fabric into any interior space. This pattern features a warm beige tone and meticulously crafted herringbone texture, capturing the sophistication of woven fabric in a self-adhesive, durable format.

### **Pattern Specs**

- Class A ASTM E84 Fire Classification
- Roll size: 4 ft x 164 ft
- Roll weight: approx. 55 lb.
- Thickness: 0.015 ~ 0.016 in
- Width: 48 in
- Length: 2000 in

## **Pattern Page**











# **Applications Inspiration**















## How to Order from our online catalog: bodaq.com/catalog

- 1 SELECT Select the product/s you like and add them to quote.
- **2 REVIEW** Keep browsing the catalog or review products in your quote.
- **SUBMIT** Fill out the form and send your request.
- 4 CONFIRM Our manager will get back to you to arrange the shipment.
- 5 RECEIVE Wait for your order to arrive at its destination.