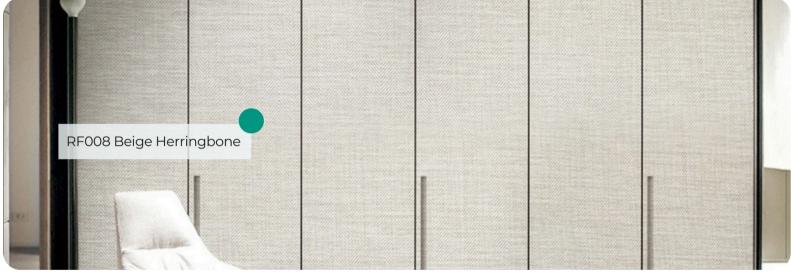

# RF008 Beige Herringbone

#### **Fabric & Leather Collection**

Introducing the RF008 Beige Herringbone pattern from the <u>Fabric & Leather Collection</u>, a refined and stylish choice that brings the elegance of classic herringbone fabric into any interior space. This pattern features a warm beige tone and meticulously crafted herringbone texture, capturing the sophistication of woven fabric in a self-adhesive, durable format.