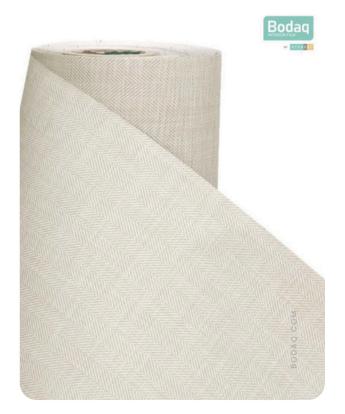

### **Pattern Specs**

- Class A ASTM E84 Fire Classification
- Roll size: 4 ft x 164 ft
- Roll weight: approx. 55 lb.
- Thickness: 0.015 ~ 0.016 in
- Width: 48 in
- Length: 2000 in