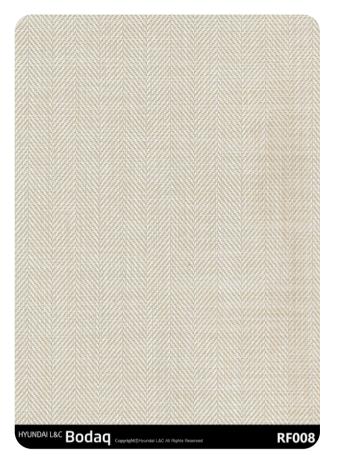

# RF008 Beige Herringbone

#### **Fabric & Leather Collection**

Introducing the RF008 Beige Herringbone pattern from the <u>Fabric & Leather Collection</u>, a refined and stylish choice that brings the elegance of classic herringbone fabric into any interior space. This pattern features a warm beige tone and meticulously crafted herringbone texture, capturing the sophistication of woven fabric in a self-adhesive, durable format.