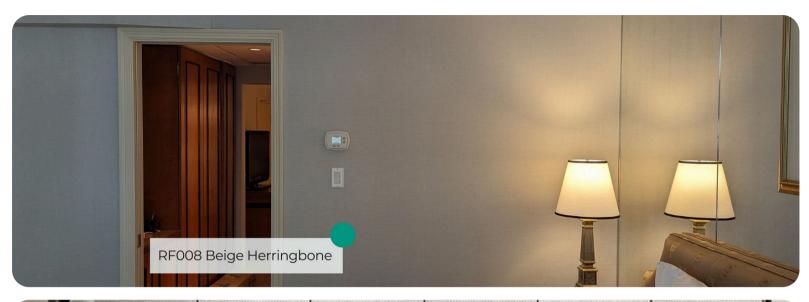

# RF008 Beige Herringbone

#### **Fabric & Leather Collection**

Introducing the RF008 Beige Herringbone pattern from the <u>Fabric & Leather Collection</u>, a refined and stylish choice that brings the elegance of classic herringbone fabric into any interior space. This pattern features a warm beige tone and meticulously crafted herringbone texture, capturing the sophistication of woven fabric in a self-adhesive, durable format.

### **Pattern Specs**

- Class A ASTM E84 Fire Classification
- Roll size: 4 ft x 164 ft
- Roll weight: approx. 55 lb.
- Thickness: 0.015 ~ 0.016 in
- Width: 48 in
- Length: 2000 in

## **Pattern Page**











# **Applications Inspiration**















## How to Order from our online catalog: bodaq.com/catalog

- 1 SELECT Select the product/s you like and add them to quote.
- **2 REVIEW** Keep browsing the catalog or review products in your quote.
- **SUBMIT** Fill out the form and send your request.
- 4 CONFIRM Our manager will get back to you to arrange the shipment.
- 5 RECEIVE Wait for your order to arrive at its destination.