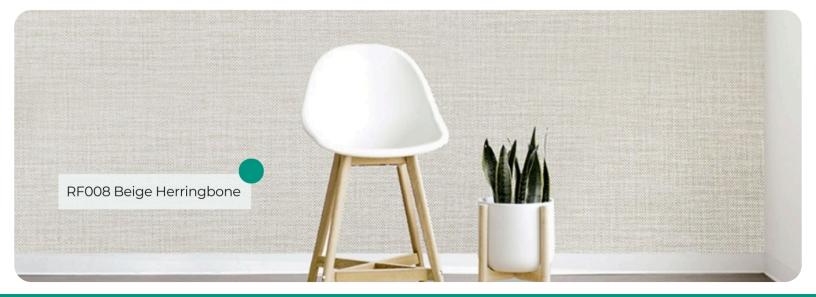

# RF008 Beige Herringbone

#### **Fabric & Leather Collection**

Introducing the RF008 Beige Herringbone pattern from the <u>Fabric & Leather Collection</u>, a refined and stylish choice that brings the elegance of classic herringbone fabric into any interior space. This pattern features a warm beige tone and meticulously crafted herringbone texture, capturing the sophistication of woven fabric in a self-adhesive, durable format.

# **Applications Inspiration**