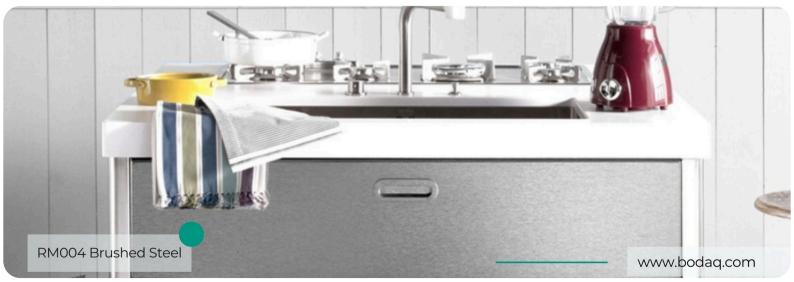

# RM004 Brushed Steel

#### **Metal Collection**

The RM004 Brushed Steel pattern from the Metal Collection is the epitome of sleek, industrial elegance. Designed to replicate the refined texture and sheen of brushed steel, this interior film combines modern sophistication with practical versatility. Its realistic brushed finish mimics the subtle linear grain of real steel, making it a stunning choice for adding a contemporary edge to any space.

### **Pattern Specs**

- Class A ASTM E84 Fire Classification
- Roll size: 4 ft x 164 ft
- Roll weight: approx. 55 lb.
- Thickness: 0.015 ~ 0.016 in
- Width: 48 in
- Length: 2000 in

















## **Applications Inspiration**















## How to Order from our online catalog: bodaq.com/catalog

- 1 SELECT Select the product/s you like and add them to quote.
- **2 REVIEW** Keep browsing the catalog or review products in your quote.
- **SUBMIT** Fill out the form and send your request.
- 4 CONFIRM Our manager will get back to you to arrange the shipment.
- 5 RECEIVE Wait for your order to arrive at its destination.