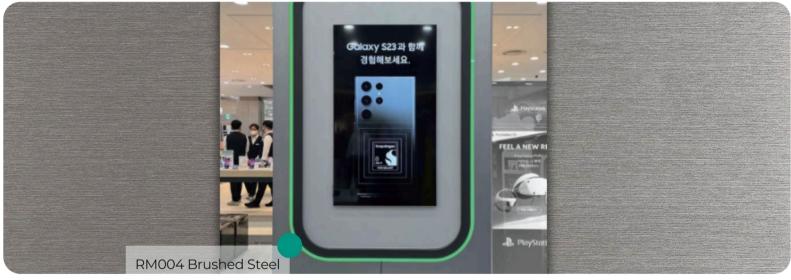

# RM004 Brushed Steel

#### **Metal Collection**

The RM004 Brushed Steel pattern from the Metal Collection is the epitome of sleek, industrial elegance. Designed to replicate the refined texture and sheen of brushed steel, this interior film combines modern sophistication with practical versatility. Its realistic brushed finish mimics the subtle linear grain of real steel, making it a stunning choice for adding a contemporary edge to any space.

### **Pattern Specs**

- Class A ASTM E84 Fire Classification
- Roll size: 4 ft x 164 ft
- Roll weight: approx. 55 lb.
- Thickness: 0.015 ~ 0.016 in
- Width: 48 in
- Length: 2000 in

















## **Applications Inspiration**















## How to Order from our online catalog: bodaq.com/catalog

- 1 SELECT Select the product/s you like and add them to quote.
- **2 REVIEW** Keep browsing the catalog or review products in your quote.
- **SUBMIT** Fill out the form and send your request.
- 4 CONFIRM Our manager will get back to you to arrange the shipment.
- 5 RECEIVE Wait for your order to arrive at its destination.