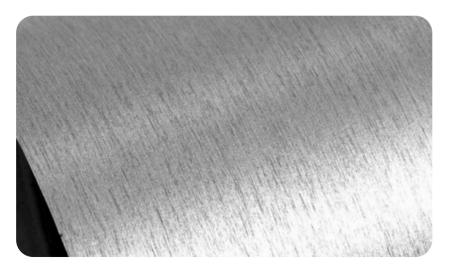

#### **Metal Collection**

The RM004 Brushed Steel pattern from the Metal Collection is the epitome of sleek, industrial elegance. Designed to replicate the refined texture and sheen of brushed steel, this interior film combines modern sophistication with practical versatility. Its realistic brushed finish mimics the subtle linear grain of real steel, making it a stunning choice for adding a contemporary edge to any space.