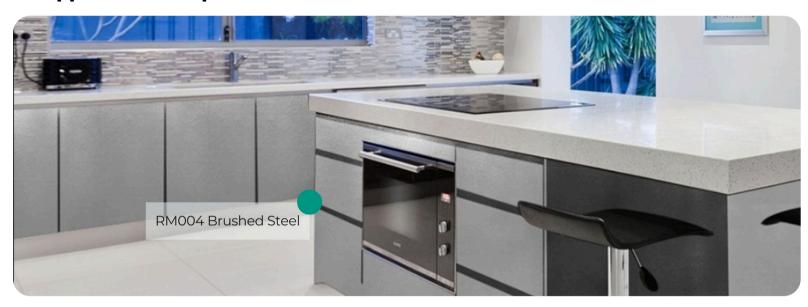

# RM004 Brushed Steel

#### **Metal Collection**

The RM004 Brushed Steel pattern from the Metal Collection is the epitome of sleek, industrial elegance. Designed to replicate the refined texture and sheen of brushed steel, this interior film combines modern sophistication with practical versatility. Its realistic brushed finish mimics the subtle linear grain of real steel, making it a stunning choice for adding a contemporary edge to any space.

### **Pattern Specs**

- Class A ASTM E84 Fire Classification
- Roll size: 4 ft x 164 ft
- Roll weight: approx. 55 lb.
- Thickness: 0.015 ~ 0.016 in
- Width: 48 in
- Length: 2000 in

















## **Applications Inspiration**















## How to Order from our online catalog: bodaq.com/catalog

- 1 SELECT Select the product/s you like and add them to quote.
- **2 REVIEW** Keep browsing the catalog or review products in your quote.
- **SUBMIT** Fill out the form and send your request.
- 4 CONFIRM Our manager will get back to you to arrange the shipment.
- 5 RECEIVE Wait for your order to arrive at its destination.