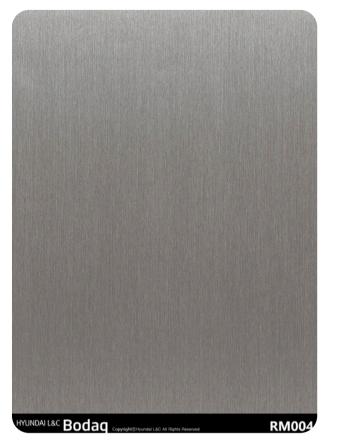

# RM004 Brushed Steel

#### **Metal Collection**

The RM004 Brushed Steel pattern from the Metal Collection is the epitome of sleek, industrial elegance. Designed to replicate the refined texture and sheen of brushed steel, this interior film combines modern sophistication with practical versatility. Its realistic brushed finish mimics the subtle linear grain of real steel, making it a stunning choice for adding a contemporary edge to any space.