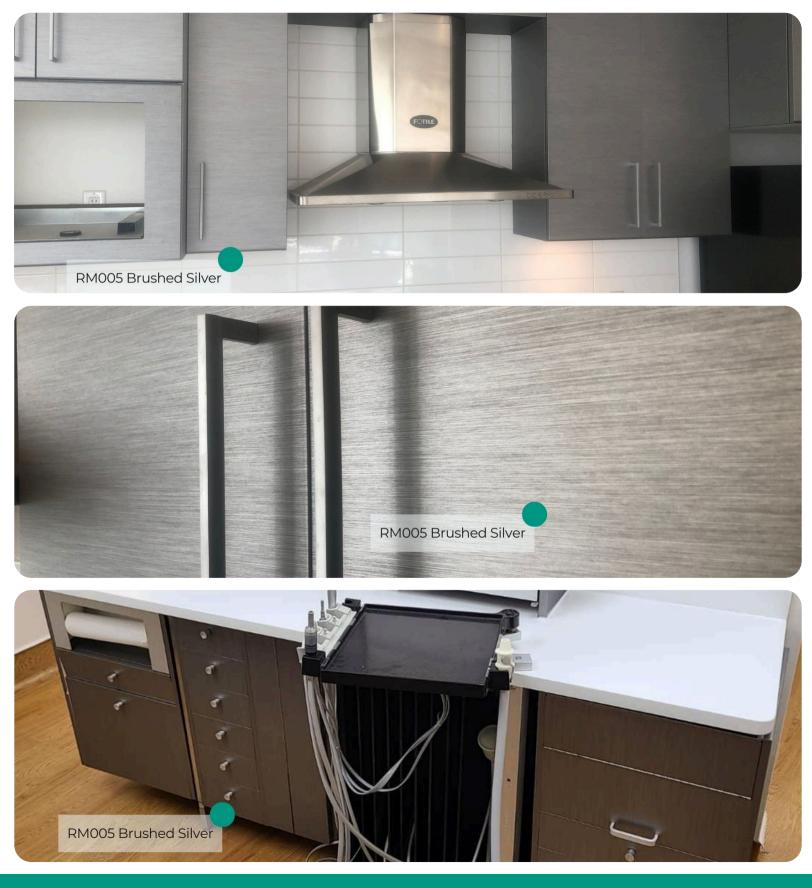

# RM005 Brushed Silver

#### **Metal Collection**

RM005 Brushed Silver from the Metal Collection brings a refined aesthetic to your interiors, perfectly combining the brilliance of silver with the subtle texture of brushed metal. This versatile pattern exudes sophistication and modernity, making it an ideal choice for a variety of applications.

#### **Pattern Specs**

- Class A ASTM E84 Fire Classification
- Roll size: 4 ft x 164 ft
- Roll weight: approx. 55 lb.
- Thickness: 0.015 ~ 0.016 in
- Width: 48 in
- Length: 2000 in

#### Pattern Page





+1-877-387-2228







### **Applications Inspiration**











## How to Order from our online catalog: <u>bodaq.com/catalog</u>

| 1 | SELECT          | Select the product/s you like and add them to quote.        |
|---|-----------------|-------------------------------------------------------------|
| 2 | REVIEW          | Keep browsing the catalog or review products in your quote. |
| 3 | SUBMIT          | Fill out the form and send your request.                    |
| 4 | CONFIRM         | Our manager will get back to you to arrange the shipment.   |
| 5 | RECEIVE         | Wait for your order to arrive at its destination.           |
|   |                 |                                                             |
|   | +1-877-387-2228 |                                                             |