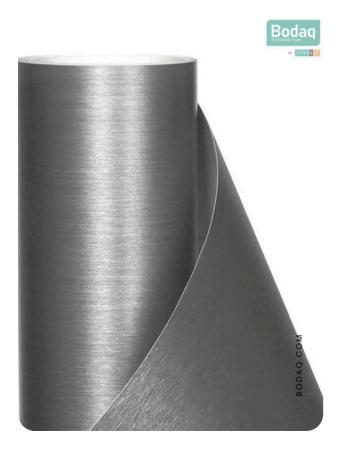

#### **Metal Collection**

RM005 Brushed Silver from the Metal Collection brings a refined aesthetic to your interiors, perfectly combining the brilliance of silver with the subtle texture of brushed metal. This versatile pattern exudes sophistication and modernity, making it an ideal choice for a variety of applications.

#### **Pattern Specs**

- Class A ASTM E84 Fire Classification
- Roll size: 4 ft x 164 ft
- Roll weight: approx. 55 lb.
- Thickness: 0.015 ~ 0.016 in
- Width: 48 in
- Length: 2000 in