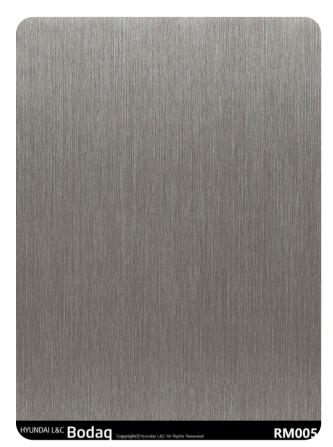

# RM005 Brushed Silver

#### **Metal Collection**

RM005 Brushed Silver from the Metal Collection brings a refined aesthetic to your interiors, perfectly combining the brilliance of silver with the subtle texture of brushed metal. This versatile pattern exudes sophistication and modernity, making it an ideal choice for a variety of applications.