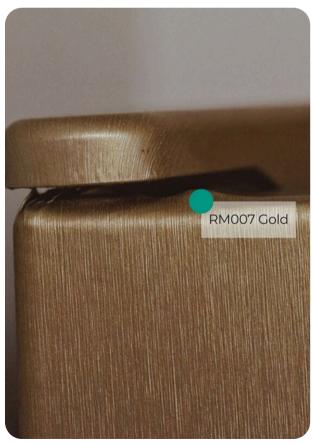

# RM007 Real Gold

#### **Metal Collection**

The RM007 Real Gold from the Metal Collection embodies the elegance and luxury of brushed metal, with a sophisticated finish that brings an opulent touch to any interior. Designed with a textured brushed surface, this pattern replicates the look and feel of real brushed gold metal, offering a unique, matte appearance that is more subdued than flashy. The delicate brushstrokes visible on its surface add depth and character, creating an understated yet glamorous effect that is perfect for both modern and classic interiors.



- Class A ASTM E84 Fire Classification
- Roll size: 4 ft x 164 ft
- Roll weight: approx. 55 lb.
- Thickness: 0.015 ~ 0.016 in
- Width: 48 in
- Length: 2000 in

### **Pattern Page**















## **Applications Inspiration**















## How to Order from our online catalog: bodaq.com/catalog

- 1 SELECT Select the product/s you like and add them to quote.
- **2 REVIEW** Keep browsing the catalog or review products in your quote.
- **SUBMIT** Fill out the form and send your request.
- 4 CONFIRM Our manager will get back to you to arrange the shipment.
- 5 RECEIVE Wait for your order to arrive at its destination.