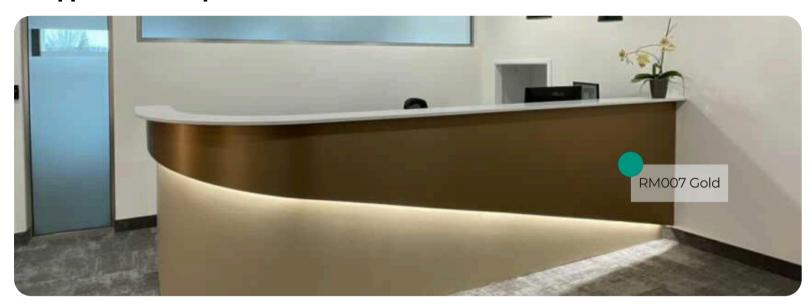

07 Real Gold

#### **Metal Collection**

The RM007 Real Gold from the Metal Collection embodies the elegance and luxury of brushed metal, with a sophisticated finish that brings an opulent touch to any interior. Designed with a textured brushed surface, this pattern replicates the look and feel of real brushed gold metal, offering a unique, matte appearance that is more subdued than flashy. The delicate brushstrokes visible on its surface add depth and character, creating an understated yet glamorous effect that is perfect for both modern and classic interiors.



- Class A ASTM E84 Fire Classification
- Roll size: 4 ft x 164 ft
- Roll weight: approx. 55 lb.
- Thickness: 0.015 ~ 0.016 in
- Width: 48 in
- Length: 2000 in

### **Pattern Page**















## **Applications Inspiration**















## How to Order from our online catalog: bodaq.com/catalog

- 1 SELECT Select the product/s you like and add them to quote.
- **2 REVIEW** Keep browsing the catalog or review products in your quote.
- **SUBMIT** Fill out the form and send your request.
- 4 CONFIRM Our manager will get back to you to arrange the shipment.
- 5 RECEIVE Wait for your order to arrive at its destination.