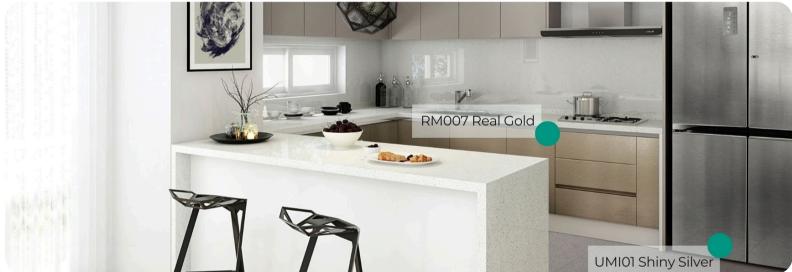

# RM007 Real Gold

#### **Metal Collection**

The RM007 Real Gold from the Metal Collection embodies the elegance and luxury of brushed metal, with a sophisticated finish that brings an opulent touch to any interior. Designed with a textured brushed surface, this pattern replicates the look and feel of real brushed gold metal, offering a unique, matte appearance that is more subdued than flashy. The delicate brushstrokes visible on its surface add depth and character, creating an understated yet glamorous effect that is perfect for both modern and classic interiors.