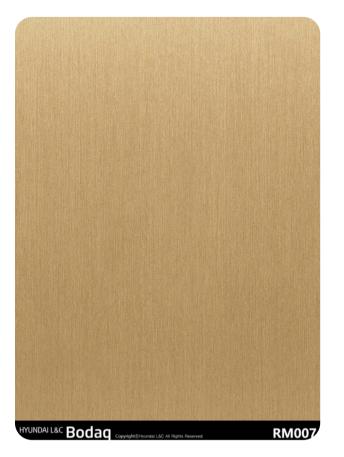

# RM007 Real Gold

#### **Metal Collection**

The RM007 Real Gold from the Metal Collection embodies the elegance and luxury of brushed metal, with a sophisticated finish that brings an opulent touch to any interior. Designed with a textured brushed surface, this pattern replicates the look and feel of real brushed gold metal, offering a unique, matte appearance that is more subdued than flashy. The delicate brushstrokes visible on its surface add depth and character, creating an understated yet glamorous effect that is perfect for both modern and classic interiors.