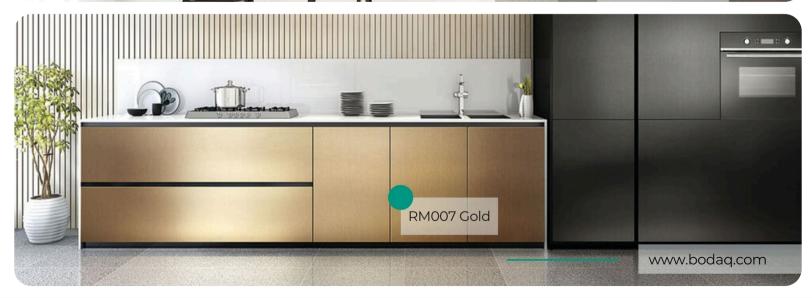

# RM007 Real Gold

#### **Metal Collection**

The RM007 Real Gold from the Metal Collection embodies the elegance and luxury of brushed metal, with a sophisticated finish that brings an opulent touch to any interior. Designed with a textured brushed surface, this pattern replicates the look and feel of real brushed gold metal, offering a unique, matte appearance that is more subdued than flashy. The delicate brushstrokes visible on its surface add depth and character, creating an understated yet glamorous effect that is perfect for both modern and classic interiors.