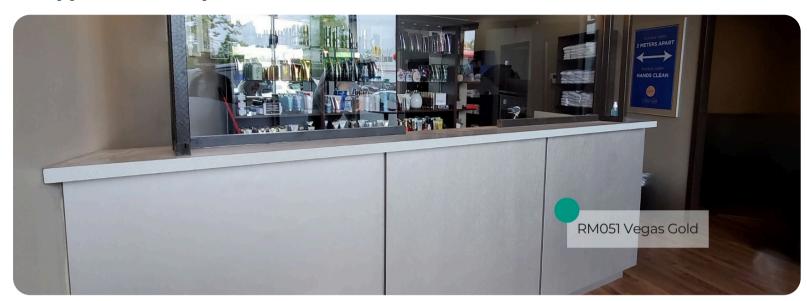

# RM051 Vegas Gold

#### **Metal Collection**

This pattern is a refined and sophisticated take on gold, featuring a soft shade that closely resembles the elegance of white gold. This exquisite pattern combines the luxurious appeal of gold with a subtle, understated tone, making it a versatile choice for various interior design applications. With its gentle brushed texture, RM051 Vegas Gold showcases delicate strokes that flow in different directions, adding depth and character without overpowering the space.

### **Pattern Specs**

- Class A ASTM E84 Fire Classification
- Roll size: 4 ft x 164 ft
- Roll weight: approx. 55 lb.
- Thickness: 0.015 ~ 0.016 in
- Width: 48 in
- Length: 2000 in

### Pattern Page











## **Applications Inspiration**















## How to Order from our online catalog: bodaq.com/catalog

- 1 SELECT Select the product/s you like and add them to quote.
- **2 REVIEW** Keep browsing the catalog or review products in your quote.
- **SUBMIT** Fill out the form and send your request.
- 4 CONFIRM Our manager will get back to you to arrange the shipment.
- 5 RECEIVE Wait for your order to arrive at its destination.