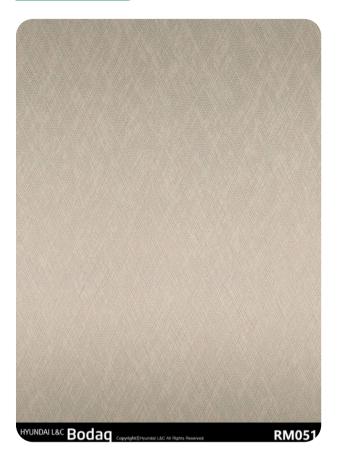

# RM051 Vegas Gold

#### **Metal Collection**

This pattern is a refined and sophisticated take on gold, featuring a soft shade that closely resembles the elegance of white gold. This exquisite pattern combines the luxurious appeal of gold with a subtle, understated tone, making it a versatile choice for various interior design applications. With its gentle brushed texture, RM051 Vegas Gold showcases delicate strokes that flow in different directions, adding depth and character without overpowering the space.