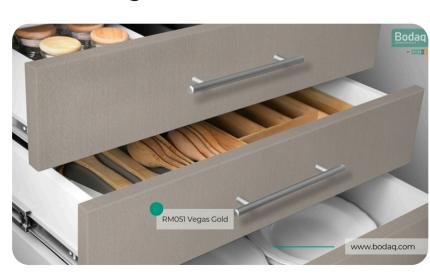

# RM051 Vegas Gold

#### **Metal Collection**

This pattern is a refined and sophisticated take on gold, featuring a soft shade that closely resembles the elegance of white gold. This exquisite pattern combines the luxurious appeal of gold with a subtle, understated tone, making it a versatile choice for various interior design applications. With its gentle brushed texture, RM051 Vegas Gold showcases delicate strokes that flow in different directions, adding depth and character without overpowering the space.

### **Pattern Specs**

- Class A ASTM E84 Fire Classification
- Roll size: 4 ft x 164 ft
- Roll weight: approx. 55 lb.
- Thickness: 0.015 ~ 0.016 in
- Width: 48 in
- Length: 2000 in

### Pattern Page











## **Applications Inspiration**















## How to Order from our online catalog: bodaq.com/catalog

- 1 SELECT Select the product/s you like and add them to quote.
- **2 REVIEW** Keep browsing the catalog or review products in your quote.
- **SUBMIT** Fill out the form and send your request.
- 4 CONFIRM Our manager will get back to you to arrange the shipment.
- 5 RECEIVE Wait for your order to arrive at its destination.