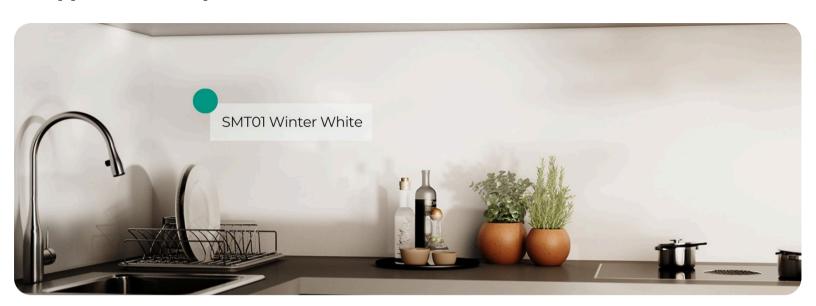

# SMT01 Winter White

# Super Matte Solid Colors Collection

Introducing SMT01 Winter White, a stunning addition to the Super Matte Series from Bodaq Solid Colors Collection. This interior film offers a luxurious, silky super matte finish, bringing an air of modern sophistication to any space. The soft, velvety texture of Winter White creates a calming, minimalist aesthetic that is perfect for those seeking an understated yet elegant look.

#### **Pattern Specs**

Class A – ASTM E84 Fire Classification

• Roll size: 4 ft x 164 ft

• Roll weight: approx. 55 lb.

• Thickness: 0.015 ~ 0.016 in

• Width: 48 in

• Length: 2000 in

#### Pattern Page





SMT01









## **Applications Inspiration**















### How to Order from our online catalog: bodaq.com/catalog

- 1 SELECT Select the product/s you like and add them to quote.
- **2 REVIEW** Keep browsing the catalog or review products in your quote.
- **SUBMIT** Fill out the form and send your request.
- 4 CONFIRM Our manager will get back to you to arrange the shipment.
- 5 RECEIVE Wait for your order to arrive at its destination.