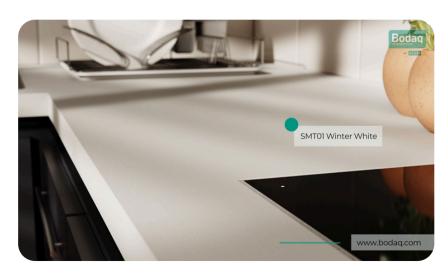

# SMT01 Winter White

# Super Matte Solid Colors Collection

Introducing SMT01 Winter White, a stunning addition to the Super Matte Series from Bodaq Solid Colors Collection. This interior film offers a luxurious, silky super matte finish, bringing an air of modern sophistication to any space. The soft, velvety texture of Winter White creates a calming, minimalist aesthetic that is perfect for those seeking an understated yet elegant look.