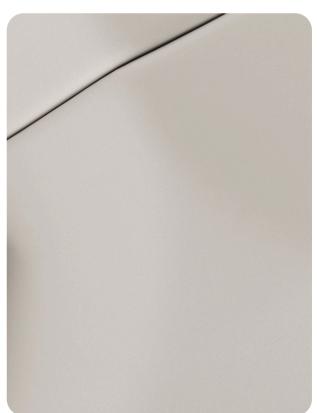

# SMT01 Winter White

# Super Matte Solid Colors Collection

Introducing SMT01 Winter White, a stunning addition to the Super Matte Series from Bodaq Solid Colors Collection. This interior film offers a luxurious, silky super matte finish, bringing an air of modern sophistication to any space. The soft, velvety texture of Winter White creates a calming, minimalist aesthetic that is perfect for those seeking an understated yet elegant look.

#### **Pattern Specs**

Class A – ASTM E84 Fire Classification

• Roll size: 4 ft x 164 ft

• Roll weight: approx. 55 lb.

• Thickness: 0.015 ~ 0.016 in

• Width: 48 in

• Length: 2000 in

#### Pattern Page





SMT01









## **Applications Inspiration**















### How to Order from our online catalog: bodaq.com/catalog

- 1 SELECT Select the product/s you like and add them to quote.
- **2 REVIEW** Keep browsing the catalog or review products in your quote.
- **SUBMIT** Fill out the form and send your request.
- 4 CONFIRM Our manager will get back to you to arrange the shipment.
- 5 RECEIVE Wait for your order to arrive at its destination.