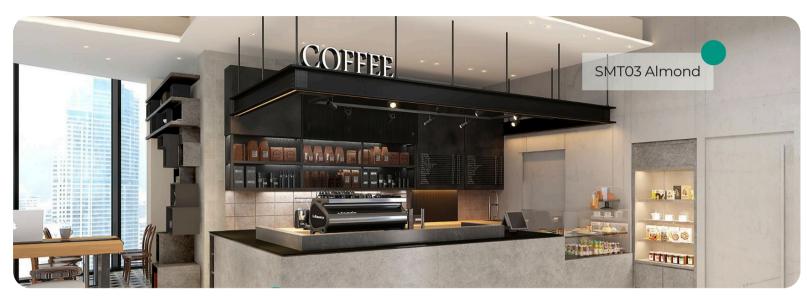

# SMT03 Almond

# **Super Matte Solid Colors Collection**

Meet SMT03 Almond, a warm and inviting shade from Bodaq Super Matte Series in the Solid Colors Collection. This interior film features a smooth, velvety super matte finish that adds a soft and sophisticated touch to any space. With its natural almond hue, this film creates a tranquil and cozy atmosphere, perfect for both modern and classic interiors.

#### **Pattern Specs**

- Class A ASTM E84 Fire Classification
- Roll size: 4 ft x 164 ft
- Roll weight: approx. 55 lb.
- Thickness: 0.015 ~ 0.016 in
- Width: 48 in
- Length: 2000 in

#### **Pattern Page**











### **Applications Inspiration**















## How to Order from our online catalog: bodaq.com/catalog

- 1 SELECT Select the product/s you like and add them to quote.
- **2 REVIEW** Keep browsing the catalog or review products in your quote.
- **SUBMIT** Fill out the form and send your request.
- 4 CONFIRM Our manager will get back to you to arrange the shipment.
- 5 RECEIVE Wait for your order to arrive at its destination.