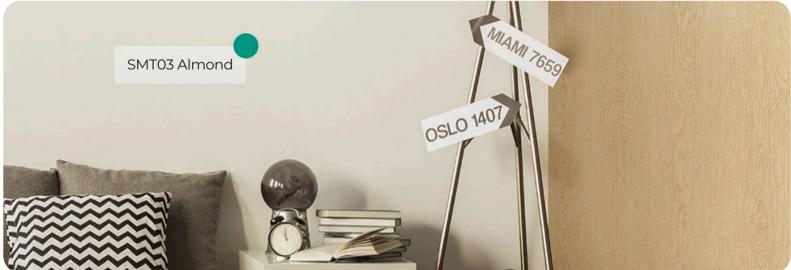

# SMT03 Almond

# **Super Matte Solid Colors Collection**

Meet SMT03 Almond, a warm and inviting shade from Bodaq Super Matte Series in the Solid Colors Collection. This interior film features a smooth, velvety super matte finish that adds a soft and sophisticated touch to any space. With its natural almond hue, this film creates a tranquil and cozy atmosphere, perfect for both modern and classic interiors.