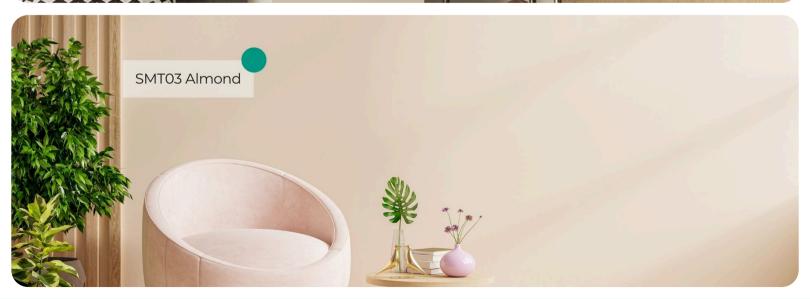

# SMT03 Almond

# **Super Matte Solid Colors Collection**

Meet SMT03 Almond, a warm and inviting shade from Bodaq Super Matte Series in the Solid Colors Collection. This interior film features a smooth, velvety super matte finish that adds a soft and sophisticated touch to any space. With its natural almond hue, this film creates a tranquil and cozy atmosphere, perfect for both modern and classic interiors.

### **Applications Inspiration**