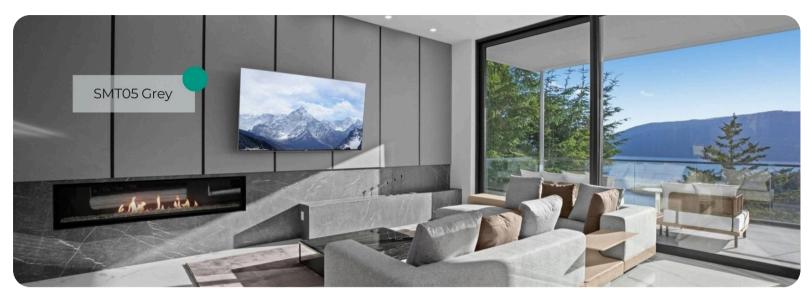

# SMT05 Grey

Super Matte
Solid Colors Collection

SMT05 Grey Super Matte from the Solid Colors Collection offers a silky, ultra-matte finish that adds a touch of sophistication to any space. Its smooth texture creates a sleek, modern look, making it a popular choice for both residential and commercial interiors.

#### **Pattern Specs**

- Class A ASTM E84 Fire Classification
- Roll size: 4 ft x 164 ft
- Roll weight: approx. 55 lb.
- Thickness: 0.015 ~ 0.016 in
- Width: 48 in
- Length: 2000 in

#### **Pattern Page**











## **Applications Inspiration**















### How to Order from our online catalog: bodaq.com/catalog

- 1 SELECT Select the product/s you like and add them to quote.
- **2 REVIEW** Keep browsing the catalog or review products in your quote.
- **SUBMIT** Fill out the form and send your request.
- 4 CONFIRM Our manager will get back to you to arrange the shipment.
- 5 RECEIVE Wait for your order to arrive at its destination.