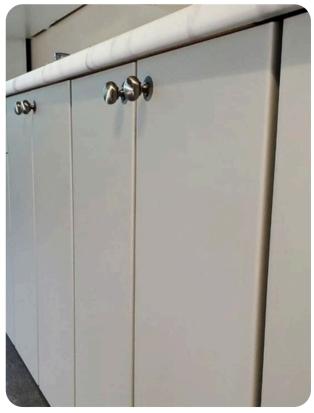

# SMT05 Grey

Super Matte
Solid Colors Collection

SMT05 Grey Super Matte from the Solid Colors Collection offers a silky, ultra-matte finish that adds a touch of sophistication to any space. Its smooth texture creates a sleek, modern look, making it a popular choice for both residential and commercial interiors.

#### **Pattern Specs**

- Class A ASTM E84 Fire Classification
- Roll size: 4 ft x 164 ft
- Roll weight: approx. 55 lb.
- Thickness: 0.015 ~ 0.016 in
- Width: 48 in
- Length: 2000 in

#### **Pattern Page**











## **Applications Inspiration**















### How to Order from our online catalog: bodaq.com/catalog

- 1 SELECT Select the product/s you like and add them to quote.
- **2 REVIEW** Keep browsing the catalog or review products in your quote.
- **SUBMIT** Fill out the form and send your request.
- 4 CONFIRM Our manager will get back to you to arrange the shipment.
- 5 RECEIVE Wait for your order to arrive at its destination.