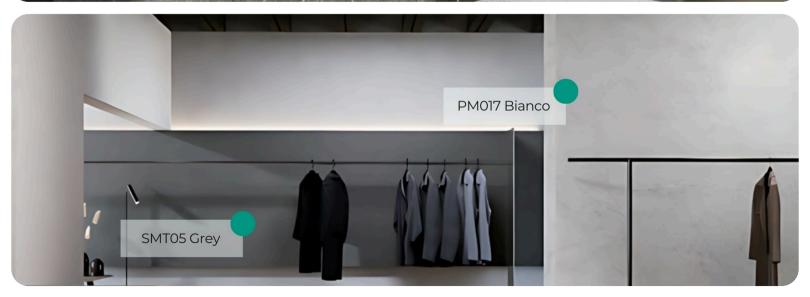

# SMT05 Grey

Super Matte
Solid Colors Collection

SMT05 Grey Super Matte from the Solid Colors Collection offers a silky, ultra-matte finish that adds a touch of sophistication to any space. Its smooth texture creates a sleek, modern look, making it a popular choice for both residential and commercial interiors.

#### **Pattern Specs**

- Class A ASTM E84 Fire Classification
- Roll size: 4 ft x 164 ft
- Roll weight: approx. 55 lb.
- Thickness: 0.015 ~ 0.016 in
- Width: 48 in
- Length: 2000 in

#### **Pattern Page**











## **Applications Inspiration**















### How to Order from our online catalog: bodaq.com/catalog

- 1 SELECT Select the product/s you like and add them to quote.
- **2 REVIEW** Keep browsing the catalog or review products in your quote.
- **SUBMIT** Fill out the form and send your request.
- 4 CONFIRM Our manager will get back to you to arrange the shipment.
- 5 RECEIVE Wait for your order to arrive at its destination.