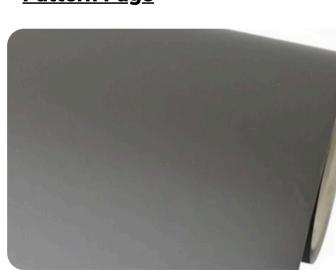

# SMT05 Grey

Super Matte
Solid Colors Collection

SMT05 Grey Super Matte from the Solid Colors Collection offers a silky, ultra-matte finish that adds a touch of sophistication to any space. Its smooth texture creates a sleek, modern look, making it a popular choice for both residential and commercial interiors.

#### **Pattern Specs**

- Class A ASTM E84 Fire Classification
- Roll size: 4 ft x 164 ft
- Roll weight: approx. 55 lb.
- Thickness: 0.015 ~ 0.016 in
- Width: 48 in
- Length: 2000 in

#### **Pattern Page**











## **Applications Inspiration**















### How to Order from our online catalog: bodaq.com/catalog

- 1 SELECT Select the product/s you like and add them to quote.
- **2 REVIEW** Keep browsing the catalog or review products in your quote.
- **SUBMIT** Fill out the form and send your request.
- 4 CONFIRM Our manager will get back to you to arrange the shipment.
- 5 RECEIVE Wait for your order to arrive at its destination.