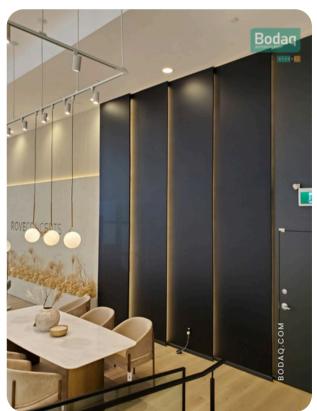

# SMT07 Black

#### Super Matte Solid Colors Collection

SMT07 Black Super Matte from the Solid Colors Collection brings a bold, sophisticated statement to any interior. With its ultra-matte finish and deep black tone, this interior film pattern exudes modern luxury and timeless style. The silkysmooth texture ensures a flawless, refined look, perfect for high-end designs.

#### **Pattern Specs**

- Class A ASTM E84 Fire Classification
- Roll size: 4 ft x 164 ft
- Roll weight: approx. 55 lb.
- Thickness: 0.015 ~ 0.016 in
- Width: 48 in
- Length: 2000 in

#### Pattern Page



 $\bigcirc$ 







### **Applications Inspiration**



INFO@BODAQ.COM

 $\bigcirc$ 







## How to Order from our online catalog: <u>bodaq.com/catalog</u>

| 1 | SELECT          | Select the product/s you like and