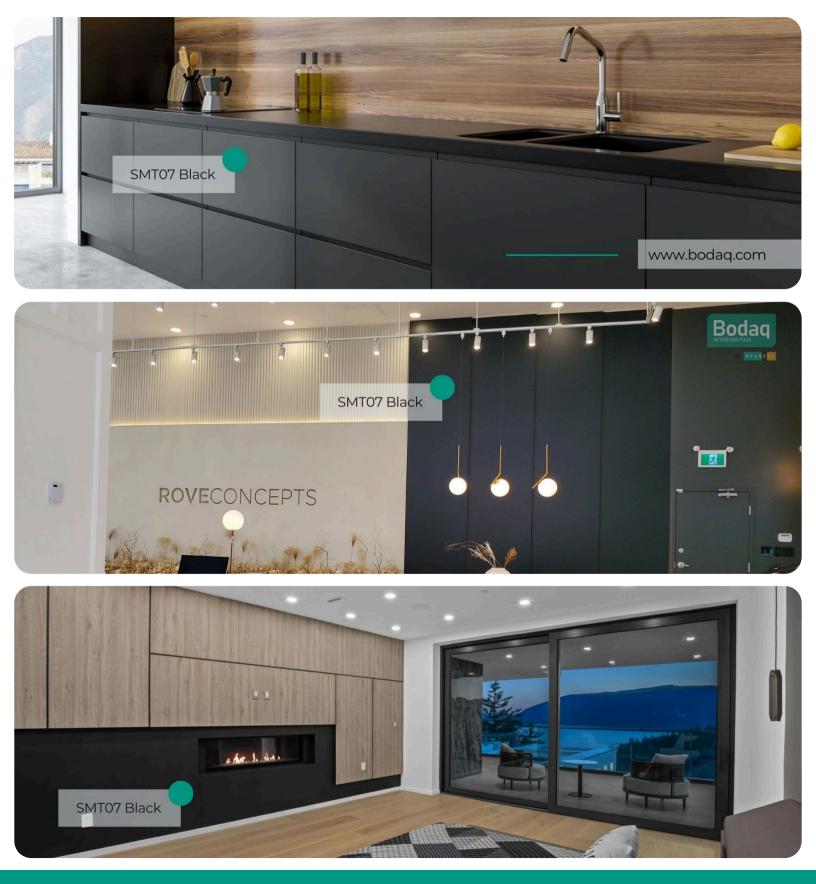

# SMT07 Black

#### Super Matte Solid Colors Collection

SMT07 Black Super Matte from the Solid Colors Collection brings a bold, sophisticated statement to any interior. With its ultra-matte finish and deep black tone, this interior film pattern exudes modern luxury and timeless style. The silkysmooth texture ensures a flawless, refined look, perfect for high-end designs.

#### **Pattern Specs**

- Class A ASTM E84 Fire Classification
- Roll size: 4 ft x 164 ft
- Roll weight: approx. 55 lb.
- Thickness: 0.015 ~ 0.016 in
- Width: 48 in
- Length: 2000 in

#### Pattern Page



 $\bigcirc$ 







### **Applications Inspiration**



INFO@BODAQ.COM

 $\bigcirc$ 







## How to Order from our online catalog: <u>bodaq.com/catalog</u>

| 1 | SELECT          | Select the product/s you like and add them to quote.        |
|---|-----------------|-------------------------------------------------------------|
| 2 | REVIEW          | Keep browsing the catalog or review products in your quote. |
| 3 | SUBMIT          | Fill out the form and send your request.                    |
| 4 | CONFIRM         | Our manager will get back to you to arrange the shipment.   |
| 5 | RECEIVE         | Wait for your order to arrive at its destination.           |
|   |                 |                                                             |
|   | +1-877-387-2228 |                                                             |