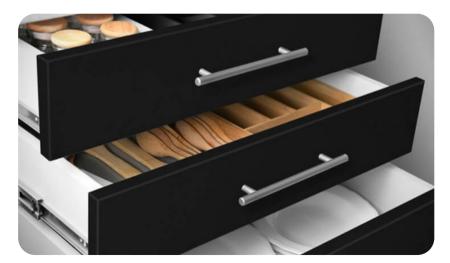

# SMT07 Black

#### Super Matte Solid Colors Collection

SMT07 Black Super Matte from the Solid Colors Collection brings a bold, sophisticated statement to any interior. With its ultra-matte finish and deep black tone, this interior film pattern exudes modern luxury and timeless style. The silkysmooth texture ensures a flawless, refined look, perfect for high-end designs.

#### **Pattern Specs**

- Class A ASTM E84 Fire Classification
- Roll size: 4 ft x 164 ft
- Roll weight: approx. 55 lb.
- Thickness: 0.015 ~ 0.016 in
- Width: 48 in
- Length: 2000 in

#### Pattern Page



 $\bigcirc$ 







### **Applications Inspiration**



INFO@BODAQ.COM

 $\bigcirc$ 







## How to Order from our online catalog: <u>bodaq.com/catalog</u>

| 1 | SELECT          | Select the product/s you like and add them to quote.        |
|---|-----------------|-------------------------------------------------------------|
| 2 | REVIEW          | Keep browsing the catalog or review products in your quote. |
| 3 | SUBMIT          | Fill out the form and send your request.                    |
| 4 | CONFIRM         | Our manager will get back to you to arrange the shipment.   |
| 5 | RECEIVE         | Wait for your order to arrive at its destination.           |
|   |                 |                                                             |
|   | +1-877-387-2228 |