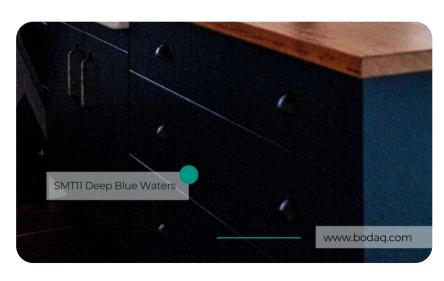

# SMT11 Deep Blue Waters

Super Matte
Solid Colors Collection

SMT07 Black Super Matte from the Solid Colors Collection brings a bold, sophisticated statement to any interior. With its ultra-matte finish and deep black tone, this interior film pattern exudes modern luxury and timeless style. The silky-smooth texture ensures a flawless, refined look, perfect for high-end designs.

### **Pattern Specs**

- Class A ASTM E84 Fire Classification
- Roll size: 4 ft x 164 ft
- Roll weight: approx. 55 lb.
- Thickness: 0.015 ~ 0.016 in
- Width: 48 in
- Length: 2000 in

### **Pattern Page**















# **Applications Inspiration**















# How to Order from our online catalog: bodaq.com/catalog

- 1 SELECT Select the product/s you like and add them to quote.
- **2 REVIEW** Keep browsing the catalog or review products in your quote.
- **SUBMIT** Fill out the form and send your request.
- 4 CONFIRM Our manager will get back to you to arrange the shipment.
- 5 RECEIVE Wait for your order to arrive at its destination.