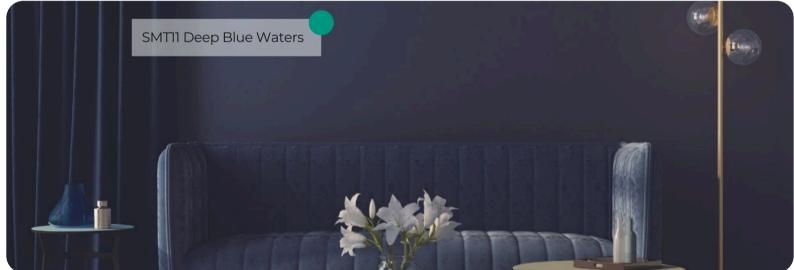

# SMT11 Deep Blue Waters

Super Matte
Solid Colors Collection

SMT07 Black Super Matte from the Solid Colors Collection brings a bold, sophisticated statement to any interior. With its ultra-matte finish and deep black tone, this interior film pattern exudes modern luxury and timeless style. The silky-smooth texture ensures a flawless, refined look, perfect for high-end designs.