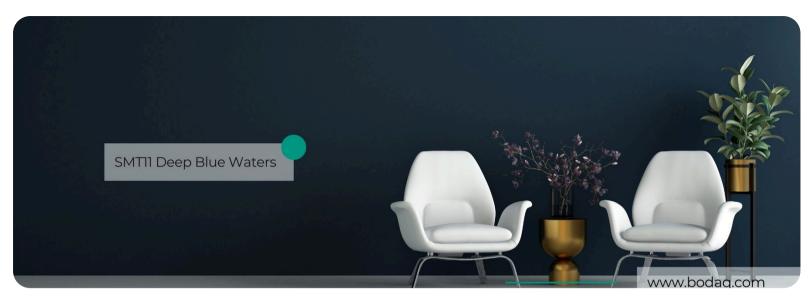

# SMT11 Deep Blue Waters

Super Matte
Solid Colors Collection

SMT07 Black Super Matte from the Solid Colors Collection brings a bold, sophisticated statement to any interior. With its ultra-matte finish and deep black tone, this interior film pattern exudes modern luxury and timeless style. The silky-smooth texture ensures a flawless, refined look, perfect for high-end designs.

### **Pattern Specs**

- Class A ASTM E84 Fire Classification
- Roll size: 4 ft x 164 ft
- Roll weight: approx. 55 lb.
- Thickness: 0.015 ~ 0.016 in
- Width: 48 in
- Length: 2000 in

### **Pattern Page**















# **Applications Inspiration**















# How to Order from our online catalog: bodaq.com/catalog

- 1 SELECT Select the product/s you like and add them to quote.
- **2 REVIEW** Keep browsing the catalog or review products in your quote.
- **SUBMIT** Fill out the form and send your request.
- 4 CONFIRM Our manager will get back to you to arrange the shipment.
- 5 RECEIVE Wait for your order to arrive at its destination.