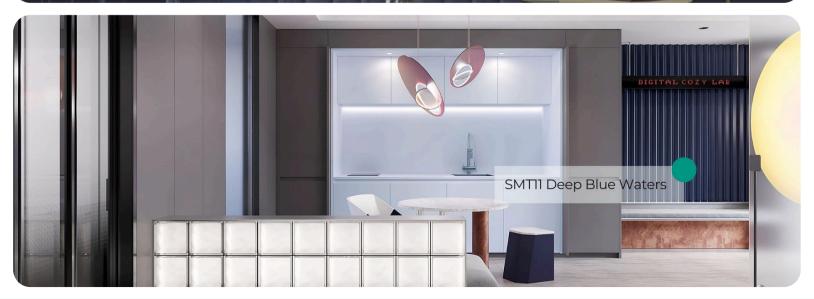

# SMT11 Deep Blue Waters

Super Matte
Solid Colors Collection

SMT07 Black Super Matte from the Solid Colors Collection brings a bold, sophisticated statement to any interior. With its ultra-matte finish and deep black tone, this interior film pattern exudes modern luxury and timeless style. The silky-smooth texture ensures a flawless, refined look, perfect for high-end designs.

### **Pattern Specs**

- Class A ASTM E84 Fire Classification
- Roll size: 4 ft x 164 ft
- Roll weight: approx. 55 lb.
- Thickness: 0.015 ~ 0.016 in
- Width: 48 in
- Length: 2000 in

### **Pattern Page**















# **Applications Inspiration**















# How to Order from our online catalog: bodaq.com/catalog

- 1 SELECT Select the product/s you like and add them to quote.
- **2 REVIEW** Keep browsing the catalog or review products in your quote.
- **SUBMIT** Fill out the form and send your request.
- 4 CONFIRM Our manager will get back to you to arrange the shipment.
- 5 RECEIVE Wait for your order to arrive at its destination.