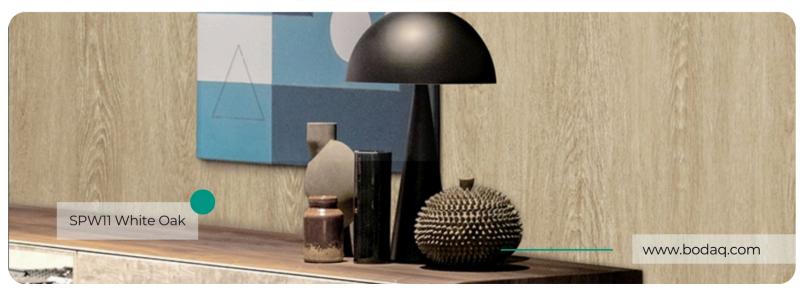

# SPW11 White Oak

# Origin Wood Wood Collection

SPW11 White Oak from the Origin Wood Collection offers the perfect balance of sophistication and simplicity. This exquisite interior film pattern captures the essence of natural white oak, with its soft, light tones and delicate woodgrain details, making it a versatile choice for a variety of interior design projects.

## **Applications Inspiration**