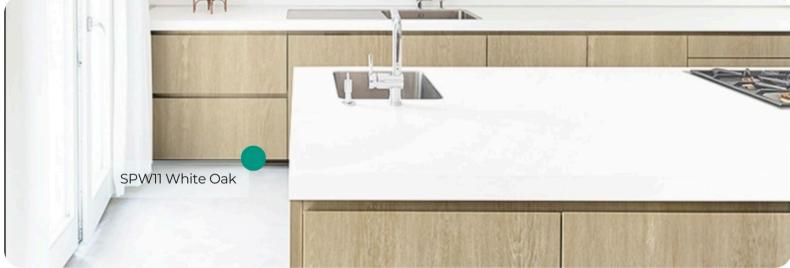

# SPW11 White Oak

# Origin Wood Wood Collection

SPW11 White Oak from the Origin Wood Collection offers the perfect balance of sophistication and simplicity. This exquisite interior film pattern captures the essence of natural white oak, with its soft, light tones and delicate woodgrain details, making it a versatile choice for a variety of interior design projects.