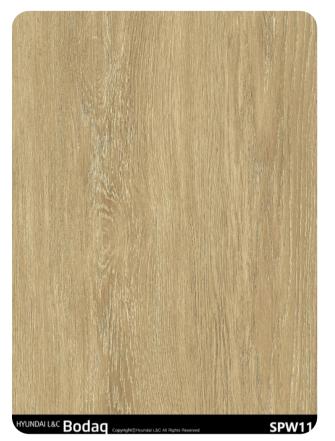

# SPW11 White Oak

# Origin Wood Wood Collection

SPW11 White Oak from the Origin Wood Collection offers the perfect balance of sophistication and simplicity. This exquisite interior film pattern captures the essence of natural white oak, with its soft, light tones and delicate woodgrain details, making it a versatile choice for a variety of interior design projects.