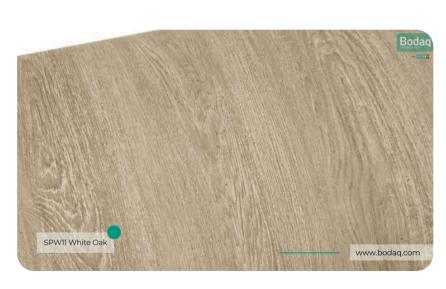

# SPW11 White Oak

# Origin Wood Wood Collection

SPW11 White Oak from the Origin Wood Collection offers the perfect balance of sophistication and simplicity. This exquisite interior film pattern captures the essence of natural white oak, with its soft, light tones and delicate woodgrain details, making it a versatile choice for a variety of interior design projects.