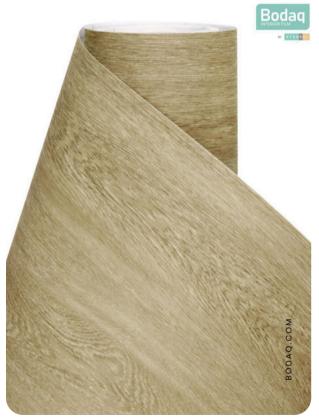

#### **Pattern Specs**

- Class A ASTM E84 Fire Classification
- Roll size: 4 ft x 164 ft
- Roll weight: approx. 55 lb.
- Thickness: 0.015 ~ 0.016 in
- Width: 48 in
- Length: 2000 in