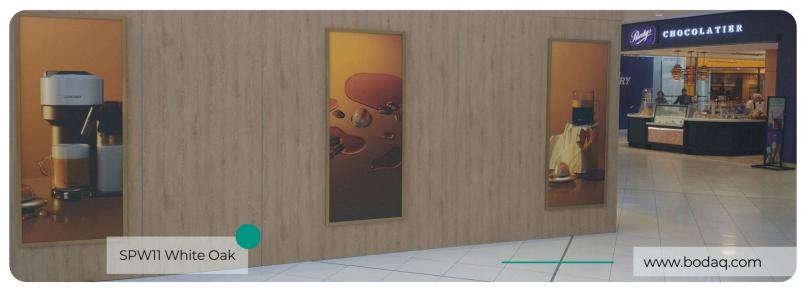

# SPW18 Wild Oak

# Origin Wood Wood Collection

SPW18 Wild Oak from the Origin Wood Collection embodies the rugged elegance of nature. This stunning interior film pattern replicates the rich, organic character of wild oak woodgrain, featuring bold textures and warm tones that exude authenticity and charm.

#### **Pattern Specs**

- Class A ASTM E84 Fire Classification
- Roll size: 4 ft x 164 ft
- Roll weight: approx. 55 lb.
- Thickness: 0.015 ~ 0.016 in
- Width: 48 in



Bodaq









### **Applications Inspiration**













## How to Order from our online catalog: bodaq.com/catalog

- 1 SELECT Select the product/s you like and add them to quote.
- **2 REVIEW** Keep browsing the catalog or review products in your quote.
- **SUBMIT** Fill out the form and send your request.
- 4 CONFIRM Our manager will get back to you to arrange the shipment.
- 5 RECEIVE Wait for your order to arrive at its destination.