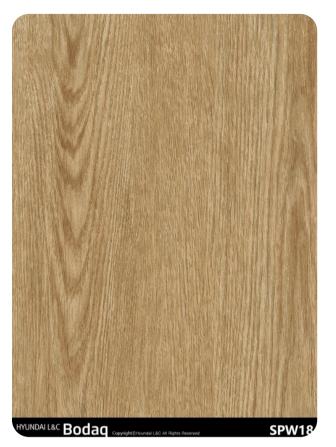

# SPW18 Wild Oak

# Origin Wood Wood Collection

SPW18 Wild Oak from the Origin Wood Collection embodies the rugged elegance of nature. This stunning interior film pattern replicates the rich, organic character of wild oak woodgrain, featuring bold textures and warm tones that exude authenticity and charm.