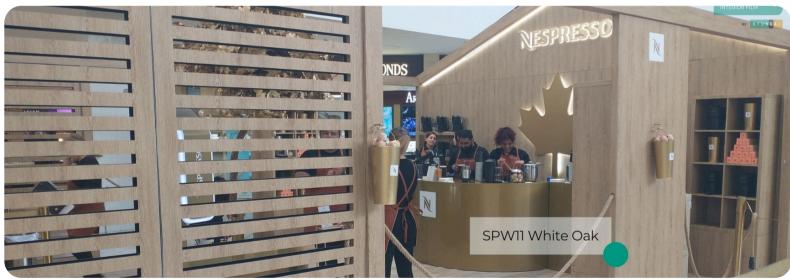

# SPW18 Wild Oak

# Origin Wood Wood Collection

SPW18 Wild Oak from the Origin Wood Collection embodies the rugged elegance of nature. This stunning interior film pattern replicates the rich, organic character of wild oak woodgrain, featuring bold textures and warm tones that exude authenticity and charm.

#### **Pattern Specs**

- Class A ASTM E84 Fire Classification
- Roll size: 4 ft x 164 ft
- Roll weight: approx. 55 lb.
- Thickness: 0.015 ~ 0.016 in
- Width: 48 in



Bodaq









### **Applications Inspiration**













## How to Order from our online catalog: bodaq.com/catalog

- 1 SELECT Select the product/s you like and add them to quote.
- **2 REVIEW** Keep browsing the catalog or review products in your quote.
- **SUBMIT** Fill out the form and send your request.
- 4 CONFIRM Our manager will get back to you to arrange the shipment.
- 5 RECEIVE Wait for your order to arrive at its destination.