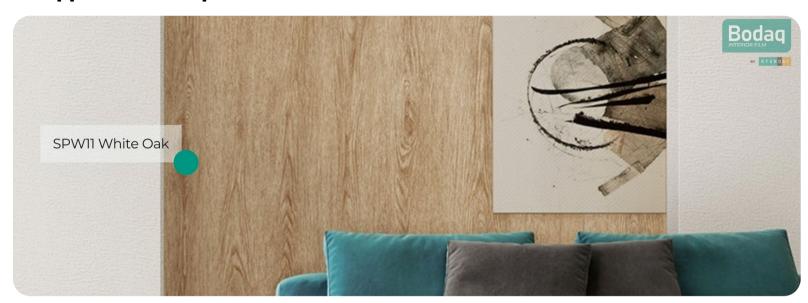

# SPW18 Wild Oak

# Origin Wood Wood Collection

SPW18 Wild Oak from the Origin Wood Collection embodies the rugged elegance of nature. This stunning interior film pattern replicates the rich, organic character of wild oak woodgrain, featuring bold textures and warm tones that exude authenticity and charm.

#### **Pattern Specs**

- Class A ASTM E84 Fire Classification
- Roll size: 4 ft x 164 ft
- Roll weight: approx. 55 lb.
- Thickness: 0.015 ~ 0.016 in
- Width: 48 in



Bodaq









### **Applications Inspiration**













## How to Order from our online catalog: bodaq.com/catalog

- 1 SELECT Select the product/s you like and add them to quote.
- **2 REVIEW** Keep browsing the catalog or review products in your quote.
- **SUBMIT** Fill out the form and send your request.
- 4 CONFIRM Our manager will get back to you to arrange the shipment.
- 5 RECEIVE Wait for your order to arrive at its destination.