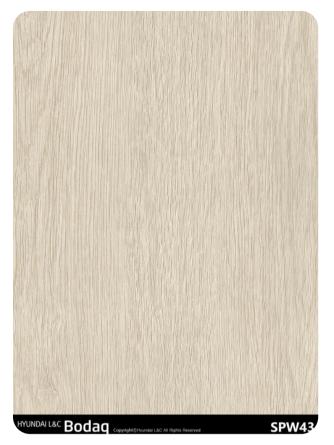

# SPW43 Light Oak

# Origin Wood Wood Collection

Step into effortless sophistication with SPW43 Light Oak from the Origin Wood Collection. This pattern perfectly captures the natural beauty of light yellowish-white oak, enhanced by the distinctive wood grain texture that defines the Origin Wood series. Its gentle tones and realistic texture make it a timeless choice for bright and welcoming interiors.