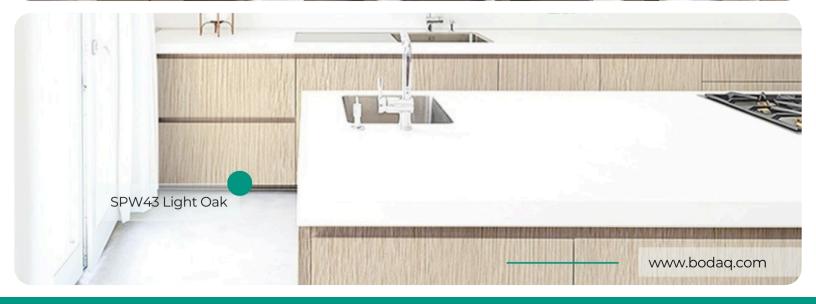

# SPW43 Light Oak

# Origin Wood Wood Collection

Step into effortless sophistication with SPW43 Light Oak from the Origin Wood Collection. This pattern perfectly captures the natural beauty of light yellowish-white oak, enhanced by the distinctive wood grain texture that defines the Origin Wood series. Its gentle tones and realistic texture make it a timeless choice for bright and welcoming interiors.

## **Applications Inspiration**