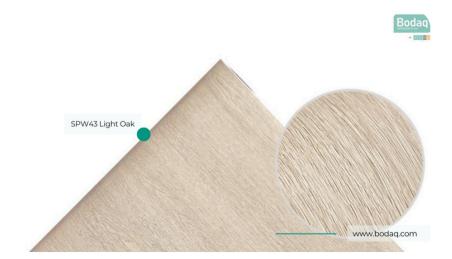

# SPW43 Light Oak

# Origin Wood Wood Collection

Step into effortless sophistication with SPW43 Light Oak from the Origin Wood Collection. This pattern perfectly captures the natural beauty of light yellowish-white oak, enhanced by the distinctive wood grain texture that defines the Origin Wood series. Its gentle tones and realistic texture make it a timeless choice for bright and welcoming interiors.