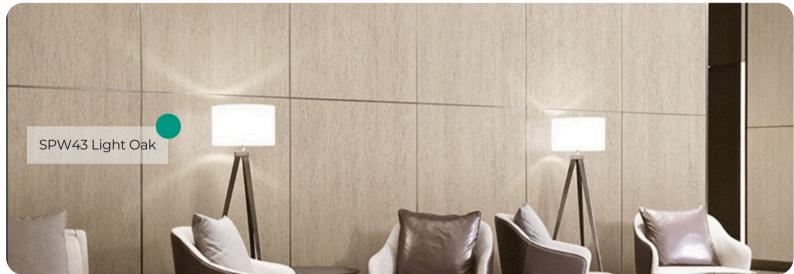

# SPW43 Light Oak

# Origin Wood Wood Collection

Step into effortless sophistication with SPW43 Light Oak from the Origin Wood Collection. This pattern perfectly captures the natural beauty of light yellowish-white oak, enhanced by the distinctive wood grain texture that defines the Origin Wood series. Its gentle tones and realistic texture make it a timeless choice for bright and welcoming interiors.

## **Applications Inspiration**