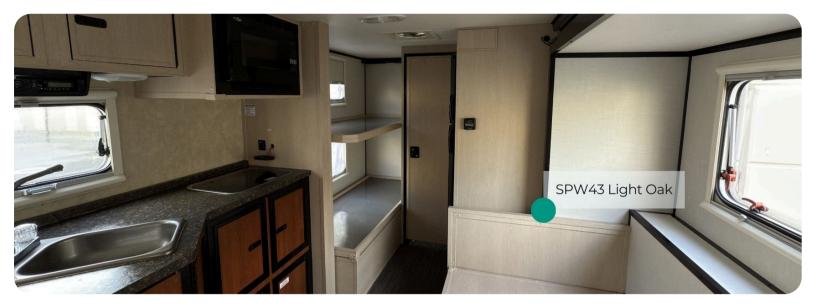

# SPW43 Light Oak

# Origin Wood Wood Collection

Step into effortless sophistication with SPW43 Light Oak from the Origin Wood Collection. This pattern perfectly captures the natural beauty of light yellowish-white oak, enhanced by the distinctive wood grain texture that defines the Origin Wood series. Its gentle tones and realistic texture make it a timeless choice for bright and welcoming interiors.

#### **Pattern Specs**

- Class A ASTM E84 Fire Classification
- Roll size: 4 ft x 164 ft
- Roll weight: approx. 55 lb.
- Thickness: 0.015 ~ 0.016 in
- Width: 48 in
- Length: 2000 in















## **Applications Inspiration**













## How to Order from our online catalog: bodaq.com/catalog

- 1 SELECT Select the product/s you like and add them to quote.
- **2 REVIEW** Keep browsing the catalog or review products in your quote.
- **SUBMIT** Fill out the form and send your request.
- 4 CONFIRM Our manager will get back to you to arrange the shipment.
- 5 RECEIVE Wait for your order to arrive at its destination.