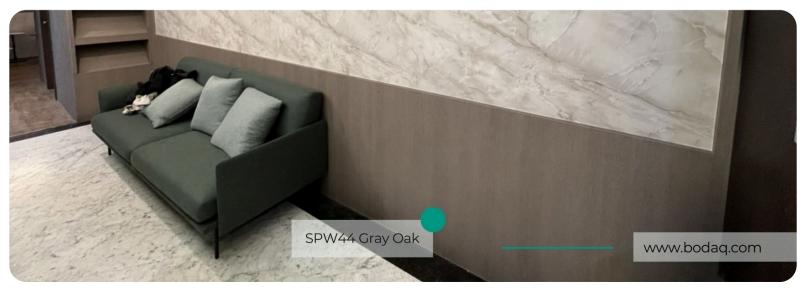

# SPW44 Gray Oak

# Origin Wood Wood Collection

SPW44 Gray Oak from the Origin Wood Collection offers a sophisticated take on natural wood aesthetics. This pattern combines the timeless appeal of oak grain with a contemporary gray hue, creating a perfect balance between traditional and modern design.

## **Applications Inspiration**