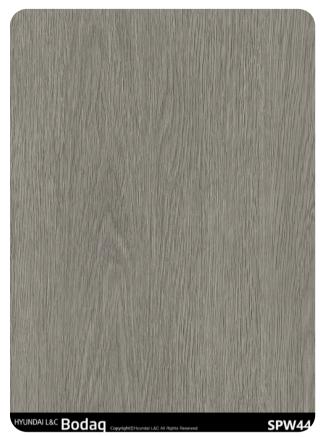

# SPW44 Gray Oak

# Origin Wood Wood Collection

SPW44 Gray Oak from the Origin Wood Collection offers a sophisticated take on natural wood aesthetics. This pattern combines the timeless appeal of oak grain with a contemporary gray hue, creating a perfect balance between traditional and modern design.