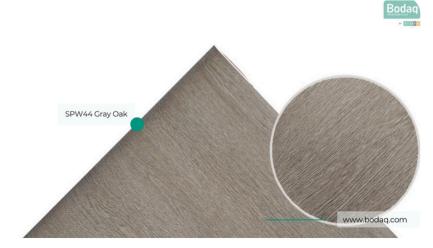

# SPW44 Gray Oak

# Origin Wood Wood Collection

SPW44 Gray Oak from the Origin Wood Collection offers a sophisticated take on natural wood aesthetics. This pattern combines the timeless appeal of oak grain with a contemporary gray hue, creating a perfect balance between traditional and modern design.

#### **Pattern Specs**

- Class A ASTM E84 Fire Classification
- Roll size: 4 ft x 164 ft
- Roll weight: approx. 55 lb.
- Thickness: 0.015 ~ 0.016 in
- Width: 48 in
- Length: 2000 in

#### **Pattern Page**













## **Applications Inspiration**













## How to Order from our online catalog: bodaq.com/catalog

- 1 SELECT Select the product/s you like and add them to quote.
- **2 REVIEW** Keep browsing the catalog or review products in your quote.
- **SUBMIT** Fill out the form and send your request.
- 4 CONFIRM Our manager will get back to you to arrange the shipment.
- 5 RECEIVE Wait for your order to arrive at its destination.