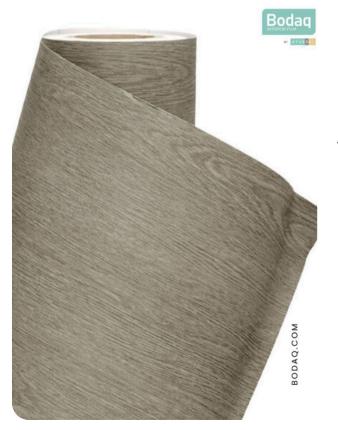

#### **Pattern Specs**

- Class A ASTM E84 Fire Classification
- Roll size: 4 ft x 164 ft
- Roll weight: approx. 55 lb.
- Thickness: 0.015 ~ 0.016 in
- Width: 48 in
- Length: 2000 in