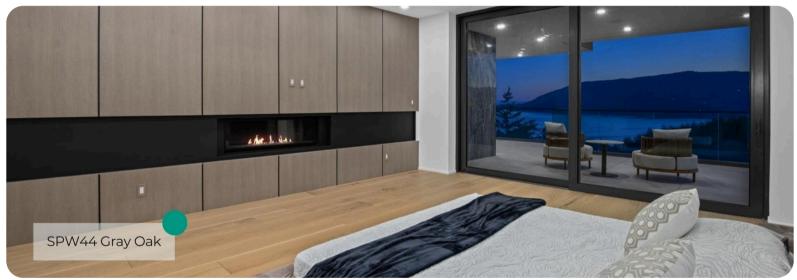

# SPW44 Gray Oak

# Origin Wood Wood Collection

SPW44 Gray Oak from the Origin Wood Collection offers a sophisticated take on natural wood aesthetics. This pattern combines the timeless appeal of oak grain with a contemporary gray hue, creating a perfect balance between traditional and modern design.

## **Applications Inspiration**