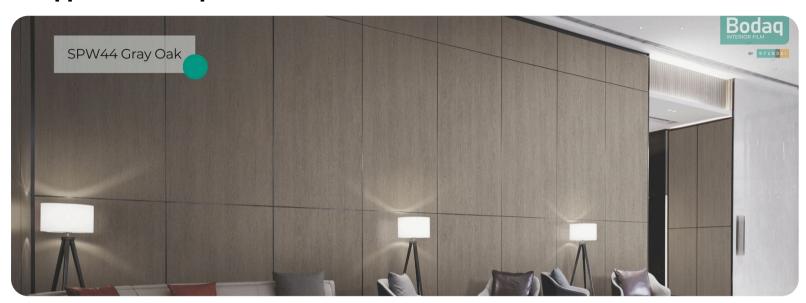

# SPW44 Gray Oak

# Origin Wood Wood Collection

SPW44 Gray Oak from the Origin Wood Collection offers a sophisticated take on natural wood aesthetics. This pattern combines the timeless appeal of oak grain with a contemporary gray hue, creating a perfect balance between traditional and modern design.

#### **Pattern Specs**

- Class A ASTM E84 Fire Classification
- Roll size: 4 ft x 164 ft
- Roll weight: approx. 55 lb.
- Thickness: 0.015 ~ 0.016 in
- Width: 48 in
- Length: 2000 in

#### **Pattern Page**













## **Applications Inspiration**













## How to Order from our online catalog: bodaq.com/catalog

- 1 SELECT Select the product/s you like and add them to quote.
- **2 REVIEW** Keep browsing the catalog or review products in your quote.
- **SUBMIT** Fill out the form and send your request.
- 4 CONFIRM Our manager will get back to you to arrange the shipment.
- 5 RECEIVE Wait for your order to arrive at its destination.