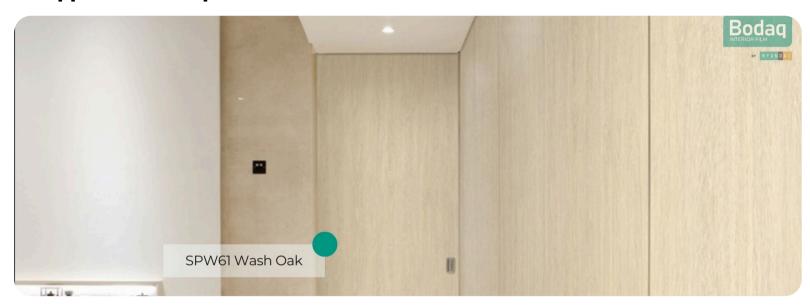

# SPW61 Wash Oak

### **Origin Wood**

#### **Wood Collection**

Introducing SPW61 Wash Oak from the Origin Wood Collection, a pattern that celebrates the natural beauty of light oak with a fresh, clean aesthetic. Its subtle grain and soft, neutral tones make it a versatile choice for a wide range of design styles, from contemporary minimalism to cozy Scandinavian-inspired interiors.

#### **Pattern Specs**

- Class A ASTM E84 Fire Classification
- Roll size: 4 ft x 164 ft
- Roll weight: approx. 55 lb.
- Thickness: 0.015 ~ 0.016 in
- Width: 48 in
- Length: 2000 in

### **Pattern Page**









Bodaa





## **Applications Inspiration**















## How to Order from our online catalog: bodaq.com/catalog

- 1 SELECT Select the product/s you like and add them to quote.
- **2 REVIEW** Keep browsing the catalog or review products in your quote.
- **SUBMIT** Fill out the form and send your request.
- 4 CONFIRM Our manager will get back to you to arrange the shipment.
- 5 RECEIVE Wait for your order to arrive at its destination.