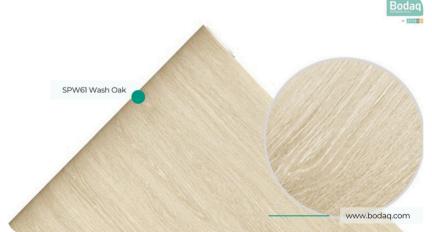

# SPW61 Wash Oak

#### **Wood Collection**

Introducing SPW61 Wash Oak from the Origin Wood Collection, a pattern that celebrates the natural beauty of light oak with a fresh, clean aesthetic. Its subtle grain and soft, neutral tones make it a versatile choice for a wide range of design styles, from contemporary minimalism to cozy Scandinavian-inspired interiors.