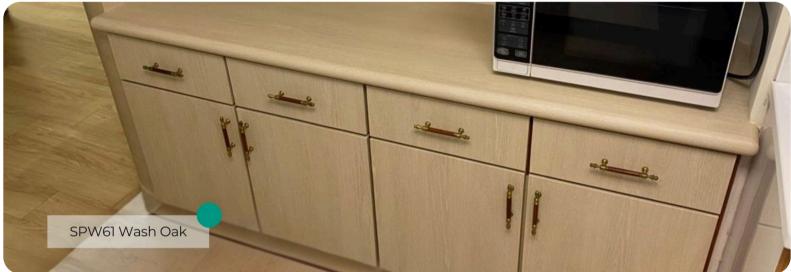

#### **Wood Collection**

Introducing SPW61 Wash Oak from the Origin Wood Collection, a pattern that celebrates the natural beauty of light oak with a fresh, clean aesthetic. Its subtle grain and soft, neutral tones make it a versatile choice for a wide range of design styles, from contemporary minimalism to cozy Scandinavian-inspired interiors.

## **Applications Inspiration**