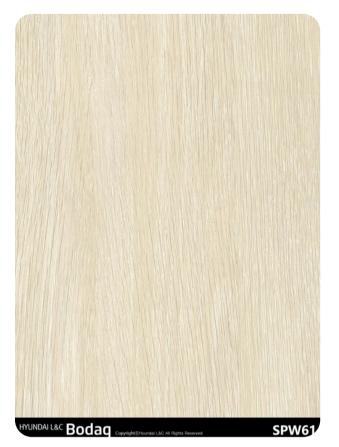

# SPW61 Wash Oak

#### **Wood Collection**

Introducing SPW61 Wash Oak from the Origin Wood Collection, a pattern that celebrates the natural beauty of light oak with a fresh, clean aesthetic. Its subtle grain and soft, neutral tones make it a versatile choice for a wide range of design styles, from contemporary minimalism to cozy Scandinavian-inspired interiors.