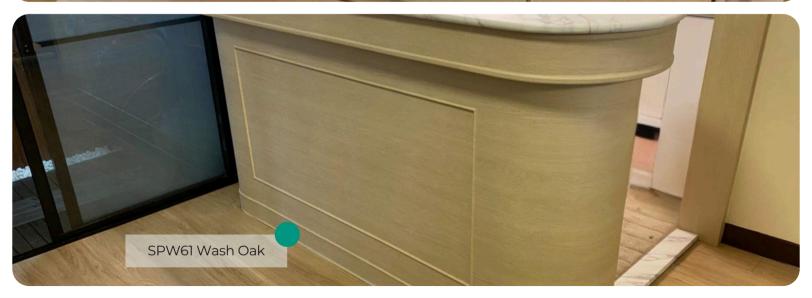

#### **Wood Collection**

Introducing SPW61 Wash Oak from the Origin Wood Collection, a pattern that celebrates the natural beauty of light oak with a fresh, clean aesthetic. Its subtle grain and soft, neutral tones make it a versatile choice for a wide range of design styles, from contemporary minimalism to cozy Scandinavian-inspired interiors.

## **Applications Inspiration**