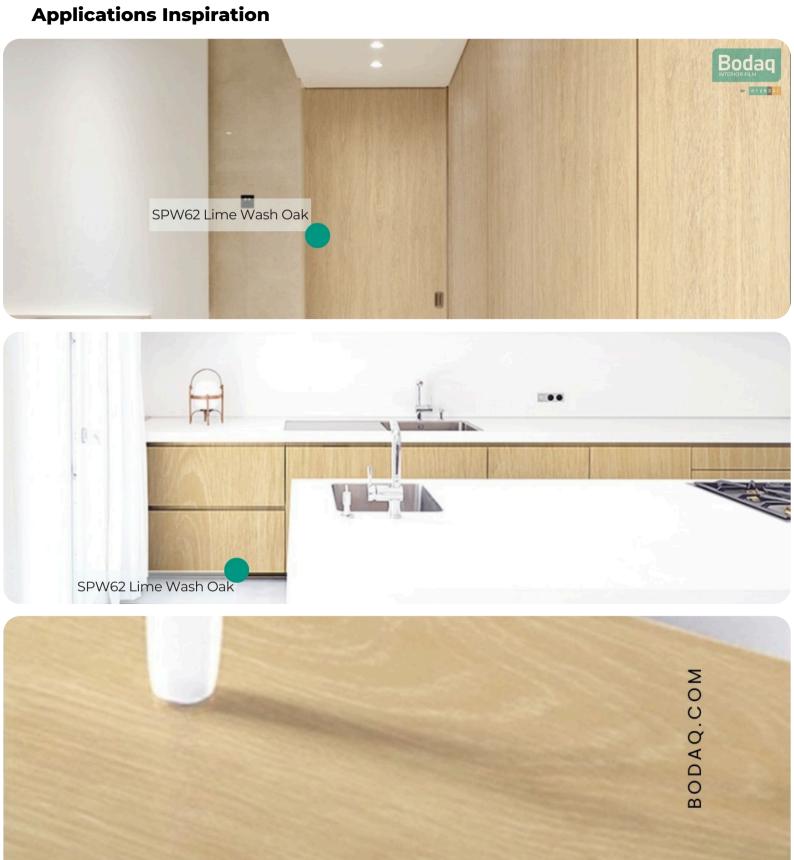

# SPW62 Lime Wash Oak

#### **Wood Collection**

Introducing SPW62 Lime Wash Oak from the Origin Wood Collection, a pattern that marries the charm of natural oak with a contemporary lime-washed finish. This pattern features light, creamy tones with delicate wood grain details, evoking a sense of warmth and refinement. Its versatility makes it a standout choice for a wide variety of interior design projects, from modern minimalism to rustic chic.