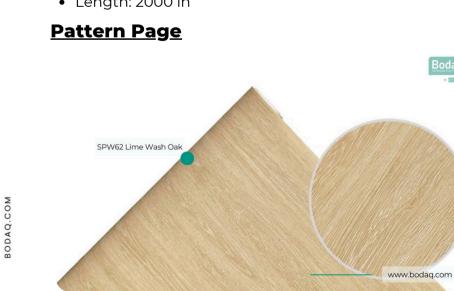

# SPW62 Lime Wash Oak

#### **Wood Collection**

Introducing SPW62 Lime Wash Oak from the Origin Wood Collection, a pattern that marries the charm of natural oak with a contemporary lime-washed finish. This pattern features light, creamy tones with delicate wood grain details, evoking a sense of warmth and refinement. Its versatility makes it a standout choice for a wide variety of interior design projects, from modern minimalism to rustic chic.

### **Pattern Specs**

- Class A ASTM E84 Fire Classification
- Roll size: 4 ft x 164 ft
- Roll weight: approx. 55 lb.
- Thickness: 0.015 ~ 0.016 in
- Width: 48 in
- Length: 2000 in