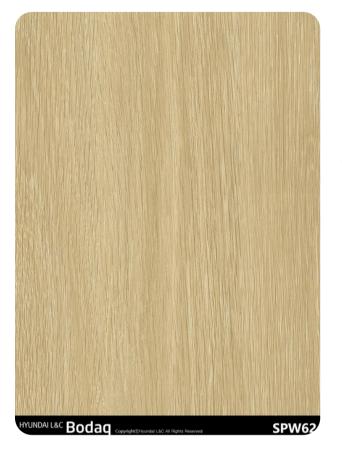

# SPW62 Lime Wash Oak

#### **Wood Collection**

Introducing SPW62 Lime Wash Oak from the Origin Wood Collection, a pattern that marries the charm of natural oak with a contemporary lime-washed finish. This pattern features light, creamy tones with delicate wood grain details, evoking a sense of warmth and refinement. Its versatility makes it a standout choice for a wide variety of interior design projects, from modern minimalism to rustic chic.