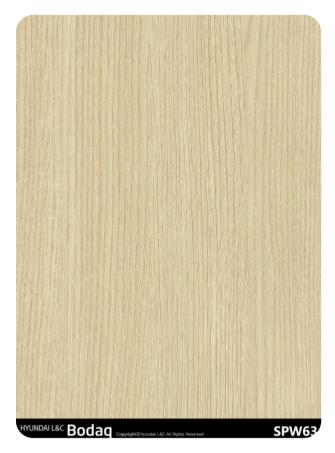

# SPW63 Natural Oak

#### **Wood Collection**

Introducing SPW63 Natural Oak, a masterpiece from the Origin Wood Collection that brings the authentic charm of light oak to your interiors. With its delicate balance of warm tones and soft wood grain patterns, this interior film is a celebration of nature's elegance, offering a fresh yet grounded aesthetic.