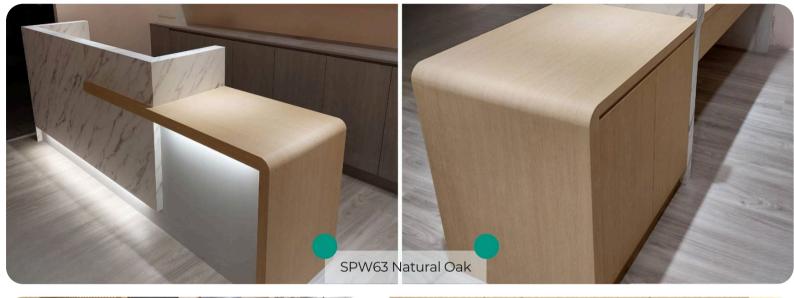

# SPW63 Natural Oak

#### Origin Wood

#### **Wood Collection**

Introducing SPW63 Natural Oak, a masterpiece from the Origin Wood Collection that brings the authentic charm of light oak to your interiors. With its delicate balance of warm tones and soft wood grain patterns, this interior film is a celebration of nature's elegance, offering a fresh yet grounded aesthetic.

#### **Pattern Specs**

- Class A ASTM E84 Fire Classification
- Roll size: 4 ft x 164 ft
- Roll weight: approx. 55 lb.
- Thickness: 0.015 ~ 0.016 in
- Width: 48 in

Bodaq

BODAQ.COM

 $(\frown)$ 

• Length: 2000 in

#### Pattern Page











### **Applications Inspiration**









+1-877-387-2228







## How to Order from our online catalog: <u>bodaq.com/catalog</u>

| 1 | SELECT          | Select the product/s you like and add them to quote.        |
|---|-----------------|-------------------------------------------------------------|
| 2 | REVIEW          | Keep browsing the catalog or review products in your quote. |
| 3 | SUBMIT          | Fill out the form and send your request.                    |
| 4 | CONFIRM         | Our manager will get back to you to arrange the shipment.   |
| 5 | RECEIVE         | Wait for your order to arrive at its destination.           |
|   |                 |                                                             |
|   | +1-877-387-2228 |                                                             |