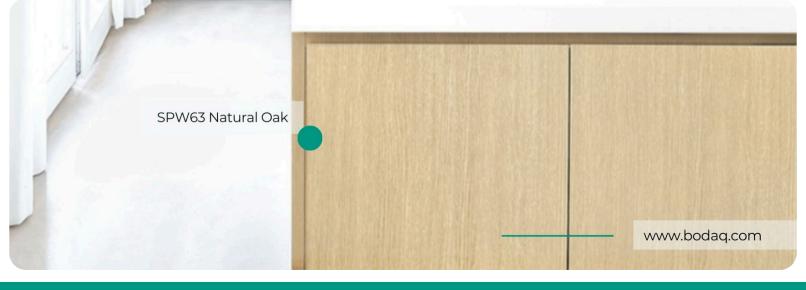

# SPW63 Natural Oak

#### **Wood Collection**

Introducing SPW63 Natural Oak, a masterpiece from the Origin Wood Collection that brings the authentic charm of light oak to your interiors. With its delicate balance of warm tones and soft wood grain patterns, this interior film is a celebration of nature's elegance, offering a fresh yet grounded aesthetic.