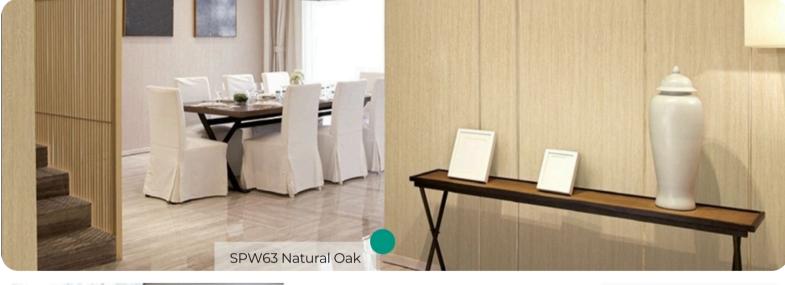

# SPW63 Natural Oak

#### Origin Wood

#### **Wood Collection**

Introducing SPW63 Natural Oak, a masterpiece from the Origin Wood Collection that brings the authentic charm of light oak to your interiors. With its delicate balance of warm tones and soft wood grain patterns, this interior film is a celebration of nature's elegance, offering a fresh yet grounded aesthetic.

#### **Pattern Specs**

- Class A ASTM E84 Fire Classification
- Roll size: 4 ft x 164 ft
- Roll weight: approx. 55 lb.
- Thickness: 0.015 ~ 0.016 in
- Width: 48 in

Bodaq

BODAQ.COM

 $(\frown)$ 

• Length: 2000 in

#### Pattern Page











### **Applications Inspiration**









+1-877-387-2228







## How to Order from our online catalog: <u>bodaq.com/catalog</u>

| 1 | SELECT          | Select the product/s you like and add them to quote.        |
|---|-----------------|-------------------------------------------------------------|
| 2 | REVIEW          | Keep browsing the catalog or review products in your quote. |
| 3 | SUBMIT          | Fill out the form and send your request.                    |
| 4 | CONFIRM         | Our manager will get back to you to arrange the shipment.   |
| 5 | RECEIVE         | Wait for your order to arrive at its destination.           |
|   |                 |                                                             |
|   | +1-877-387-2228 |                                                             |