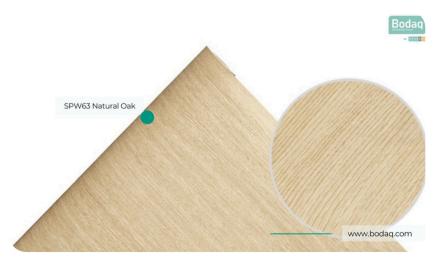

# SPW63 Natural Oak

#### **Wood Collection**

Introducing SPW63 Natural Oak, a masterpiece from the Origin Wood Collection that brings the authentic charm of light oak to your interiors. With its delicate balance of warm tones and soft wood grain patterns, this interior film is a celebration of nature's elegance, offering a fresh yet grounded aesthetic.

#### **Pattern Specs**

- Class A ASTM E84 Fire Classification
- Roll size: 4 ft x 164 ft
- Roll weight: approx. 55 lb.
- Thickness: 0.015 ~ 0.016 in
- Width: 48 in

Bodaq

BODAQ.COM

 $(\frown)$ 

• Length: 2000 in