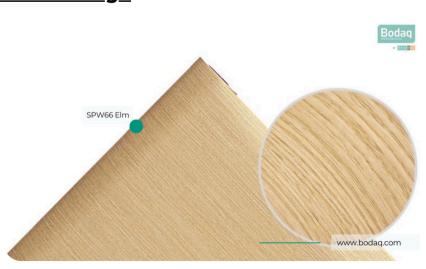

# SPW66 Elm

#### **Wood Collection**

Introducing SPW66 Elm, a standout pattern from the Origin Wood Collection that encapsulates the graceful beauty of light elm wood. With its subtle grain texture and soft, neutral tones, this interior film offers a versatile solution for creating refined, timeless interiors.