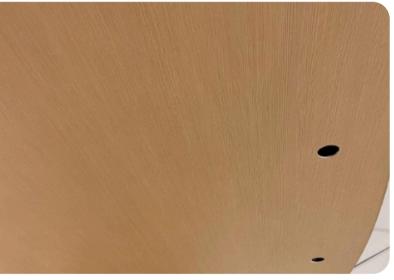

#### **Wood Collection**

Introducing SPW66 Elm, a standout pattern from the Origin Wood Collection that encapsulates the graceful beauty of light elm wood. With its subtle grain texture and soft, neutral tones, this interior film offers a versatile solution for creating refined, timeless interiors.

#### **Pattern Specs**

- Class A ASTM E84 Fire Classification
- Roll size: 4 ft x 164 ft
- Roll weight: approx. 55 lb.
- Thickness: 0.015 ~ 0.016 in
- Width: 48 in
- Length: 2000 in