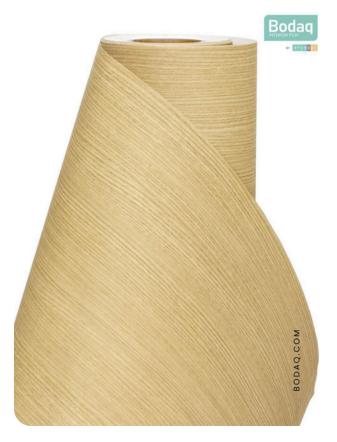

#### **Pattern Specs**

- Class A ASTM E84 Fire Classification
- Roll size: 4 ft x 164 ft
- Roll weight: approx. 55 lb.
- Thickness: 0.015 ~ 0.016 in
- Width: 48 in
- Length: 2000 in