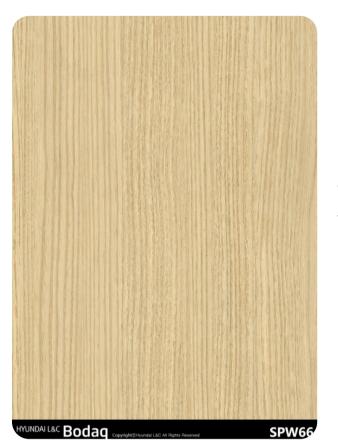

# SPW66 Elm

#### **Wood Collection**

Introducing SPW66 Elm, a standout pattern from the Origin Wood Collection that encapsulates the graceful beauty of light elm wood. With its subtle grain texture and soft, neutral tones, this interior film offers a versatile solution for creating refined, timeless interiors.