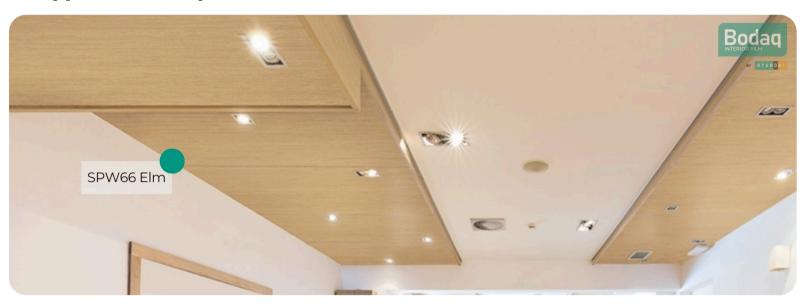

# SPW66 Elm

## **Origin Wood**

#### **Wood Collection**

Introducing SPW66 Elm, a standout pattern from the Origin Wood Collection that encapsulates the graceful beauty of light elm wood. With its subtle grain texture and soft, neutral tones, this interior film offers a versatile solution for creating refined, timeless interiors.

#### **Pattern Specs**

- Class A ASTM E84 Fire Classification
- Roll size: 4 ft x 164 ft
- Roll weight: approx. 55 lb.
- Thickness: 0.015 ~ 0.016 in
- Width: 48 in
- Length: 2000 in

### **Pattern Page**











# **Applications Inspiration**



















# How to Order from our online catalog: bodaq.com/catalog

- 1 SELECT Select the product/s you like and add them to quote.
- **2 REVIEW** Keep browsing the catalog or review products in your quote.
- **SUBMIT** Fill out the form and send your request.
- 4 CONFIRM Our manager will get back to you to arrange the shipment.
- 5 RECEIVE Wait for your order to arrive at its destination.