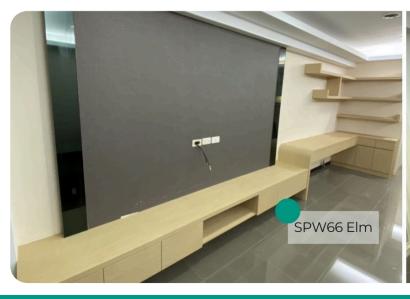

# SPW66 Elm

## **Origin Wood**

#### **Wood Collection**

Introducing SPW66 Elm, a standout pattern from the Origin Wood Collection that encapsulates the graceful beauty of light elm wood. With its subtle grain texture and soft, neutral tones, this interior film offers a versatile solution for creating refined, timeless interiors.

#### **Pattern Specs**

- Class A ASTM E84 Fire Classification
- Roll size: 4 ft x 164 ft
- Roll weight: approx. 55 lb.
- Thickness: 0.015 ~ 0.016 in
- Width: 48 in
- Length: 2000 in

### **Pattern Page**











# **Applications Inspiration**



















# How to Order from our online catalog: bodaq.com/catalog

- 1 SELECT Select the product/s you like and add them to quote.
- **2 REVIEW** Keep browsing the catalog or review products in your quote.
- **SUBMIT** Fill out the form and send your request.
- 4 CONFIRM Our manager will get back to you to arrange the shipment.
- 5 RECEIVE Wait for your order to arrive at its destination.