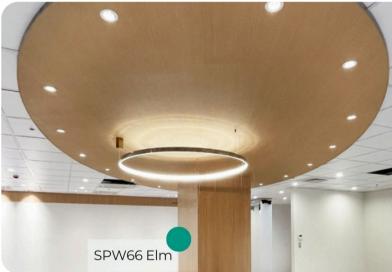

# SPW66 Elm

#### **Wood Collection**

Introducing SPW66 Elm, a standout pattern from the Origin Wood Collection that encapsulates the graceful beauty of light elm wood. With its subtle grain texture and soft, neutral tones, this interior film offers a versatile solution for creating refined, timeless interiors.