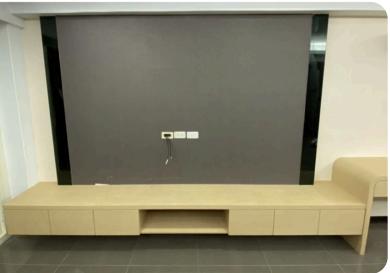

# SPW66 Elm

## **Origin Wood**

#### **Wood Collection**

Introducing SPW66 Elm, a standout pattern from the Origin Wood Collection that encapsulates the graceful beauty of light elm wood. With its subtle grain texture and soft, neutral tones, this interior film offers a versatile solution for creating refined, timeless interiors.

#### **Pattern Specs**

- Class A ASTM E84 Fire Classification
- Roll size: 4 ft x 164 ft
- Roll weight: approx. 55 lb.
- Thickness: 0.015 ~ 0.016 in
- Width: 48 in
- Length: 2000 in

### **Pattern Page**











# **Applications Inspiration**



















# How to Order from our online catalog: bodaq.com/catalog

- 1 SELECT Select the product/s you like and add them to quote.
- **2 REVIEW** Keep browsing the catalog or review products in your quote.
- **SUBMIT** Fill out the form and send your request.
- 4 CONFIRM Our manager will get back to you to arrange the shipment.
- 5 RECEIVE Wait for your order to arrive at its destination.