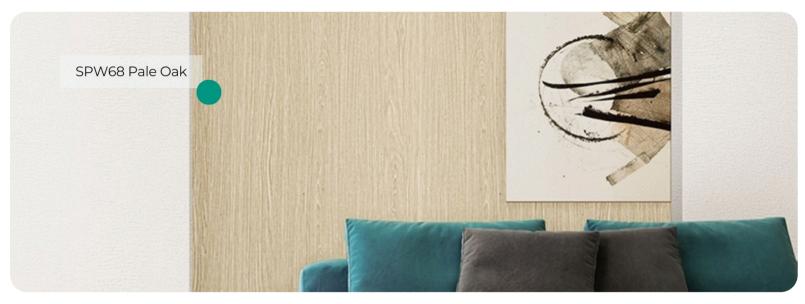

# SPW67 Pale Oak

### **Origin Wood**

#### **Wood Collection**

SPW68 Pale Oak from the Origin Wood Collection embodies understated elegance, offering a soft, light oak finish that enhances spaces with its natural charm and modern appeal. With its neutral tones and fine wood grain details, this interior film is the ideal solution for creating serene and welcoming interiors that never go out of style.

### **Pattern Specs**

- Class A ASTM E84 Fire Classification
- Roll size: 4 ft x 164 ft
- Roll weight: approx. 55 lb.
- Thickness: 0.015 ~ 0.016 in
- Width: 48 in
- Length: 2000 in



#### **Pattern Page**









## **Applications Inspiration**















## How to Order from our online catalog: bodaq.com/catalog

- 1 SELECT Select the product/s you like and add them to quote.
- **2 REVIEW** Keep browsing the catalog or review products in your quote.
- **SUBMIT** Fill out the form and send your request.
- 4 CONFIRM Our manager will get back to you to arrange the shipment.
- 5 RECEIVE Wait for your order to arrive at its destination.