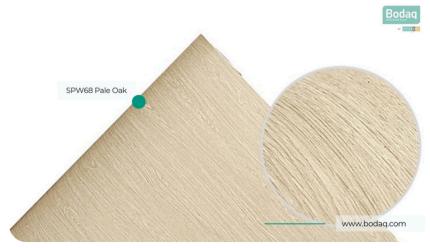

#### **Wood Collection**

SPW68 Pale Oak from the Origin Wood Collection embodies understated elegance, offering a soft, light oak finish that enhances spaces with its natural charm and modern appeal. With its neutral tones and fine wood grain details, this interior film is the ideal solution for creating serene and welcoming interiors that never go out of style.

#### **Pattern Page**