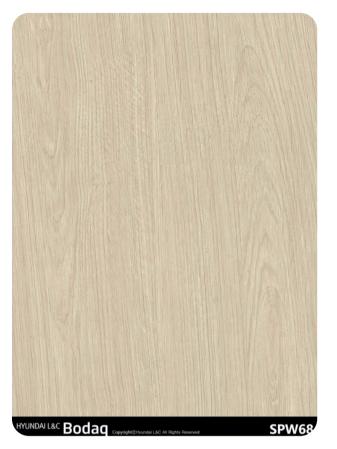

# SPW67 Pale Oak

#### **Wood Collection**

SPW68 Pale Oak from the Origin Wood Collection embodies understated elegance, offering a soft, light oak finish that enhances spaces with its natural charm and modern appeal. With its neutral tones and fine wood grain details, this interior film is the ideal solution for creating serene and welcoming interiors that never go out of style.