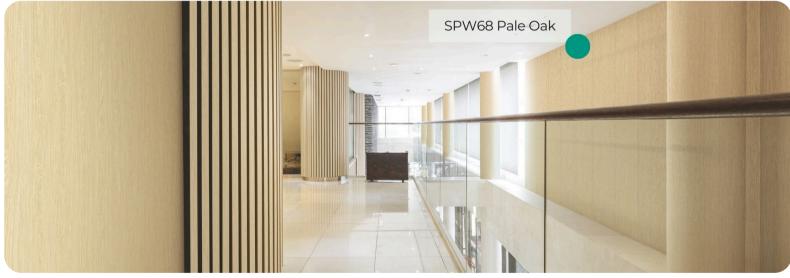

#### **Wood Collection**

SPW68 Pale Oak from the Origin Wood Collection embodies understated elegance, offering a soft, light oak finish that enhances spaces with its natural charm and modern appeal. With its neutral tones and fine wood grain details, this interior film is the ideal solution for creating serene and welcoming interiors that never go out of style.

## **Applications Inspiration**