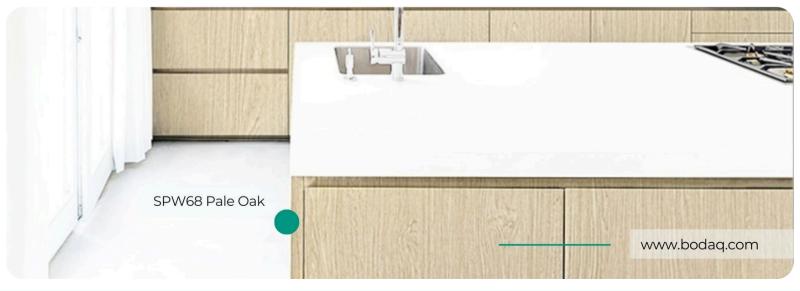

#### **Wood Collection**

SPW68 Pale Oak from the Origin Wood Collection embodies understated elegance, offering a soft, light oak finish that enhances spaces with its natural charm and modern appeal. With its neutral tones and fine wood grain details, this interior film is the ideal solution for creating serene and welcoming interiors that never go out of style.

## **Applications Inspiration**