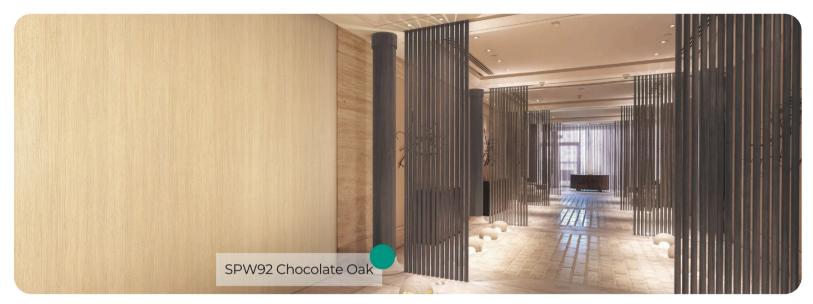

# SPW92 Chocolate Oak

#### **Origin Wood**

#### **Wood Collection**

SPW92 Chocolate Oak from the Origin Wood Collection is a rich, indulgent interior film pattern that brings the deep, natural beauty of oak to your space. Its luscious chocolate brown tones, paired with the intricate detailing of authentic wood grains, make this pattern an ideal choice for creating warm and sophisticated interiors.

#### **Pattern Specs**

- Class A ASTM E84 Fire Classification
- Roll size: 4 ft x 164 ft
- Roll weight: approx. 55 lb.
- Thickness: 0.015 ~ 0.016 in
- Width: 48 in
- Length: 2000 in

### **Pattern Page**









Bodaa





## **Applications Inspiration**















## How to Order from our online catalog: bodaq.com/catalog

- 1 SELECT Select the product/s you like and add them to quote.
- **2 REVIEW** Keep browsing the catalog or review products in your quote.
- **SUBMIT** Fill out the form and send your request.
- 4 CONFIRM Our manager will get back to you to arrange the shipment.
- 5 RECEIVE Wait for your order to arrive at its destination.