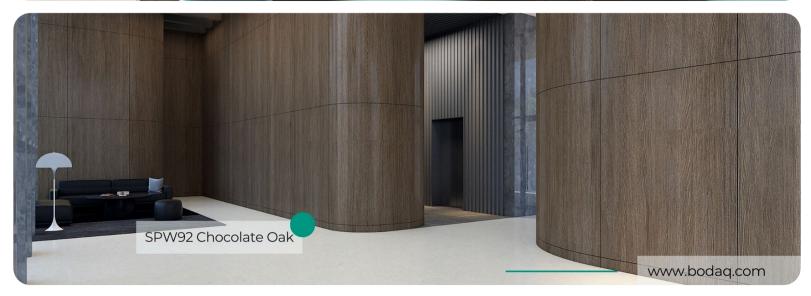

# SPW92 Chocolate Oak

#### **Origin Wood**

#### **Wood Collection**

SPW92 Chocolate Oak from the Origin Wood Collection is a rich, indulgent interior film pattern that brings the deep, natural beauty of oak to your space. Its luscious chocolate brown tones, paired with the intricate detailing of authentic wood grains, make this pattern an ideal choice for creating warm and sophisticated interiors.

#### **Pattern Specs**

- Class A ASTM E84 Fire Classification
- Roll size: 4 ft x 164 ft
- Roll weight: approx. 55 lb.
- Thickness: 0.015 ~ 0.016 in
- Width: 48 in
- Length: 2000 in

### **Pattern Page**









Bodaa





## **Applications Inspiration**















## How to Order from our online catalog: bodaq.com/catalog

- 1 SELECT Select the product/s you like and add them to quote.
- **2 REVIEW** Keep browsing the catalog or review products in your quote.
- **SUBMIT** Fill out the form and send your request.
- 4 CONFIRM Our manager will get back to you to arrange the shipment.
- 5 RECEIVE Wait for your order to arrive at its destination.