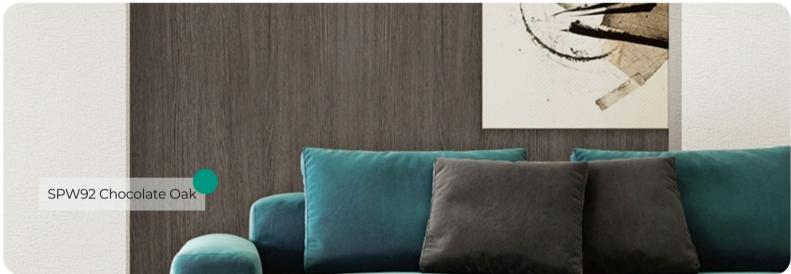

#### **Wood Collection**

SPW92 Chocolate Oak from the Origin Wood Collection is a rich, indulgent interior film pattern that brings the deep, natural beauty of oak to your space. Its luscious chocolate brown tones, paired with the intricate detailing of authentic wood grains, make this pattern an ideal choice for creating warm and sophisticated interiors.