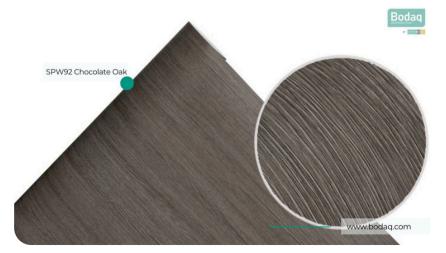

# SPW92 Chocolate Oak

#### **Wood Collection**

SPW92 Chocolate Oak from the Origin Wood Collection is a rich, indulgent interior film pattern that brings the deep, natural beauty of oak to your space. Its luscious chocolate brown tones, paired with the intricate detailing of authentic wood grains, make this pattern an ideal choice for creating warm and sophisticated interiors.