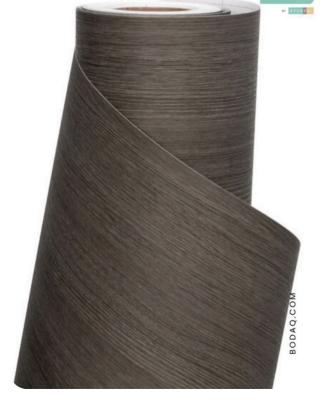

# SPW92 Chocolate Oak

#### **Wood Collection**

SPW92 Chocolate Oak from the Origin Wood Collection is a rich, indulgent interior film pattern that brings the deep, natural beauty of oak to your space. Its luscious chocolate brown tones, paired with the intricate detailing of authentic wood grains, make this pattern an ideal choice for creating warm and sophisticated interiors.

#### **Pattern Specs**

- Class A ASTM E84 Fire Classification
- Roll size: 4 ft x 164 ft
- Roll weight: approx. 55 lb.
- Thickness: 0.015 ~ 0.016 in
- Width: 48 in
- Length: 2000 in