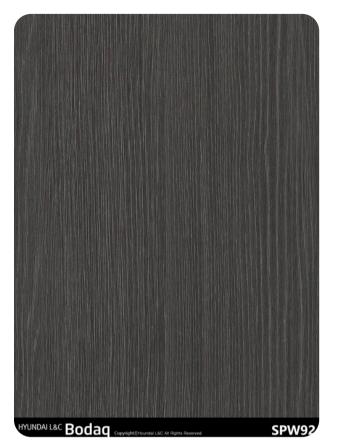

# SPW92 Chocolate Oak

#### **Wood Collection**

SPW92 Chocolate Oak from the Origin Wood Collection is a rich, indulgent interior film pattern that brings the deep, natural beauty of oak to your space. Its luscious chocolate brown tones, paired with the intricate detailing of authentic wood grains, make this pattern an ideal choice for creating warm and sophisticated interiors.