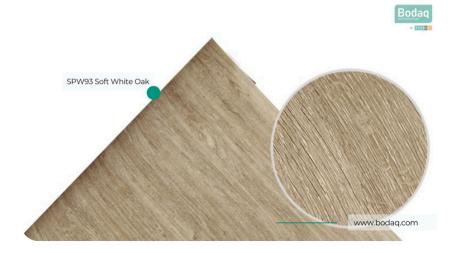

# SPW93 Soft White Oak

#### **Wood Collection**

SPW93 Soft White Oak from the Origin Wood Collection embodies the essence of gentle sophistication and natural charm. This interior film pattern faithfully replicates the delicate grain and soft, creamy hues of authentic white oak, delivering a serene and timeless aesthetic that transforms any space.

#### **Pattern Page**