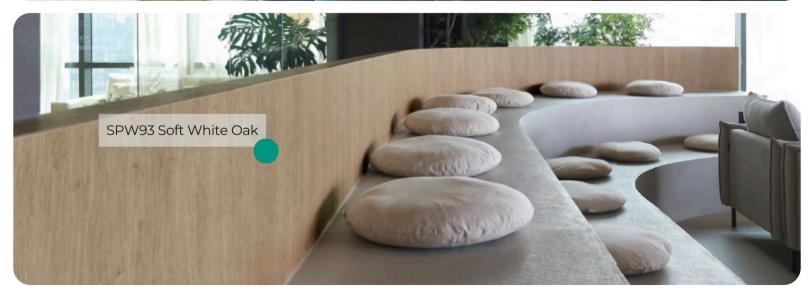

# SPW93 Soft White Oak

### **Origin Wood**

#### **Wood Collection**

SPW93 Soft White Oak from the Origin Wood Collection embodies the essence of gentle sophistication and natural charm. This interior film pattern faithfully replicates the delicate grain and soft, creamy hues of authentic white oak, delivering a serene and timeless aesthetic that transforms any space.

#### **Pattern Specs**

- Class A ASTM E84 Fire Classification
- Roll size: 4 ft x 164 ft
- Roll weight: approx. 55 lb.
- Thickness: 0.015 ~ 0.016 in
- Width: 48 in
- Length: 2000 in

#### **Pattern Page**













## **Applications Inspiration**















## How to Order from our online catalog: bodaq.com/catalog

- 1 SELECT Select the product/s you like and add them to quote.
- **2 REVIEW** Keep browsing the catalog or review products in your quote.
- **SUBMIT** Fill out the form and send your request.
- 4 CONFIRM Our manager will get back to you to arrange the shipment.
- 5 RECEIVE Wait for your order to arrive at its destination.