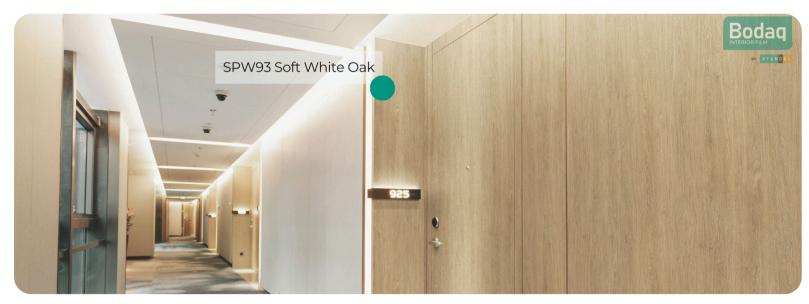

# SPW93 Soft White Oak

### **Origin Wood**

#### **Wood Collection**

SPW93 Soft White Oak from the Origin Wood Collection embodies the essence of gentle sophistication and natural charm. This interior film pattern faithfully replicates the delicate grain and soft, creamy hues of authentic white oak, delivering a serene and timeless aesthetic that transforms any space.

#### **Pattern Specs**

- Class A ASTM E84 Fire Classification
- Roll size: 4 ft x 164 ft
- Roll weight: approx. 55 lb.
- Thickness: 0.015 ~ 0.016 in
- Width: 48 in
- Length: 2000 in

#### **Pattern Page**













## **Applications Inspiration**















## How to Order from our online catalog: bodaq.com/catalog

- 1 SELECT Select the product/s you like and add them to quote.
- **2 REVIEW** Keep browsing the catalog or review products in your quote.
- **SUBMIT** Fill out the form and send your request.
- 4 CONFIRM Our manager will get back to you to arrange the shipment.
- 5 RECEIVE Wait for your order to arrive at its destination.