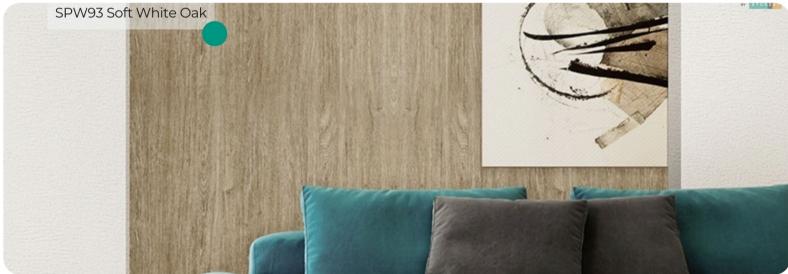

# SPW93 Soft White Oak

#### **Wood Collection**

SPW93 Soft White Oak from the Origin Wood Collection embodies the essence of gentle sophistication and natural charm. This interior film pattern faithfully replicates the delicate grain and soft, creamy hues of authentic white oak, delivering a serene and timeless aesthetic that transforms any space.