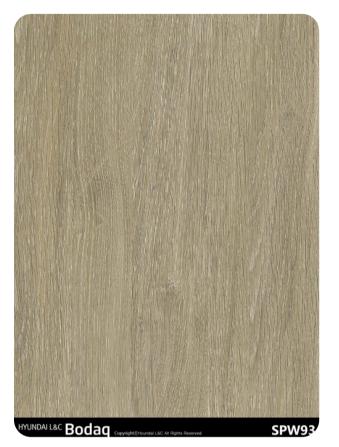

# SPW93 Soft White Oak

#### **Wood Collection**

SPW93 Soft White Oak from the Origin Wood Collection embodies the essence of gentle sophistication and natural charm. This interior film pattern faithfully replicates the delicate grain and soft, creamy hues of authentic white oak, delivering a serene and timeless aesthetic that transforms any space.