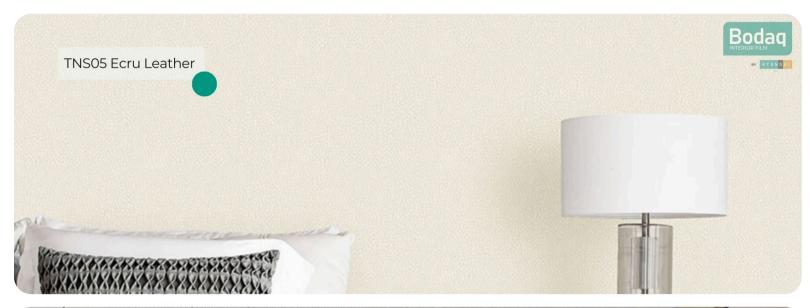

# TNS05 Ecru Leather

#### **Fabric & Leather Collection**

TNS05 Ecru Leather from the Fabric & Leather Collection offers a sophisticated, understated take on luxury. This interior film pattern mimics the soft, textured finish of fine leather in an elegant ecru hue, making it the ideal choice for spaces that exude refinement and comfort. The neutral tone of ecru complements a wide range of color palettes, allowing designers to create harmonious, versatile interiors with ease.

### **Pattern Specs**

- Class A ASTM E84 Fire Classification
- Roll size: 4 ft x 164 ft
- Roll weight: approx. 55 lb.
- Thickness: 0.015 ~ 0.016 in
- Width: 48 in
- Length: 2000 in

### **Pattern Page**











## **Applications Inspiration**















## How to Order from our online catalog: bodaq.com/catalog

- 1 SELECT Select the product/s you like and add them to quote.
- **2 REVIEW** Keep browsing the catalog or review products in your quote.
- **SUBMIT** Fill out the form and send your request.
- 4 CONFIRM Our manager will get back to you to arrange the shipment.
- 5 RECEIVE Wait for your order to arrive at its destination.