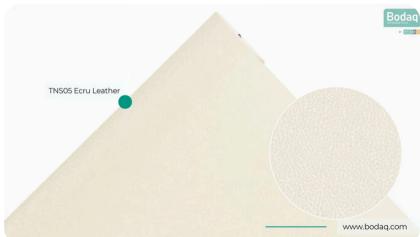

# TNS05 Ecru Leather

#### **Fabric & Leather Collection**

TNS05 Ecru Leather from the Fabric & Leather Collection offers a sophisticated, understated take on luxury. This interior film pattern mimics the soft, textured finish of fine leather in an elegant ecru hue, making it the ideal choice for spaces that exude refinement and comfort. The neutral tone of ecru complements a wide range of color palettes, allowing designers to create harmonious, versatile interiors with ease.

### **Pattern Specs**

- Class A ASTM E84 Fire Classification
- Roll size: 4 ft x 164 ft
- Roll weight: approx. 55 lb.
- Thickness: 0.015 ~ 0.016 in
- Width: 48 in
- Length: 2000 in

### **Pattern Page**











## **Applications Inspiration**















## How to Order from our online catalog: bodaq.com/catalog

- 1 SELECT Select the product/s you like and add them to quote.
- **2 REVIEW** Keep browsing the catalog or review products in your quote.
- **SUBMIT** Fill out the form and send your request.
- 4 CONFIRM Our manager will get back to you to arrange the shipment.
- 5 RECEIVE Wait for your order to arrive at its destination.