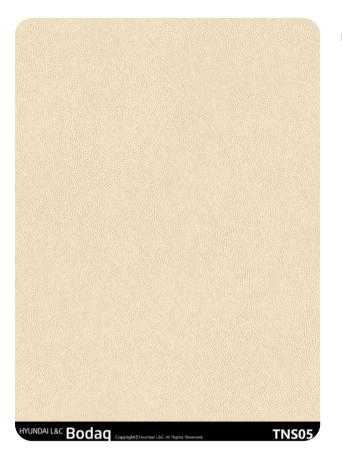

# TNS05 Ecru Leather

#### **Fabric & Leather Collection**

TNS05 Ecru Leather from the Fabric & Leather Collection offers a sophisticated, understated take on luxury. This interior film pattern mimics the soft, textured finish of fine leather in an elegant ecru hue, making it the ideal choice for spaces that exude refinement and comfort. The neutral tone of ecru complements a wide range of color palettes, allowing designers to create harmonious, versatile interiors with ease.

### **Pattern Specs**

- Class A ASTM E84 Fire Classification
- Roll size: 4 ft x 164 ft
- Roll weight: approx. 55 lb.
- Thickness: 0.015 ~ 0.016 in
- Width: 48 in
- Length: 2000 in