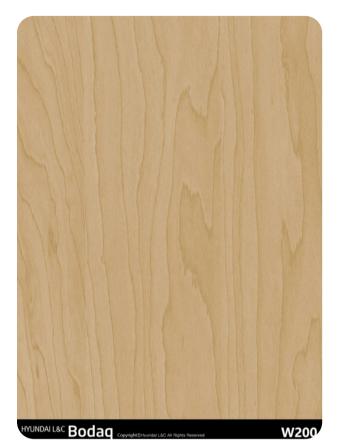

# W200 Maple Light

#### **Wood Collection**

The W200 Maple Light interior film pattern from the <u>Standard Wood Collection</u> embodies the serene beauty and timeless appeal of maple wood. With its soft, light tone and subtle golden wood grains, this pattern offers a refined yet natural aesthetic, ideal for creating inviting and tranquil interior spaces.

#### **Pattern Specs**

- Class A ASTM E84 Fire Classification
- Roll size: 4 ft x 164 ft
- Roll weight: approx. 55 lb.
- Thickness: 0.015 ~ 0.016 in
- Width: 48 in
- Length: 2000 in