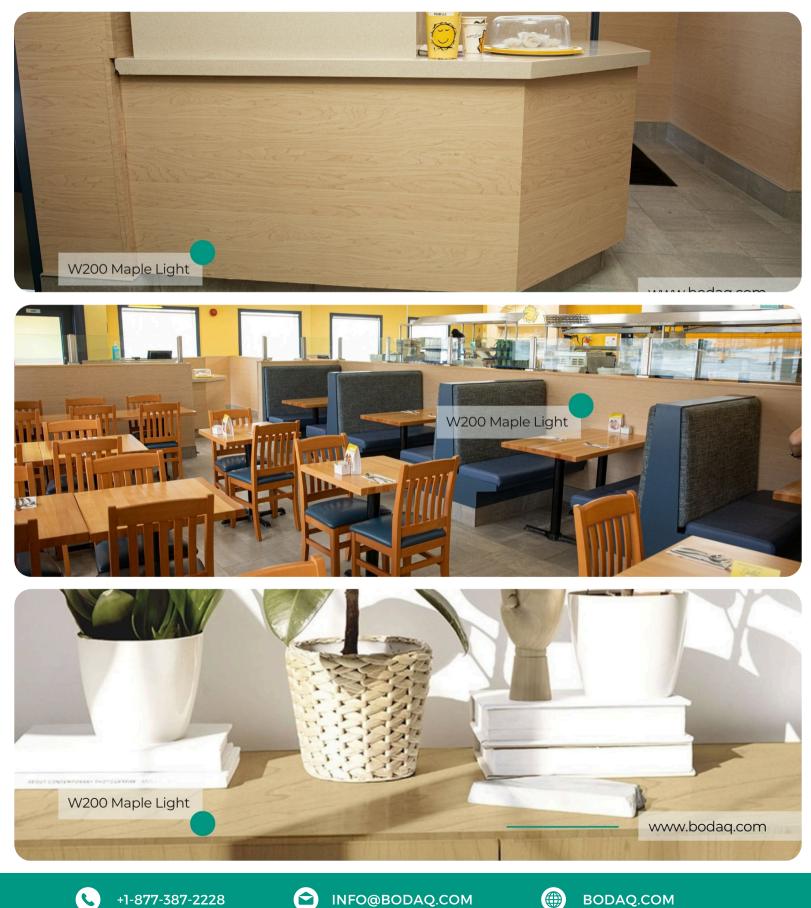

# W200 Maple Light

#### **Standard Wood**

#### **Wood Collection**

The W200 Maple Light interior film pattern from the <u>Standard Wood Collection</u> embodies the serene beauty and timeless appeal of maple wood. With its soft, light tone and subtle golden wood grains, this pattern offers a refined yet natural aesthetic, ideal for creating inviting and tranquil interior spaces.

#### **Pattern Specs**

- Class A ASTM E84 Fire Classification
- Roll size: 4 ft x 164 ft
- Roll weight: approx. 55 lb.
- Thickness: 0.015 ~ 0.016 in
- Width: 48 in
- Length: 2000 in

## Pattern Page





+1-877-387-2228

 $(\frown)$ 



**BODAQ.COM** 





## **Applications Inspiration**





INFO@BODAQ.COM







# How to Order from our online catalog: <u>bodaq.com/catalog</u>

| 1 | SELECT          | Select the product/s you like and add them to quote.        |
|---|-----------------|-------------------------------------------------------------|
| 2 | REVIEW          | Keep browsing the catalog or review products in your quote. |
| 3 | SUBMIT          | Fill out the form and send your request.                    |
| 4 | CONFIRM         | Our manager will get back to you to arrange the shipment.   |
| 5 | RECEIVE         | Wait for your order to arrive at its destination.           |
|   |                 |                                                             |
|   | +1-877-387-2228 |                                                             |