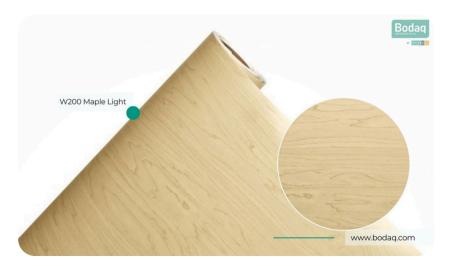

#### **Wood Collection**

The W200 Maple Light interior film pattern from the <u>Standard Wood Collection</u> embodies the serene beauty and timeless appeal of maple wood. With its soft, light tone and subtle golden wood grains, this pattern offers a refined yet natural aesthetic, ideal for creating inviting and tranquil interior spaces.