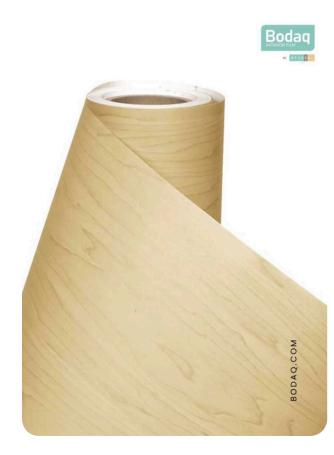

#### **Wood Collection**

The W200 Maple Light interior film pattern from the <u>Standard Wood Collection</u> embodies the serene beauty and timeless appeal of maple wood. With its soft, light tone and subtle golden wood grains, this pattern offers a refined yet natural aesthetic, ideal for creating inviting and tranquil interior spaces.

#### **Pattern Specs**

- Class A ASTM E84 Fire Classification
- Roll size: 4 ft x 164 ft
- Roll weight: approx. 55 lb.
- Thickness: 0.015 ~ 0.016 in
- Width: 48 in
- Length: 2000 in