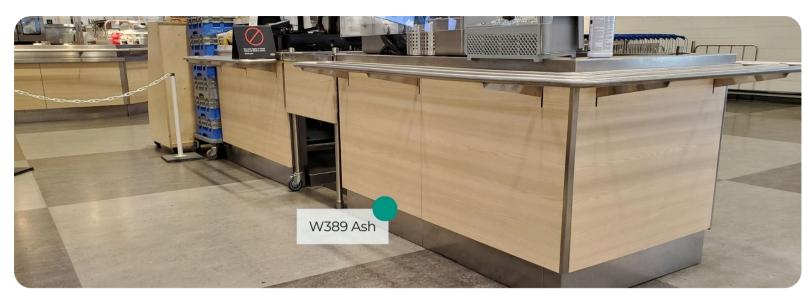

# **W389 Ash**

## Standard Wood Wood Collection

W389 Ash delivers the timeless charm of wood, creating a fresh, inviting atmosphere. The lighter base tone is complemented by delicate dark stripes that add depth and texture, making this pattern suitable for minimalist spaces as well as more elaborate designs. Whether you're looking to refresh walls, furniture, cabinetry, or countertops, this pattern offers an understated elegance that enhances any setting.

#### **Pattern Specs**

- Class A ASTM E84 Fire Classification
- Roll size: 4 ft x 164 ft
- Roll weight: approx. 55 lb.
- Thickness: 0.015 ~ 0.016 in
- Width: 48 in
- Length: 2000 in

#### **Pattern Page**











### **Applications Inspiration**













## How to Order from our online catalog: bodaq.com/catalog

- 1 SELECT Select the product/s you like and add them to quote.
- **2 REVIEW** Keep browsing the catalog or review products in your quote.
- **SUBMIT** Fill out the form and send your request.
- 4 CONFIRM Our manager will get back to you to arrange the shipment.
- 5 RECEIVE Wait for your order to arrive at its destination.