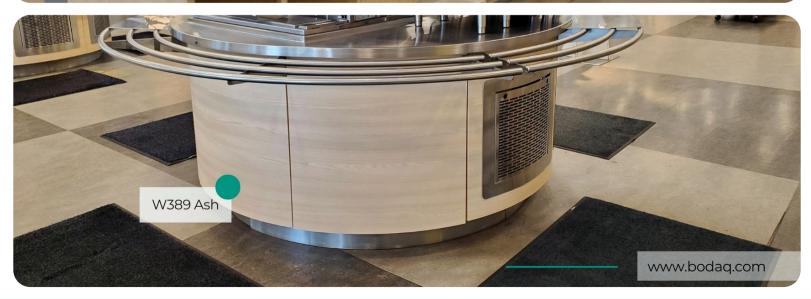

# **W389 Ash**

## Standard Wood Wood Collection

W389 Ash delivers the timeless charm of wood, creating a fresh, inviting atmosphere. The lighter base tone is complemented by delicate dark stripes that add depth and texture, making this pattern suitable for minimalist spaces as well as more elaborate designs. Whether you're looking to refresh walls, furniture, cabinetry, or countertops, this pattern offers an understated elegance that enhances any setting.

### **Applications Inspiration**