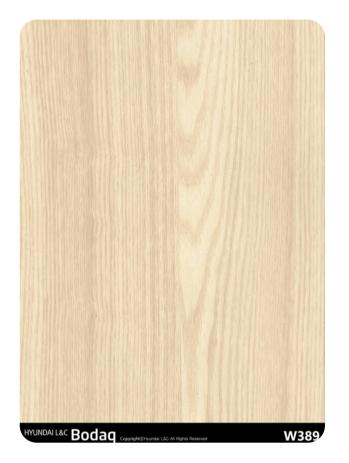

# **W389 Ash**

## Standard Wood Wood Collection

W389 Ash delivers the timeless charm of wood, creating a fresh, inviting atmosphere. The lighter base tone is complemented by delicate dark stripes that add depth and texture, making this pattern suitable for minimalist spaces as well as more elaborate designs. Whether you're looking to refresh walls, furniture, cabinetry, or countertops, this pattern offers an understated elegance that enhances any setting.

#### **Pattern Specs**

- Class A ASTM E84 Fire Classification
- Roll size: 4 ft x 164 ft
- Roll weight: approx. 55 lb.
- Thickness: 0.015 ~ 0.016 in
- Width: 48 in
- Length: 2000 in