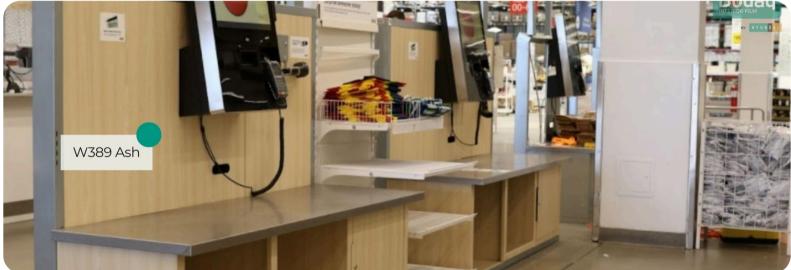

# **W389 Ash**

## Standard Wood Wood Collection

W389 Ash delivers the timeless charm of wood, creating a fresh, inviting atmosphere. The lighter base tone is complemented by delicate dark stripes that add depth and texture, making this pattern suitable for minimalist spaces as well as more elaborate designs. Whether you're looking to refresh walls, furniture, cabinetry, or countertops, this pattern offers an understated elegance that enhances any setting.