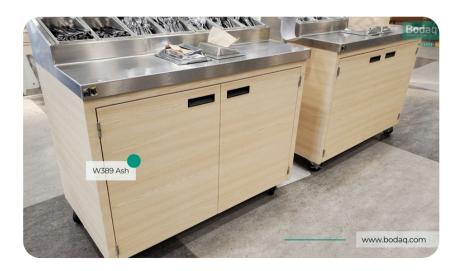

# **W389 Ash**

## Standard Wood Wood Collection

W389 Ash delivers the timeless charm of wood, creating a fresh, inviting atmosphere. The lighter base tone is complemented by delicate dark stripes that add depth and texture, making this pattern suitable for minimalist spaces as well as more elaborate designs. Whether you're looking to refresh walls, furniture, cabinetry, or countertops, this pattern offers an understated elegance that enhances any setting.

#### **Pattern Specs**

- Class A ASTM E84 Fire Classification
- Roll size: 4 ft x 164 ft
- Roll weight: approx. 55 lb.
- Thickness: 0.015 ~ 0.016 in
- Width: 48 in
- Length: 2000 in

#### **Pattern Page**











### **Applications Inspiration**













## How to Order from our online catalog: bodaq.com/catalog

- 1 SELECT Select the product/s you like and add them to quote.
- **2 REVIEW** Keep browsing the catalog or review products in your quote.
- **SUBMIT** Fill out the form and send your request.
- 4 CONFIRM Our manager will get back to you to arrange the shipment.
- 5 RECEIVE Wait for your order to arrive at its destination.