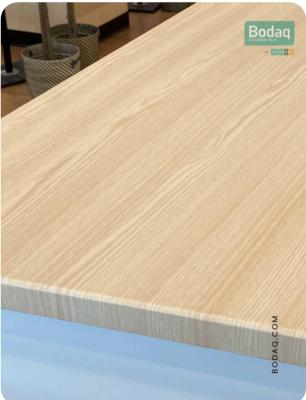

# **W389 Ash**

## Standard Wood Wood Collection

W389 Ash delivers the timeless charm of wood, creating a fresh, inviting atmosphere. The lighter base tone is complemented by delicate dark stripes that add depth and texture, making this pattern suitable for minimalist spaces as well as more elaborate designs. Whether you're looking to refresh walls, furniture, cabinetry, or countertops, this pattern offers an understated elegance that enhances any setting.

#### **Pattern Specs**

- Class A ASTM E84 Fire Classification
- Roll size: 4 ft x 164 ft
- Roll weight: approx. 55 lb.
- Thickness: 0.015 ~ 0.016 in
- Width: 48 in
- Length: 2000 in

#### **Pattern Page**











### **Applications Inspiration**













## How to Order from our online catalog: bodaq.com/catalog

- 1 SELECT S