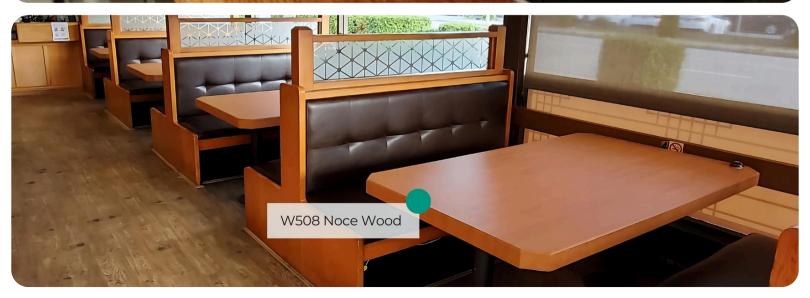

# W508 Noce Wood

#### **Standard Wood Collection**

Step into sophistication with our signature W508 Noce Wood pattern, a perfect blend of elegance and practicality. Featuring rich, reddish-brown tones and a captivating woodgrain texture, this pattern brings warmth and depth to any interior space. Whether used for walls, cabinetry, or furniture, W508 Noce Wood adds a timeless touch of natural beauty that complements both modern and traditional designs.

#### **Pattern Specs**

- Class A ASTM E84 Fire Classification
- Roll size: 4 ft x 164 ft
- Roll weight: approx. 55 lb.
- Thickness: 0.015 ~ 0.016 in
- Width: 48 in
- Length: 2000 in

### Pattern Page





 $(\frown)$ 







## **Applications Inspiration**















# How to Order from our online catalog: <u>bodaq.com/catalog</u>

| 1 | SELECT          | Select the product/s you like and add them to quote.        |
|---|-----------------|-------------------------------------------------------------|
| 2 | REVIEW          | Keep browsing the catalog or review products in your quote. |
| 3 | SUBMIT          | Fill out the form and send your request.                    |
| 4 | CONFIRM         | Our manager will get back to you to arrange the shipment.   |
| 5 | RECEIVE         | Wait for your order to arrive at its destination.           |
|   |                 |                                                             |
|   | +1-877-387-2228 |                                                             |