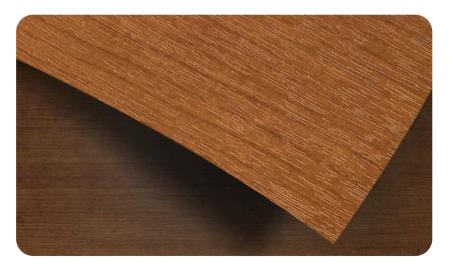

# W508 Noce Wood

#### **Standard Wood Collection**

Step into sophistication with our signature W508 Noce Wood pattern, a perfect blend of elegance and practicality. Featuring rich, reddish-brown tones and a captivating woodgrain texture, this pattern brings warmth and depth to any interior space. Whether used for walls, cabinetry, or furniture, W508 Noce Wood adds a timeless touch of natural beauty that complements both modern and traditional designs.

#### **Pattern Specs**

- Class A ASTM E84 Fire Classification
- Roll size: 4 ft x 164 ft
- Roll weight: approx. 55 lb.
- Thickness: 0.015 ~ 0.016 in
- Width: 48 in
- Length: 2000 in

### Pattern Page





 $(\frown)$ 







## **Applications Inspiration**















# How to Order from our online catalog: <u>bodaq.com/catalog</u>

| 1 | SELECT          | Select the product/s you like and add them to quote.        |
|---|-----------------|-------------------------------------------------------------|
| 2 | REVIEW          | Keep browsing the catalog or review products in your quote. |
| 3 | SUBMIT          | Fill out the form and send your request.                    |
| 4 | CONFIRM         | Our manager will get back to you to arrange the shipment.   |
| 5 | RECEIVE         | Wait for your order to arrive at its destination.           |
|   |                 |                                                             |
|   | +1-877-387-2228 |