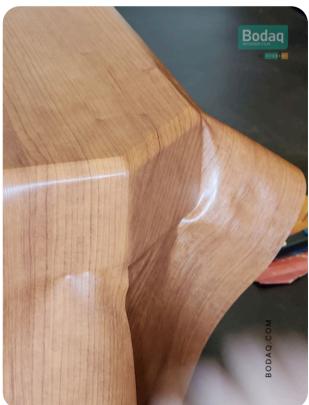

# W508 Noce Wood

#### **Standard Wood Collection**

Step into sophistication with our signature W508 Noce Wood pattern, a perfect blend of elegance and practicality. Featuring rich, reddish-brown tones and a captivating woodgrain texture, this pattern brings warmth and depth to any interior space. Whether used for walls, cabinetry, or furniture, W508 Noce Wood adds a timeless touch of natural beauty that complements both modern and traditional designs.

#### **Pattern Specs**

- Class A ASTM E84 Fire Classification
- Roll size: 4 ft x 164 ft
- Roll weight: approx. 55 lb.
- Thickness: 0.015 ~ 0.016 in
- Width: 48 in
- Length: 2000 in

### Pattern Page





 $(\frown)$ 







## **Applications Inspiration**















# How to Order from our online catalog: <u>bodaq.com/catalog</u>