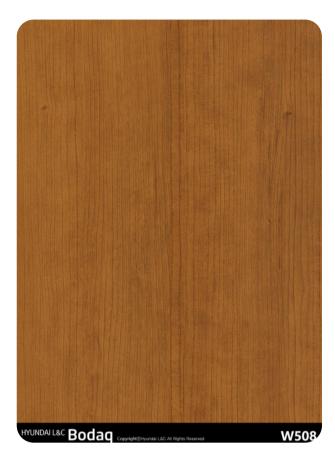

# W508 Noce Wood

#### **Standard Wood Collection**

Step into sophistication with our signature W508 Noce Wood pattern, a perfect blend of elegance and practicality. Featuring rich, reddish-brown tones and a captivating woodgrain texture, this pattern brings warmth and depth to any interior space. Whether used for walls, cabinetry, or furniture, W508 Noce Wood adds a timeless touch of natural beauty that complements both modern and traditional designs.