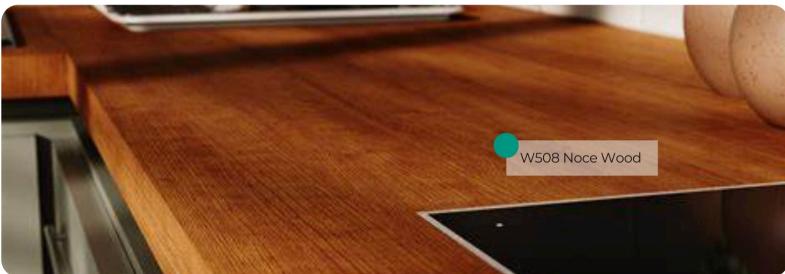

# W508 Noce Wood

#### **Standard Wood Collection**

Step into sophistication with our signature W508 Noce Wood pattern, a perfect blend of elegance and practicality. Featuring rich, reddish-brown tones and a captivating woodgrain texture, this pattern brings warmth and depth to any interior space. Whether used for walls, cabinetry, or furniture, W508 Noce Wood adds a timeless touch of natural beauty that complements both modern and traditional designs.