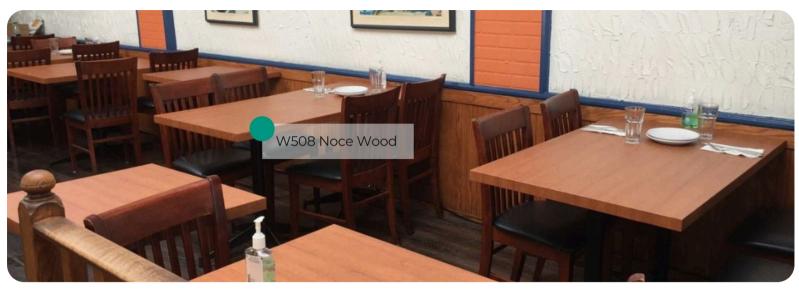

# W508 Noce Wood

#### **Standard Wood Collection**

Step into sophistication with our signature W508 Noce Wood pattern, a perfect blend of elegance and practicality. Featuring rich, reddish-brown tones and a captivating woodgrain texture, this pattern brings warmth and depth to any interior space. Whether used for walls, cabinetry, or furniture, W508 Noce Wood adds a timeless touch of natural beauty that complements both modern and traditional designs.

#### **Pattern Specs**

- Class A ASTM E84 Fire Classification
- Roll size: 4 ft x 164 ft
- Roll weight: approx. 55 lb.
- Thickness: 0.015 ~ 0.016 in
- Width: 48 in
- Length: 2000 in

### Pattern Page





 $(\frown)$ 







## **Applications Inspiration**















# How to Order from our online catalog: <u>bodaq.com/catalog</u>

| 1 | SELECT          | Select the product/s you like and add them to quote.        |
|---|-----------------|-------------------------------------------------------------|
| 2 | REVIEW          | Keep browsing the catalog or review products in your quote. |
| 3 | SUBMIT          | Fill out the form and send your request.                    |
| 4 | CONFIRM         | Our manager will get back to you to arrange the shipment.   |
| 5 | RECEIVE         | Wait for your order to arrive at its destination.           |
|   |                 |                                                             |
|   | +1-877-387-2228 |                                                             |