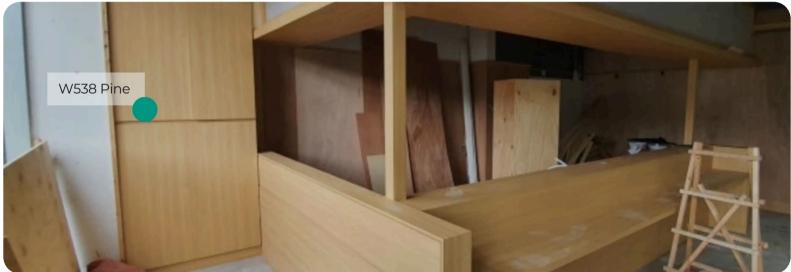

# W538 Pine

#### **Wood Collection**

The W538 Pine interior film pattern from the <u>Standard Wood Collection</u> captures the rustic charm and natural simplicity of pine wood. With its soft, warm tones and authentic wood grain detailing, this pattern is the perfect choice for creating spaces that feel inviting, organic, and timeless. Whether you're refreshing an outdated space or designing a completely new one, W538 Pine provides a versatile and cost-effective solution.