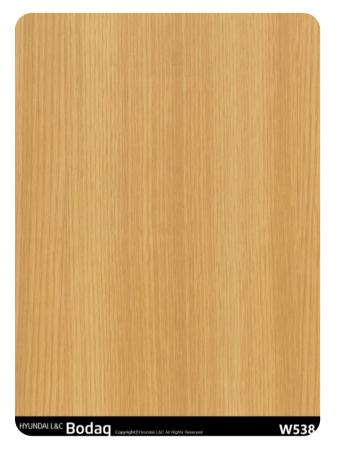

# W538 Pine

#### **Wood Collection**

The W538 Pine interior film pattern from the <u>Standard Wood Collection</u> captures the rustic charm and natural simplicity of pine wood. With its soft, warm tones and authentic wood grain detailing, this pattern is the perfect choice for creating spaces that feel inviting, organic, and timeless. Whether you're refreshing an outdated space or designing a completely new one, W538 Pine provides a versatile and cost-effective solution.