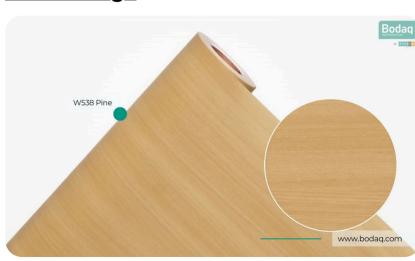

# W538 Pine

#### **Wood Collection**

The W538 Pine interior film pattern from the <u>Standard Wood Collection</u> captures the rustic charm and natural simplicity of pine wood. With its soft, warm tones and authentic wood grain detailing, this pattern is the perfect choice for creating spaces that feel inviting, organic, and timeless. Whether you're refreshing an outdated space or designing a completely new one, W538 Pine provides a versatile and cost-effective solution.