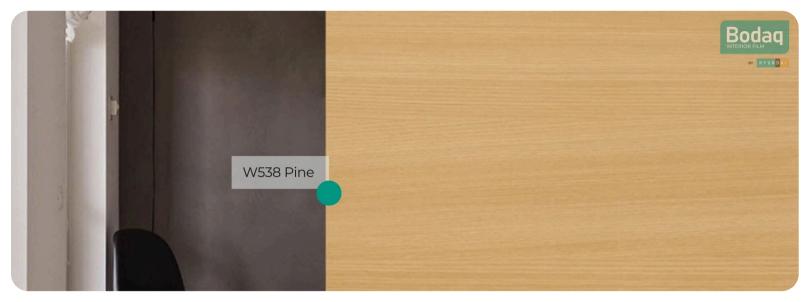

# W538 Pine

#### **Standard Wood**

#### **Wood Collection**

The W538 Pine interior film pattern from the <u>Standard Wood Collection</u> captures the rustic charm and natural simplicity of pine wood. With its soft, warm tones and authentic wood grain detailing, this pattern is the perfect choice for creating spaces that feel inviting, organic, and timeless. Whether you're refreshing an outdated space or designing a completely new one, W538 Pine provides a versatile and cost-effective solution.

## **Pattern Specs**

- Class A ASTM E84 Fire Classification
- Roll size: 4 ft x 164 ft
- Roll weight: approx. 55 lb.
- Thickness: 0.015 ~ 0.016 in
- Width: 48 in
- Length: 2000 in

## **Pattern Page**













# **Applications Inspiration**













## How to Order from our online catalog: bodaq.com/catalog

- 1 SELECT Select the product/s you like and add them to quote.
- **2 REVIEW** Keep browsing the catalog or review products in your quote.
- **SUBMIT** Fill out the form and send your request.
- 4 CONFIRM Our manager will get back to you to arrange the shipment.
- 5 RECEIVE Wait for your order to arrive at its destination.