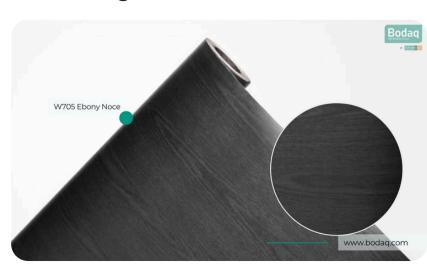

#### **Wood Collection**

The W705 Ebony Noce interior film pattern from the <u>Standard Wood Collection</u> is a striking representation of dark, luxurious wood. With its nearly black tones enriched by subtle brown undertones, this pattern exudes sophistication and depth, making it a perfect choice for creating bold and refined spaces. Whether your project demands elegance or contemporary appeal, this pattern offers the ideal solution.

## **Pattern Specs**

- Class A ASTM E84 Fire Classification
- Roll size: 4 ft x 164 ft
- Roll weight: approx. 55 lb.
- Thickness: 0.015 ~ 0.016 in
- Width: 48 in
- Length: 2000 in