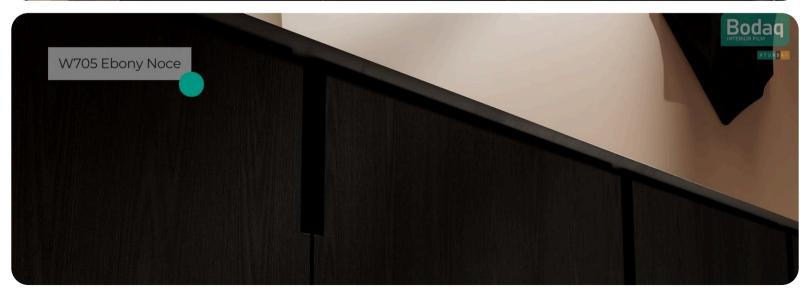

#### **Wood Collection**

The W705 Ebony Noce interior film pattern from the <u>Standard Wood Collection</u> is a striking representation of dark, luxurious wood. With its nearly black tones enriched by subtle brown undertones, this pattern exudes sophistication and depth, making it a perfect choice for creating bold and refined spaces. Whether your project demands elegance or contemporary appeal, this pattern offers the ideal solution.