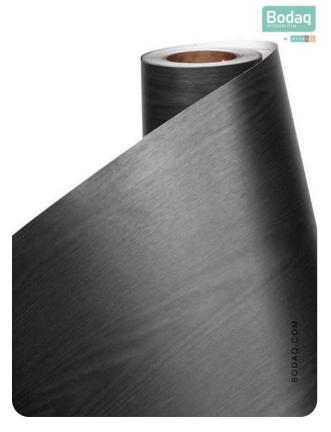

## **Pattern Specs**

- Class A ASTM E84 Fire Classification
- Roll size: 4 ft x 164 ft
- Roll weight: approx. 55 lb.
- Thickness: 0.015 ~ 0.016 in
- Width: 48 in
- Length: 2000 in