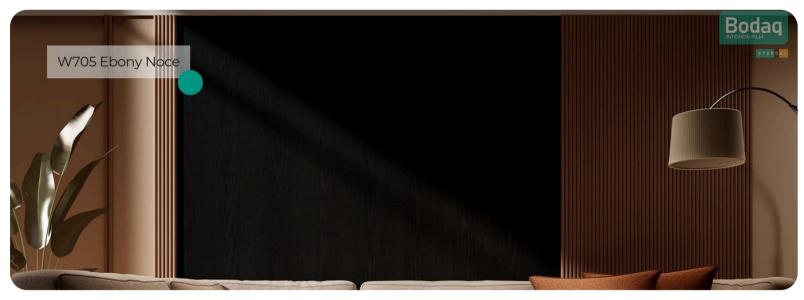

# W706 Ebony Noce

#### **Standard Wood**

#### **Wood Collection**

The W705 Ebony Noce interior film pattern from the <u>Standard Wood Collection</u> is a striking representation of dark, luxurious wood. With its nearly black tones enriched by subtle brown undertones, this pattern exudes sophistication and depth, making it a perfect choice for creating bold and refined spaces. Whether your project demands elegance or contemporary appeal, this pattern offers the ideal solution.

## **Pattern Specs**

- Class A ASTM E84 Fire Classification
- Roll size: 4 ft x 164 ft
- Roll weight: approx. 55 lb.
- Thickness: 0.015 ~ 0.016 in
- Width: 48 in
- Length: 2000 in

## **Pattern Page**















## **Applications Inspiration**















# How to Order from our online catalog: bodaq.com/catalog

- 1 SELECT Select the product/s you like and add them to quote.
- **2 REVIEW** Keep browsing the catalog or review products in your quote.
- **SUBMIT** Fill out the form and send your request.
- 4 CONFIRM Our manager will get back to you to arrange the shipment.
- 5 RECEIVE Wait for your order to arrive at its destination.