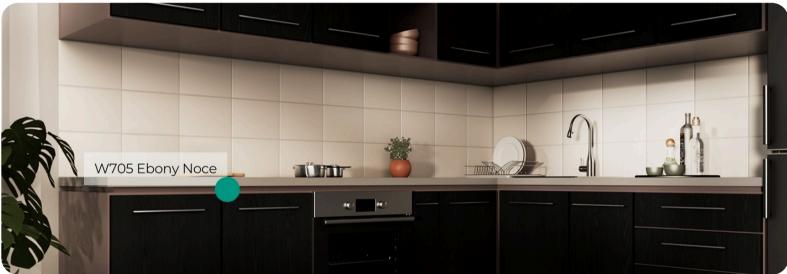

#### **Wood Collection**

The W705 Ebony Noce interior film pattern from the <u>Standard Wood Collection</u> is a striking representation of dark, luxurious wood. With its nearly black tones enriched by subtle brown undertones, this pattern exudes sophistication and depth, making it a perfect choice for creating bold and refined spaces. Whether your project demands elegance or contemporary appeal, this pattern offers the ideal solution.