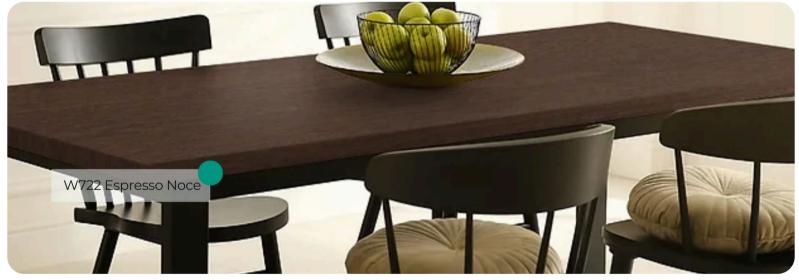

# W722 Espresso Noce

# Standard Wood Wood Collection

The W722 Espresso Noce interior film pattern from the <u>Standard Wood Collection</u> is the epitome of rich elegance. This dark brown wood-inspired pattern, with its deep espresso tones and subtle grain details, offers a timeless and sophisticated appeal that transforms any interior space into a haven of luxury and warmth. Whether your style leans toward classic charm or contemporary refinement, Espresso Noce delivers.