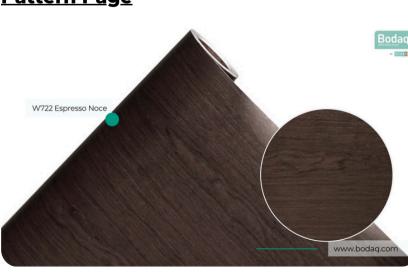

# W722 Espresso Noce

# Standard Wood Wood Collection

The W722 Espresso Noce interior film pattern from the <u>Standard Wood Collection</u> is the epitome of rich elegance. This dark brown wood-inspired pattern, with its deep espresso tones and subtle grain details, offers a timeless and sophisticated appeal that transforms any interior space into a haven of luxury and warmth. Whether your style leans toward classic charm or contemporary refinement, Espresso Noce delivers.

#### **Pattern Specs**

- Class A ASTM E84 Fire Classification
- Roll size: 4 ft x 164 ft
- Roll weight: approx. 55 lb.
- Thickness: 0.015 ~ 0.016 in
- Width: 48 in
- Length: 2000 in

#### **Pattern Page**







**INFO@BODAQ.COM** 





### **Applications Inspiration**













## How to Order from our online catalog: bodaq.com/catalog

- 1 SELECT Select the product/s you like and add them to quote.
- **2 REVIEW** Keep browsing the catalog or review products in your quote.
- **SUBMIT** Fill out the form and send your request.
- 4 CONFIRM Our manager will get back to you to arrange the shipment.
- 5 RECEIVE Wait for your order to arrive at its destination.