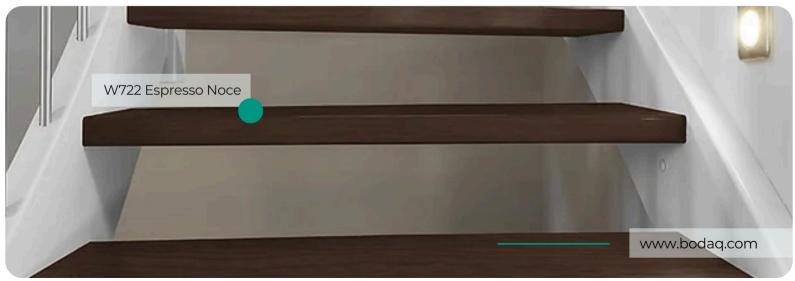

# W722 Espresso Noce

# Standard Wood Wood Collection

The W722 Espresso Noce interior film pattern from the <u>Standard Wood Collection</u> is the epitome of rich elegance. This dark brown wood-inspired pattern, with its deep espresso tones and subtle grain details, offers a timeless and sophisticated appeal that transforms any interior space into a haven of luxury and warmth. Whether your style leans toward classic charm or contemporary refinement, Espresso Noce delivers.

### **Applications Inspiration**