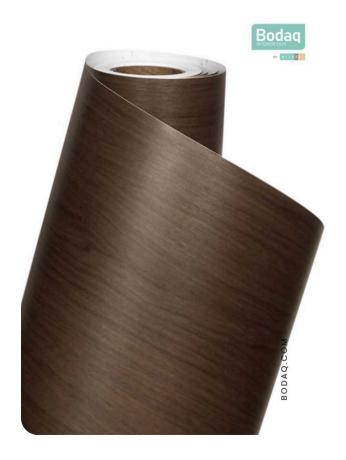

#### **Pattern Specs**

- Class A ASTM E84 Fire Classification
- Roll size: 4 ft x 164 ft
- Roll weight: approx. 55 lb.
- Thickness: 0.015 ~ 0.016 in
- Width: 48 in
- Length: 2000 in