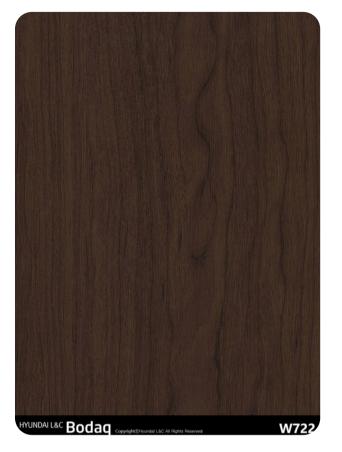

# W722 Espresso Noce

# Standard Wood Wood Collection

The W722 Espresso Noce interior film pattern from the <u>Standard Wood Collection</u> is the epitome of rich elegance. This dark brown wood-inspired pattern, with its deep espresso tones and subtle grain details, offers a timeless and sophisticated appeal that transforms any interior space into a haven of luxury and warmth. Whether your style leans toward classic charm or contemporary refinement, Espresso Noce delivers.