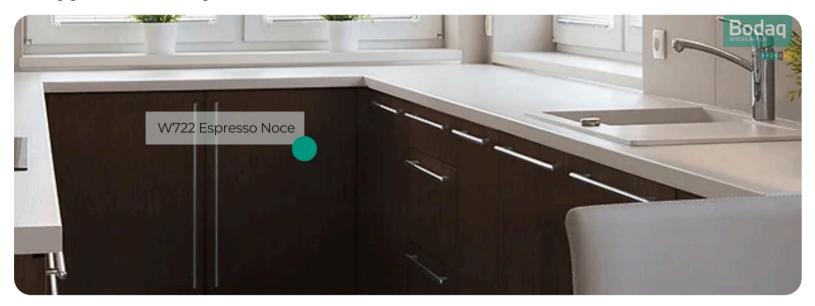

# W722 Espresso Noce

# Standard Wood Wood Collection

The W722 Espresso Noce interior film pattern from the <u>Standard Wood Collection</u> is the epitome of rich elegance. This dark brown wood-inspired pattern, with its deep espresso tones and subtle grain details, offers a timeless and sophisticated appeal that transforms any interior space into a haven of luxury and warmth. Whether your style leans toward classic charm or contemporary refinement, Espresso Noce delivers.

#### **Pattern Specs**

- Class A ASTM E84 Fire Classification
- Roll size: 4 ft x 164 ft
- Roll weight: approx. 55 lb.
- Thickness: 0.015 ~ 0.016 in
- Width: 48 in
- Length: 2000 in

#### **Pattern Page**







**INFO@BODAQ.COM** 





### **Applications Inspiration**













## How to Order from our online catalog: bodaq.com/catalog

- 1 SELECT Select the product/s you like and add them to quote.
- **2 REVIEW** Keep browsing the catalog or review products in your quote.
- **SUBMIT** Fill out the form and send your request.
- 4 CONFIRM Our manager will get back to you to arrange the shipment.
- 5 RECEIVE Wait for your order to arrive at its destination.