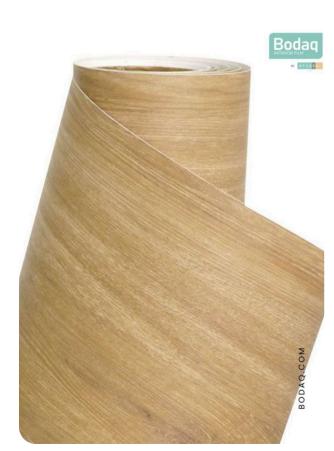

#### **Pattern Specs**

- Class A ASTM E84 Fire Classification
- Roll size: 4 ft x 164 ft
- Roll weight: approx. 55 lb.
- Thickness: 0.015 ~ 0.016 in
- Width: 48 in
- Length: 2000 in