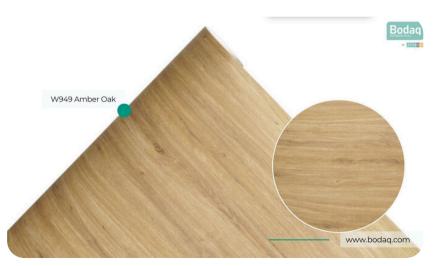

# W949 Amber Oak

#### **Wood Collection**

The W949 Amber Oak interior film pattern from the <u>Standard Wood Collection</u> radiates a warm and inviting aesthetic, capturing the timeless beauty of oak in a rich amber tone. This pattern is perfect for those seeking to add natural warmth and character to their spaces. With its soft, golden undertones and distinctive wood grain detailing, Amber Oak offers a seamless blend of classic charm and contemporary elegance.