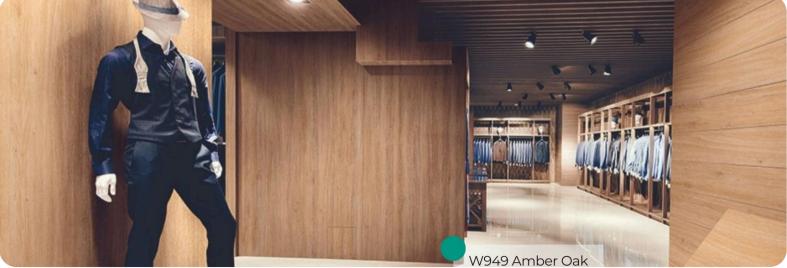

#### **Wood Collection**

The W949 Amber Oak interior film pattern from the <u>Standard Wood Collection</u> radiates a warm and inviting aesthetic, capturing the timeless beauty of oak in a rich amber tone. This pattern is perfect for those seeking to add natural warmth and character to their spaces. With its soft, golden undertones and distinctive wood grain detailing, Amber Oak offers a seamless blend of classic charm and contemporary elegance.

### **Applications Inspiration**

INFO@BODAQ.COM

 $\bigcirc$ 