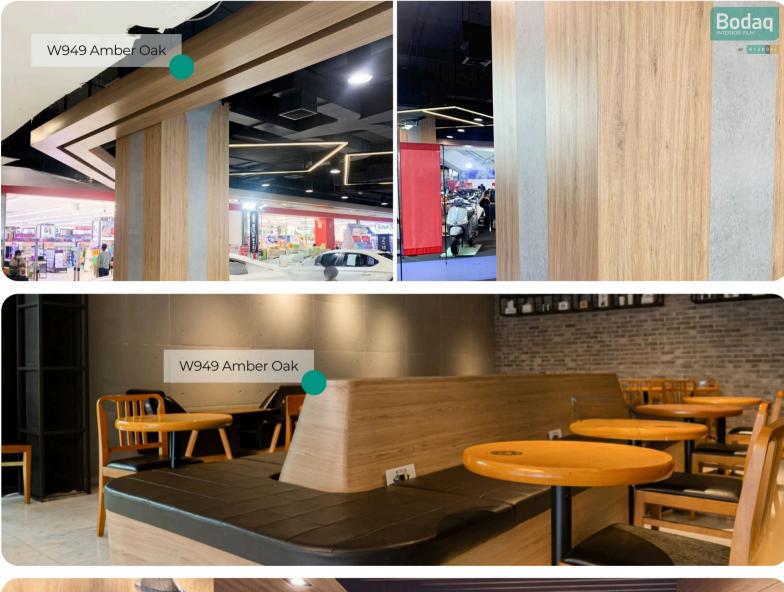

# W949 Amber Oak

#### **Standard Wood**

#### **Wood Collection**

The W949 Amber Oak interior film pattern from the <u>Standard Wood Collection</u> radiates a warm and inviting aesthetic, capturing the timeless beauty of oak in a rich amber tone. This pattern is perfect for those seeking to add natural warmth and character to their spaces. With its soft, golden undertones and distinctive wood grain detailing, Amber Oak offers a seamless blend of classic charm and contemporary elegance.

#### **Pattern Specs**

- Class A ASTM E84 Fire Classification
- Roll size: 4 ft x 164 ft
- Roll weight: approx. 55 lb.
- Thickness: 0.015 ~ 0.016 in
- Width: 48 in
- Length: 2000 in

#### Pattern Page











### **Applications Inspiration**







INFO@BODAQ.COM

 $\bigcirc$ 







## How to Order from our online catalog: <u>bodaq.com/catalog</u>

| 1 | SELECT          | Select the product/s you like and add them to quote.        |
|---|-----------------|-------------------------------------------------------------|
| 2 | REVIEW          | Keep browsing the catalog or review products in your quote. |
| 3 | SUBMIT          | Fill out the form and send your request.                    |
| 4 | CONFIRM         | Our manager will get back to you to arrange the shipment.   |
| 5 | RECEIVE         | Wait for your order to arrive at its destination.           |
|   |                 |                                                             |
|   | +1-877-387-2228 |                                                             |