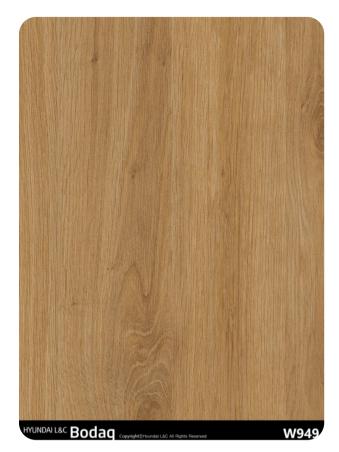

# W949 Amber Oak

#### **Wood Collection**

The W949 Amber Oak interior film pattern from the <u>Standard Wood Collection</u> radiates a warm and inviting aesthetic, capturing the timeless beauty of oak in a rich amber tone. This pattern is perfect for those seeking to add natural warmth and character to their spaces. With its soft, golden undertones and distinctive wood grain detailing, Amber Oak offers a seamless blend of classic charm and contemporary elegance.