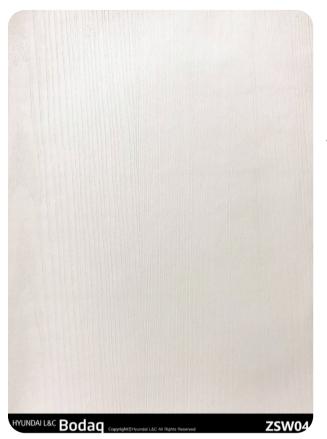

# ZSW04 Extra White Wood

# Painted Wood Wood Collection

ZSW04 Extra White Wood from the <u>Painted Wood Collection</u> offers an exquisite blend of modern minimalism and timeless sophistication. Its pure white tone, paired with the faintest wood grain texture, creates a subtle balance between the contemporary and the organic. This pattern is the epitome of understated elegance, making it a versatile choice for a wide range of interior design applications.