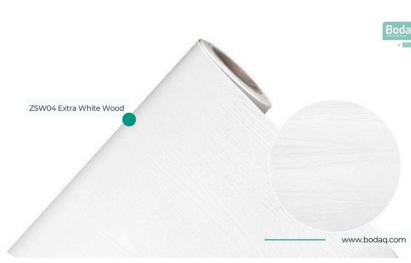

# ZSW04 Extra White Wood

# Painted Wood Wood Collection

ZSW04 Extra White Wood from the <u>Painted Wood Collection</u> offers an exquisite blend of modern minimalism and timeless sophistication. Its pure white tone, paired with the faintest wood grain texture, creates a subtle balance between the contemporary and the organic. This pattern is the epitome of understated elegance, making it a versatile choice for a wide range of interior design applications.