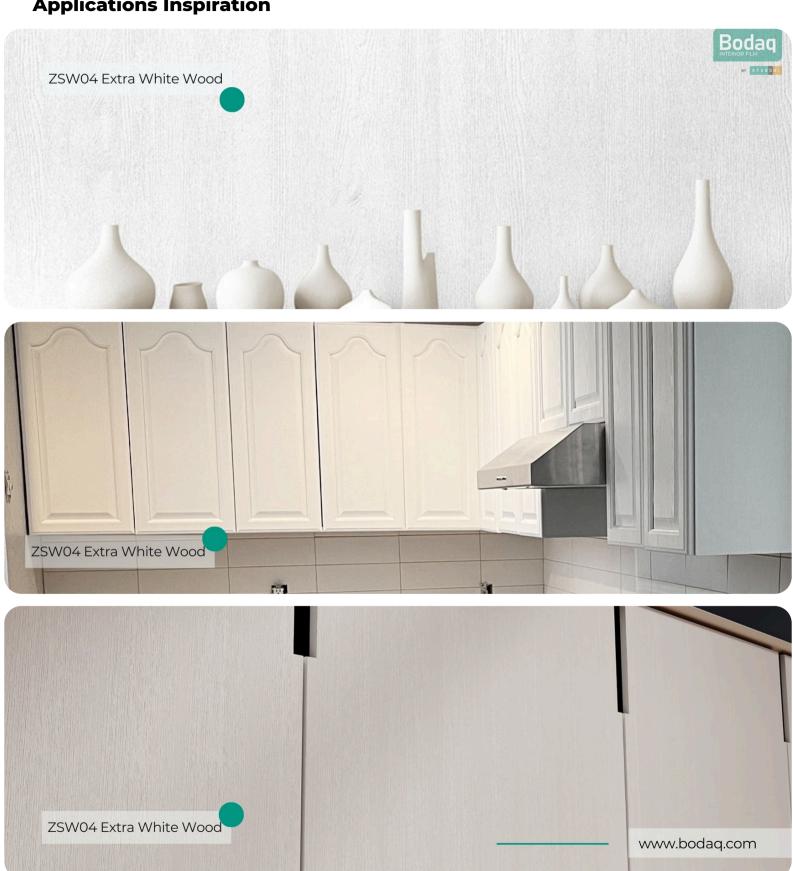

# ZSW04 Extra White Wood

# Painted Wood Wood Collection

ZSW04 Extra White Wood from the <u>Painted Wood Collection</u> offers an exquisite blend of modern minimalism and timeless sophistication. Its pure white tone, paired with the faintest wood grain texture, creates a subtle balance between the contemporary and the organic. This pattern is the epitome of understated elegance, making it a versatile choice for a wide range of interior design applications.

#### **Pattern Specs**

- Class A ASTM E84 Fire Classification
- Roll size: 4 ft x 164 ft
- Roll weight: approx. 55 lb.
- Thickness: 0.015 ~ 0.016 in
- Width: 48 in
- Length: 2000 in

#### <u>Pattern Page</u>







INFO@BODAQ.COM







## **Applications Inspiration**











## How to Order from our online catalog: bodaq.com/catalog

- 1 SELECT Select the product/s you like and add them to quote.
- **2 REVIEW** Keep browsing the catalog or review products in your quote.
- **SUBMIT** Fill out the form and send your request.
- 4 CONFIRM Our manager will get back to you to arrange the shipment.
- 5 RECEIVE Wait for your order to arrive at its destination.