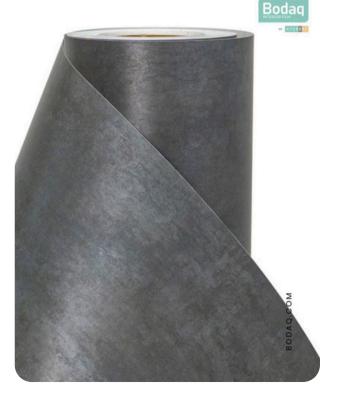

# NS602 Black Copper Patina

#### **Metal Collection**

NS602 Black Copper Patina from our Metal Collection offers a unique blend of sophistication and rugged charm, capturing the allure of aged, oxidized metal. This distinctive interior film mimics the natural patina of blackened copper with subtle copper undertones, creating a richly textured surface that radiates depth and character. It's perfect for adding a vintage-industrial feel to modern spaces, while still maintaining an air of elegance.

#### **Pattern Specs**

- Class A ASTM E84 Fire Classification
- Roll size: 4 ft x 164 ft
- Roll weight: approx. 55 lb.
- Thickness: 0.015 ~ 0.016 in
- Width: 48 in
- Length: 2000 in