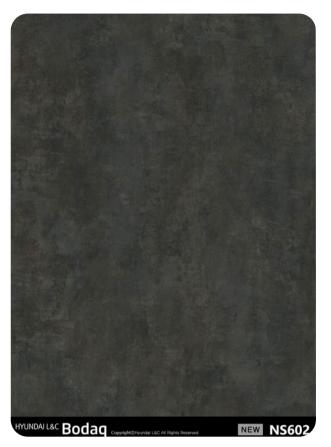

# NS602 Black Copper Patina

#### **Metal Collection**

NS602 Black Copper Patina from our Metal Collection offers a unique blend of sophistication and rugged charm, capturing the allure of aged, oxidized metal. This distinctive interior film mimics the natural patina of blackened copper with subtle copper undertones, creating a richly textured surface that radiates depth and character. It's perfect for adding a vintage-industrial feel to modern spaces, while still maintaining an air of elegance.