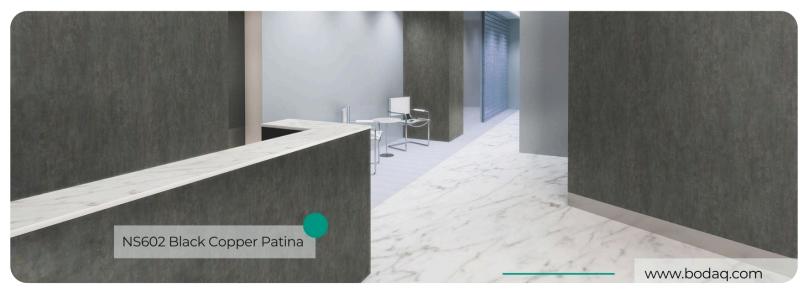

# NS602 Black Copper Patina

#### **Metal Collection**

NS602 Black Copper Patina from our Metal Collection offers a unique blend of sophistication and rugged charm, capturing the allure of aged, oxidized metal. This distinctive interior film mimics the natural patina of blackened copper with subtle copper undertones, creating a richly textured surface that radiates depth and character. It's perfect for adding a vintage-industrial feel to modern spaces, while still maintaining an air of elegance.