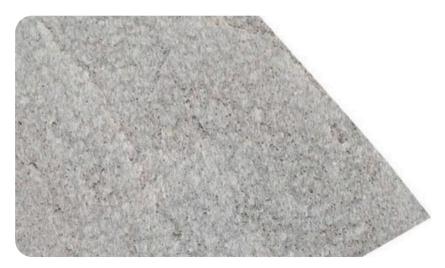

#### **Stone & Marble Collection**

PM010 Basaltina from the <u>Premium Marble</u> in the <u>Stone & Marble Collection</u> is a sophisticated interior film pattern inspired by the elegance and natural texture of basalt stone. Basaltina is widely recognized for its distinctive grey tone with subtle, fine-grained details that make it both modern and timeless. This pattern brings the natural appeal of stone into any space, providing a refined and understated elegance that's perfect for a range of interiors, from upscale commercial environments to sleek residential designs.