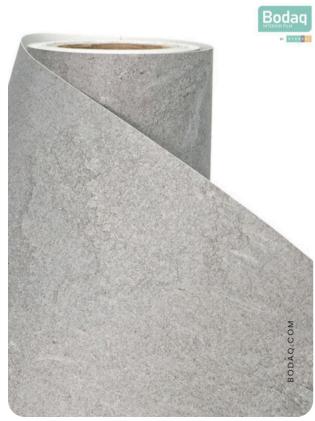

#### **Stone & Marble Collection**

PM010 Basaltina from the <u>Premium Marble</u> in the <u>Stone & Marble Collection</u> is a sophisticated interior film pattern inspired by the elegance and natural texture of basalt stone. Basaltina is widely recognized for its distinctive grey tone with subtle, fine-grained details that make it both modern and timeless. This pattern brings the natural appeal of stone into any space, providing a refined and understated elegance that's perfect for a range of interiors, from upscale commercial environments to sleek residential designs.

#### **Pattern Specs**

- Class A ASTM E84 Fire Classification
- Roll size: 4 ft x 164 ft
- Roll weight: approx. 55 lb.
- Thickness: 0.015 ~ 0.016 in
- Width: 48 in
- Length: 2000 in