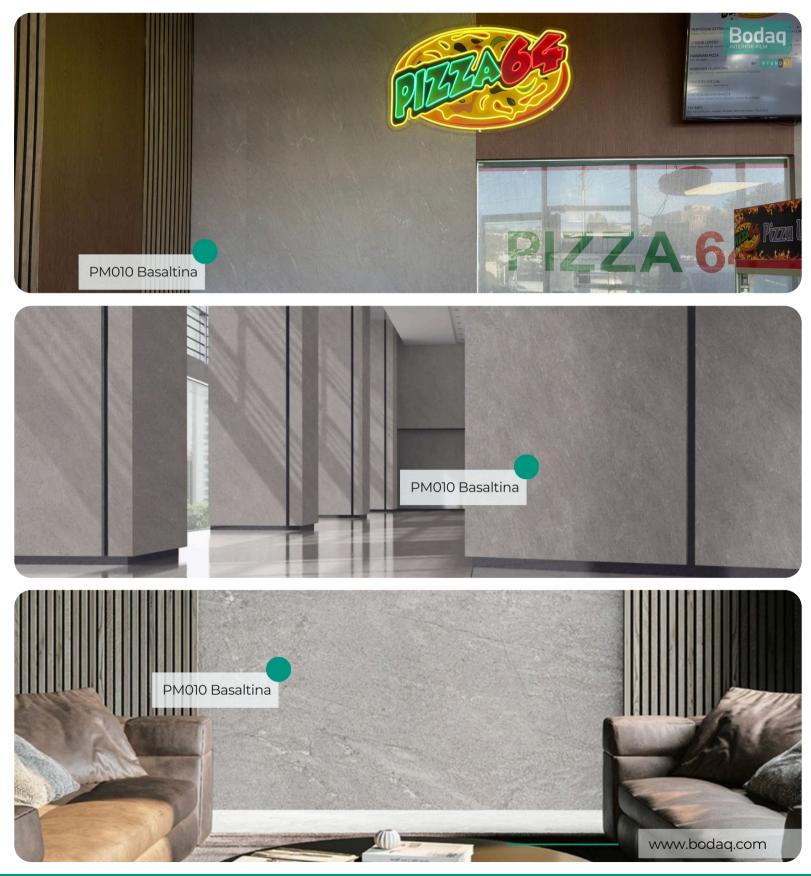

m the <u>Premium Marble</u> in the <u>Stone & Marble Collection</u> is a sophisticated interior film pattern inspired by the elegance and natural texture of basalt stone. Basaltina is widely recognized for its distinctive grey tone with subtle, fine-grained details that make it both modern and timeless. This pattern brings the natural appeal of stone into any space, providing a refined and understated elegance that's perfect for a range of interiors, from upscale commercial environments to sleek residential designs.

#### **Pattern Specs**

- Class A ASTM E84 Fire Classification
- Roll size: 4 ft x 164 ft
- Roll weight: approx. 55 lb.
- Thickness: 0.015 ~ 0.016 in
- Width: 48 in
- Length: 2000 in

## <u>Pattern Page</u>



INFO@BODAQ.COM

 $\frown$ 







## **Applications Inspiration**



+1-877-387-2228

INFO@BODAQ.COM



BODAQ.COM





# How to Order from our online catalog: <u>bodaq.com/catalog</u>

| 1 | SELECT          | Select the product/s you like and add them to quote.        |
|---|-----------------|-------------------------------------------------------------|
| 2 | REVIEW          | Keep browsing the catalog or review products in your quote. |
| 3 | SUBMIT          | Fill out the form and send your request.                    |
| 4 | CONFIRM         | Our manager will get back to you to arrange the shipment.   |
| 5 | RECEIVE         | Wait for your order to arrive at its destination.           |
|   |                 |                                                             |
|   | +1-877-387-2228 |