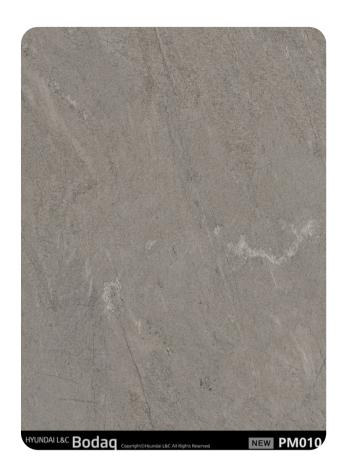

# PM010 Basaltina

#### **Stone & Marble Collection**

PM010 Basaltina from the <u>Premium Marble</u> in the <u>Stone & Marble Collection</u> is a sophisticated interior film pattern inspired by the elegance and natural texture of basalt stone. Basaltina is widely recognized for its distinctive grey tone with subtle, fine-grained details that make it both modern and timeless. This pattern brings the natural appeal of stone into any space, providing a refined and understated elegance that's perfect for a range of interiors, from upscale commercial environments to sleek residential designs.