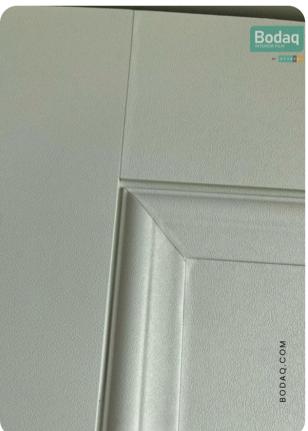

# PNC42 Stone Beige Concrete

# Premium Painted Concrete Stone & Marble Collection

The pattern offers a refined yet rustic aesthetic, perfectly capturing the timeless appeal of natural stone and concrete. Its soft beige tone brings warmth and subtle sophistication, making it an excellent choice for both modern and traditional design schemes. Whether you're aiming for an industrial, minimalist look or a cozy, earthy feel, this pattern provides the versatility needed to enhance any space.

#### **Pattern Specs**

- Class A ASTM E84 Fire Classification
- Roll size: 4 ft x 164 ft
- Roll weight: approx. 55 lb.
- Thickness: 0.015 ~ 0.016 in
- Width: 48 in
- Length: 2000 in

#### **Pattern Page**







INFO@BODAQ.COM





## **Applications Inspiration**















## How to Order from our