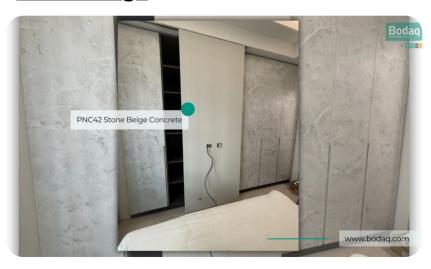

# PNC42 Stone Beige Concrete

# Premium Painted Concrete Stone & Marble Collection

The pattern offers a refined yet rustic aesthetic, perfectly capturing the timeless appeal of natural stone and concrete. Its soft beige tone brings warmth and subtle sophistication, making it an excellent choice for both modern and traditional design schemes. Whether you're aiming for an industrial, minimalist look or a cozy, earthy feel, this pattern provides the versatility needed to enhance any space.

#### **Pattern Specs**

- Class A ASTM E84 Fire Classification
- Roll size: 4 ft x 164 ft
- Roll weight: approx. 55 lb.
- Thickness: 0.015 ~ 0.016 in
- Width: 48 in
- Length: 2000 in

#### **Pattern Page**







INFO@BODAQ.COM





## **Applications Inspiration**















## How to Order from our online catalog: bodaq.com/catalog

- 1 SELECT Select the product/s you like and add them to quote.
- **2 REVIEW** Keep browsing the catalog or review products in your quote.
- **SUBMIT** Fill out the form and send your request.
- 4 CONFIRM Our manager will get back to you to arrange the shipment.
- 5 RECEIVE Wait for your order to arrive at its destination.