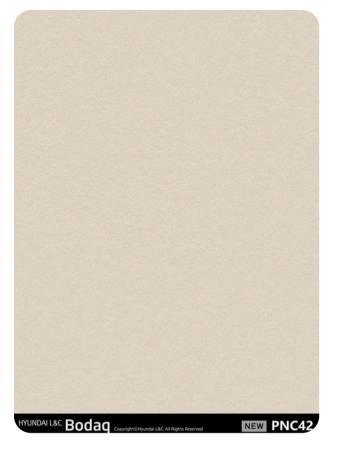

# PNC42 Stone Beige Concrete

# Premium Painted Concrete Stone & Marble Collection

The pattern offers a refined yet rustic aesthetic, perfectly capturing the timeless appeal of natural stone and concrete. Its soft beige tone brings warmth and subtle sophistication, making it an excellent choice for both modern and traditional design schemes. Whether you're aiming for an industrial, minimalist look or a cozy, earthy feel, this pattern provides the versatility needed to enhance any space.