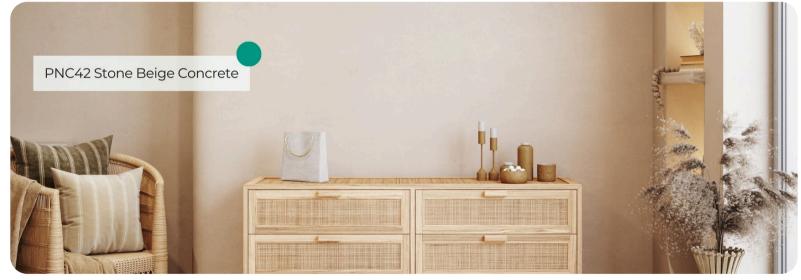

# PNC42 Stone Beige Concrete

# Premium Painted Concrete Stone & Marble Collection

The pattern offers a refined yet rustic aesthetic, perfectly capturing the timeless appeal of natural stone and concrete. Its soft beige tone brings warmth and subtle sophistication, making it an excellent choice for both modern and traditional design schemes. Whether you're aiming for an industrial, minimalist look or a cozy, earthy feel, this pattern provides the versatility needed to enhance any space.

## **Applications Inspiration**