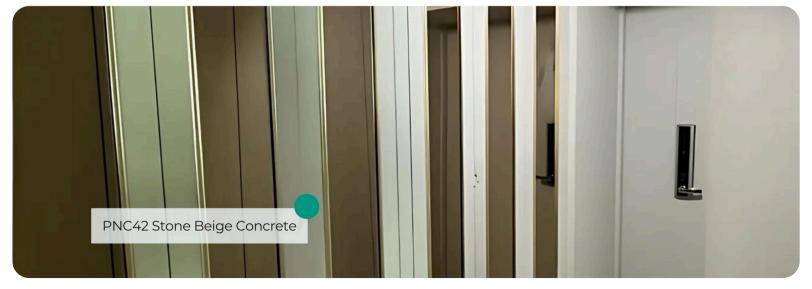

# PNC42 Stone Beige Concrete

# Premium Painted Concrete Stone & Marble Collection

The pattern offers a refined yet rustic aesthetic, perfectly capturing the timeless appeal of natural stone and concrete. Its soft beige tone brings warmth and subtle sophistication, making it an excellent choice for both modern and traditional design schemes. Whether you're aiming for an industrial, minimalist look or a cozy, earthy feel, this pattern provides the versatility needed to enhance any space.

## **Applications Inspiration**