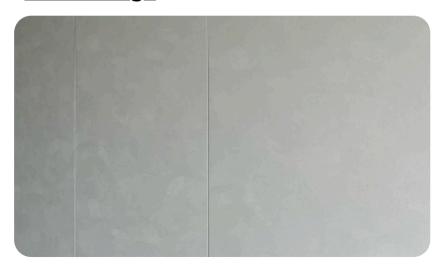

# PNC44 Textured Beige Plaster

Premium Painted Concrete

Stone & Marble Collection

The pattern brings a sophisticated, timeless aesthetic with its unique, realistic texture and soft shading, mimicking the appearance of a freshly plastered surface. This exquisite pattern captures the artisanal beauty of traditional plasterwork, adding depth and warmth to any interior space.



### **Pattern Specs**

- Class A ASTM E84 Fire Classification
- Roll size: 4 ft x 164 ft
- Roll weight: approx. 55 lb.
- Thickness: 0.015 ~ 0.016 in
- Width: 48 in
- Length: 2000 in

## **Pattern Page**









# **Applications Inspiration**









# How to Order from our online catalog: bodaq.com/catalog

- 1 SELECT Select the product/s you like and add them to quote.
- **2 REVIEW** Keep browsing the catalog or review products in your quote.
- **SUBMIT** Fill out the form and send your request.
- 4 CONFIRM Our manager will get back to you to arrange the shipment.
- 5 RECEIVE Wait for your order to arrive at its destination.