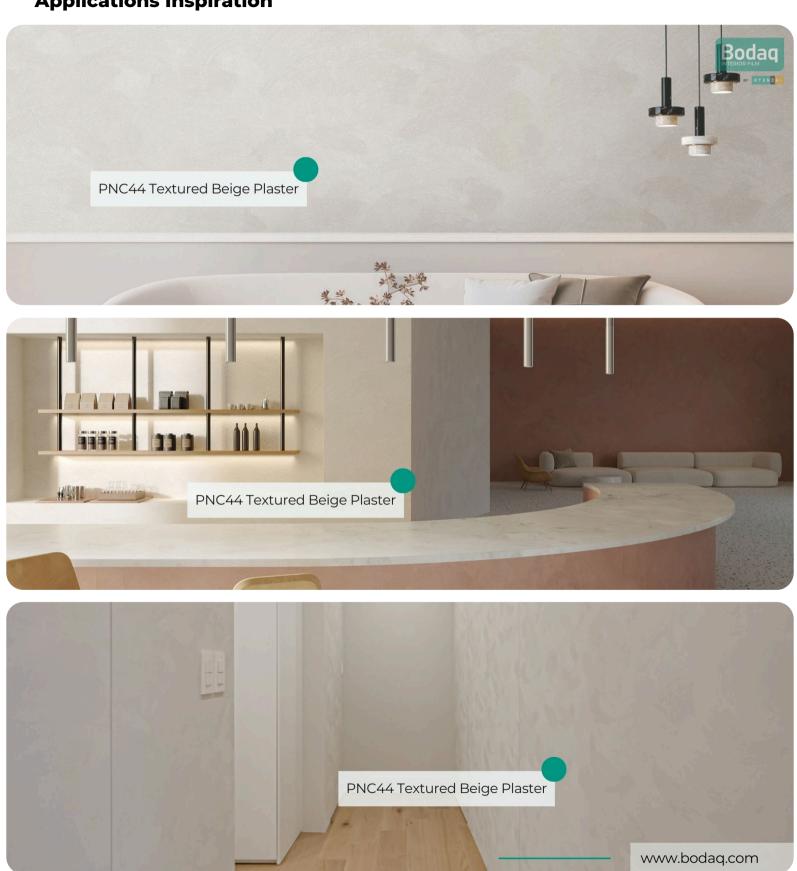

# **Applications Inspiration**

# PNC44 Textured Beige Plaster

Premium Painted Concrete

Stone & Marble Collection

The pattern brings a sophisticated, timeless aesthetic with its unique, realistic texture and soft shading, mimicking the appearance of a freshly plastered surface. This exquisite pattern captures the artisanal beauty of traditional plasterwork, adding depth and warmth to any interior space.