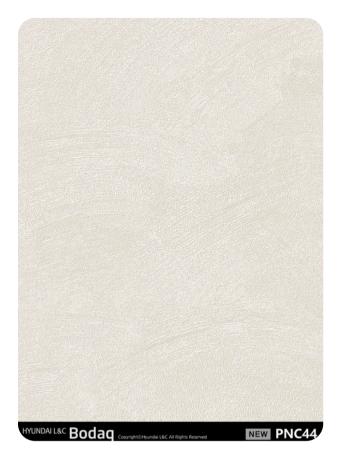

# PNC44 Textured Beige Plaster

Premium Painted Concrete

Stone & Marble Collection

The pattern brings a sophisticated, timeless aesthetic with its unique, realistic texture and soft shading, mimicking the appearance of a freshly plastered surface. This exquisite pattern captures the artisanal beauty of traditional plasterwork, adding depth and warmth to any interior space.

### **Pattern Specs**

- Class A ASTM E84 Fire Classification
- Roll size: 4 ft x 164 ft
- Roll weight: approx. 55 lb.
- Thickness: 0.015 ~ 0.016 in
- Width: 48 in
- Length: 2000 in