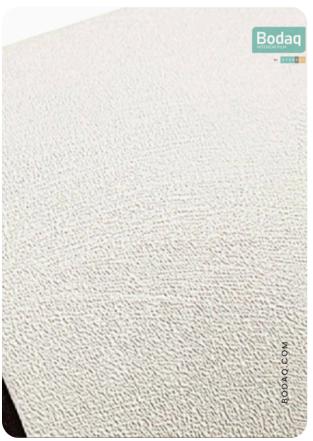

# PNC44 Textured Beige Plaster

Premium Painted Concrete

Stone & Marble Collection

The pattern brings a sophisticated, timeless aesthetic with its unique, realistic texture and soft shading, mimicking the appearance of a freshly plastered surface. This exquisite pattern captures the artisanal beauty of traditional plasterwork, adding depth and warmth to any interior space.



### **Pattern Specs**

- Class A ASTM E84 Fire Classification
- Roll size: 4 ft x 164 ft
- Roll weight: approx. 55 lb.
- Thickness: 0.015 ~ 0.016 in
- Width: 48 in
- Length: 2000 in

## **Pattern Page**









# **Applications Inspiration**









# How to Order from our online catalog: bodaq.com/catalog

- 1 SELECT Select the product/s you like and add them to quote.
- **2 REVIEW** Keep browsing the catalog or review products in your quote.
- **SUBMIT** Fill out the form and send your request.
- 4 CONFIRM Our manager will get back to you to arrange the shipment.
- 5 RECEIVE Wait for your order to arrive at its destination.