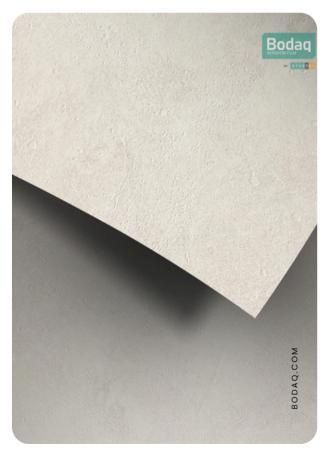

# PNC49 Moon Stone Concrete

#### Premium Painted Concrete Stone & Marble Collection

The pattern offers a modern concrete-inspired finish that delivers both style and functionality. This versatile architectural film allows you to capture the timeless appeal of concrete surfaces without the challenges that come with traditional concrete applications. Whether you are aiming for an industrial-chic look or a sophisticated, minimalist aesthetic, Moon Stone delivers the texture and depth you need to transform any space.