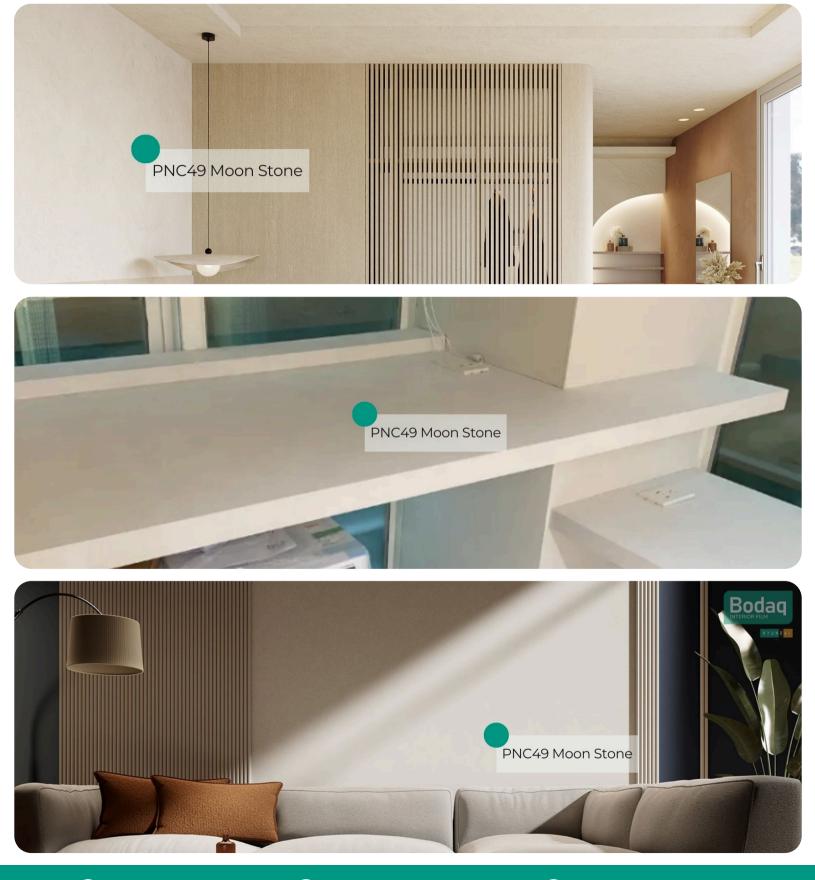

# PNC49 Moon Stone Concrete

#### Premium Painted Concrete Stone & Marble Collection

The pattern offers a modern concrete-inspired finish that delivers both style and functionality. This versatile architectural film allows you to capture the timeless appeal of concrete surfaces without the challenges that come with traditional concrete applications. Whether you are aiming for an industrial-chic look or a sophisticated, minimalist aesthetic, Moon Stone delivers the texture and depth you need to transform any space.

#### **Pattern Specs**

- Class A ASTM E84 Fire Classification
- Roll size: 4 ft x 164 ft
- Roll weight: approx. 55 lb.
- Thickness: 0.015 ~ 0.016 in
- Width: 48 in
- Length: 2000 in

### <u>Pattern Page</u>





 $\frown$ 







## **Applications Inspiration**





INFO@BODAQ.COM







# How to Order from our online catalog: <u>bodaq.com/catalog</u>

| 1 | SELECT          | Select the product/s you like and add them to quote.        |
|---|-----------------|-------------------------------------------------------------|
| 2 | REVIEW          | Keep browsing the catalog or review products in your quote. |
| 3 | SUBMIT          | Fill out the form and send your request.                    |
| 4 | CONFIRM         | Our manager will get back to you to arrange the shipment.   |
| 5 | RECEIVE         | Wait for your order to arrive at its destination.           |
|   |                 |                                                             |
|   | +1-877-387-2228 |                                                             |