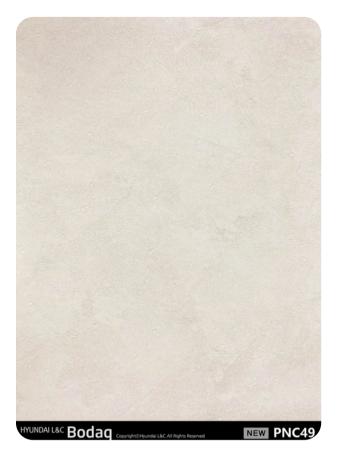

# PNC49 Moon Stone Concrete

#### Premium Painted Concrete Stone & Marble Collection

The pattern offers a modern concrete-inspired finish that delivers both style and functionality. This versatile architectural film allows you to capture the timeless appeal of concrete surfaces without the challenges that come with traditional concrete applications. Whether you are aiming for an industrial-chic look or a sophisticated, minimalist aesthetic, Moon Stone delivers the texture and depth you need to transform any space.