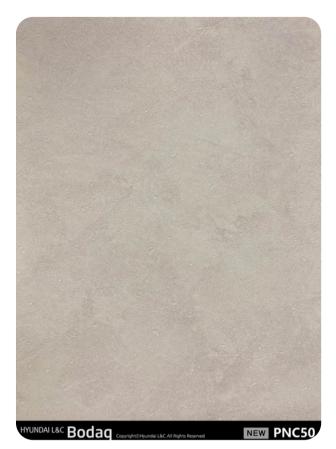

# PNC50 Cappuccino Mist

#### Premium Painted Concrete Stone & Marble Collection

PNC50 Cappuccino Mist is a refined and stylish interior film pattern that brings the timeless look of concrete into your interior spaces with a warm, inviting twist. Inspired by a sense of lightness and the soft, neutral gray of a morning mist, this pattern captures the essence of modern industrial design while maintaining a cozy, approachable aesthetic.