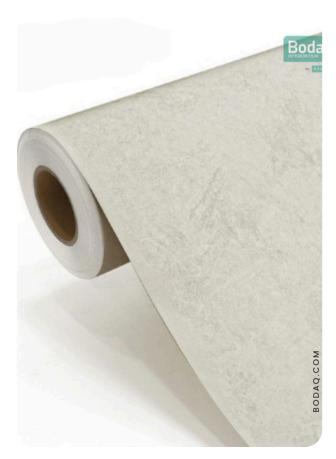

# PNC50 Cappuccino Mist

#### **Pattern Specs**

- Class A ASTM E84 Fire Classification
- Roll size: 4 ft x 164 ft
- Roll weight: approx. 55 lb.
- Thickness: 0.015 ~ 0.016 in
- Width: 48 in
- Length: 2000 in