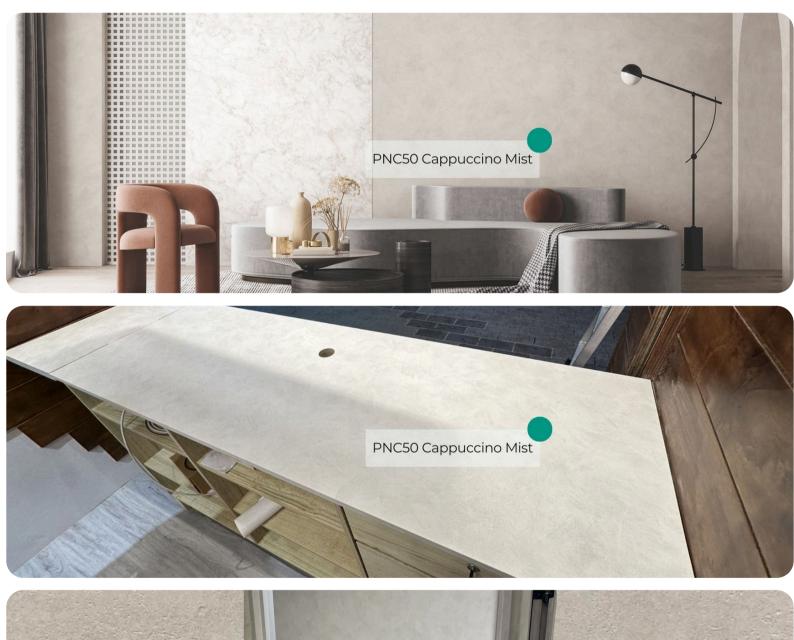

# PNC50 Cappuccino Mist

#### Premium Painted Concrete Stone & Marble Collection

PNC50 Cappuccino Mist is a refined and stylish interior film pattern that brings the timeless look of concrete into your interior spaces with a warm, inviting twist. Inspired by a sense of lightness and the soft, neutral gray of a morning mist, this pattern captures the essence of modern industrial design while maintaining a cozy, approachable aesthetic.



#### **Pattern Specs**

- Class A ASTM E84 Fire Classification
- Roll size: 4 ft x 164 ft
- Roll weight: approx. 55 lb.
- Thickness: 0.015 ~ 0.016 in
- Width: 48 in
- Length: 2000 in

#### <u>Pattern Page</u>



 $\frown$ 







### **Applications Inspiration**



PNC50 Cappuccino Mist









## How to Order from our online catalog: <u>bodaq.com/catalog</u>

| 1 | SELECT          | Select the product/s you like and add them to quote.        |
|---|-----------------|-------------------------------------------------------------|
| 2 | REVIEW          | Keep browsing the catalog or review products in your quote. |
| 3 | SUBMIT          | Fill out the form and send your request.                    |
| 4 | CONFIRM         | Our manager will get back to you to arrange the shipment.   |
| 5 | RECEIVE         | Wait for your order to arrive at its destination.           |
|   |                 |                                                             |
|   | +1-877-387-2228 |                                                             |