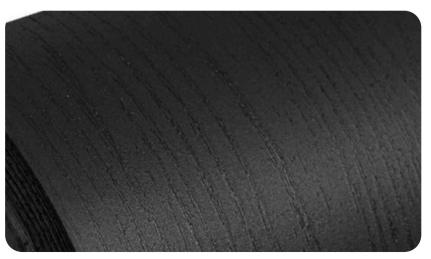

#### **Painted Wood Collection**

PTW15 Blackwood from Bodaq's Painted Wood Collection brings a unique blend of modern sophistication and natural charm to interior spaces. This pattern offers a striking matte black finish accented by subtle wood grains, creating a surface that combines the mystery of deep black with the organic texture of wood. PTW15 Blackwood is the perfect choice for those seeking to elevate their spaces with a refined, dramatic aesthetic that retains a warm, natural touch.