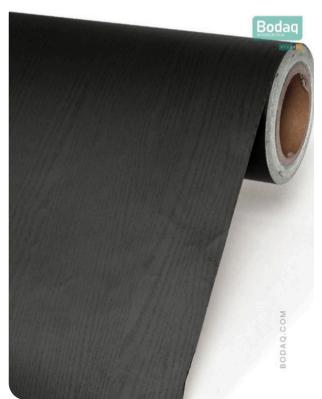

#### **Painted Wood Collection**

PTW15 Blackwood from Bodaq's Painted Wood Collection brings a unique blend of modern sophistication and natural charm to interior spaces. This pattern offers a striking matte black finish accented by subtle wood grains, creating a surface that combines the mystery of deep black with the organic texture of wood. PTW15 Blackwood is the perfect choice for those seeking to elevate their spaces with a refined, dramatic aesthetic that retains a warm, natural touch.

#### **Pattern Specs**

- Class A ASTM E84 Fire Classification
- Roll size: 4 ft x 164 ft
- Roll weight: approx. 55 lb.
- Thickness: 0.015 ~ 0.016 in
- Width: 48 in
- Length: 2000 in