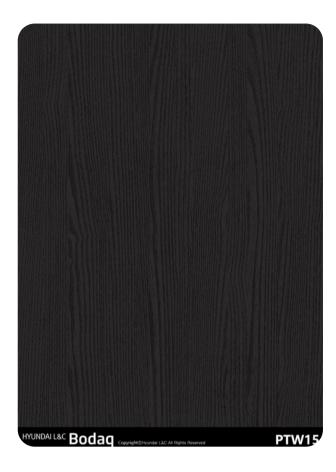

# PTW15 Blackwood

#### **Painted Wood Collection**

PTW15 Blackwood from Bodaq's Painted Wood Collection brings a unique blend of modern sophistication and natural charm to interior spaces. This pattern offers a striking matte black finish accented by subtle wood grains, creating a surface that combines the mystery of deep black with the organic texture of wood. PTW15 Blackwood is the perfect choice for those seeking to elevate their spaces with a refined, dramatic aesthetic that retains a warm, natural touch.