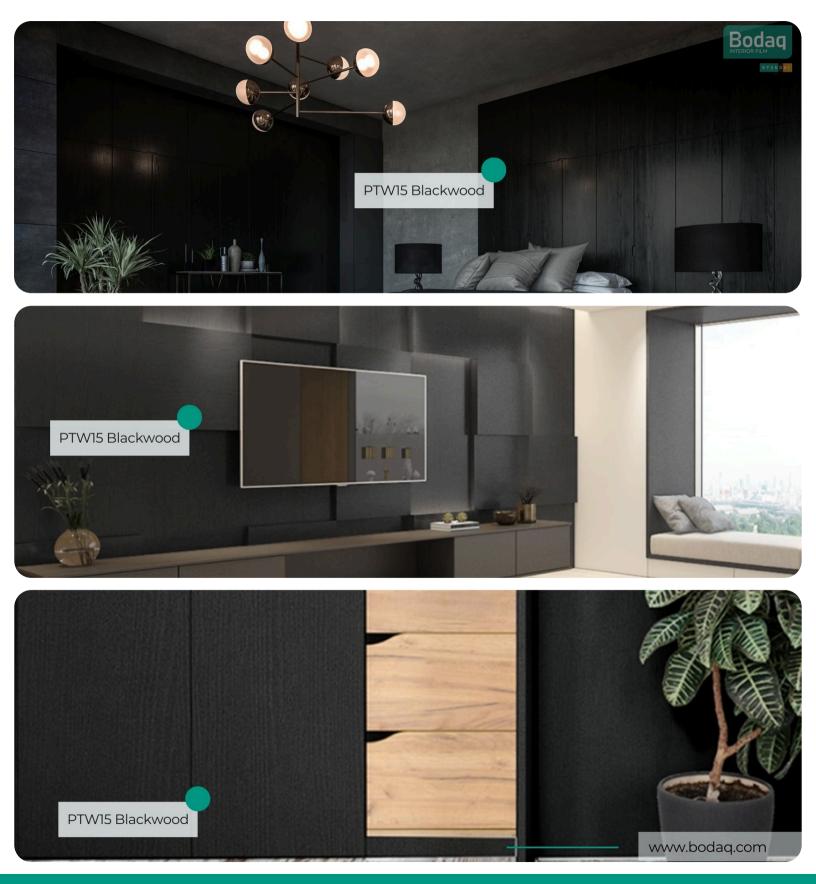

# PTW15 Blackwood

#### **Painted Wood Collection**

PTW15 Blackwood from Bodaq's Painted Wood Collection brings a unique blend of modern sophistication and natural charm to interior spaces. This pattern offers a striking matte black finish accented by subtle wood grains, creating a surface that combines the mystery of deep black with the organic texture of wood. PTW15 Blackwood is the perfect choice for those seeking to elevate their spaces with a refined, dramatic aesthetic that retains a warm, natural touch.



#### **Pattern Specs**

- Class A ASTM E84 Fire Classification
- Roll size: 4 ft x 164 ft
- Roll weight: approx. 55 lb.
- Thickness: 0.015 ~ 0.016 in
- Width: 48 in
- Length: 2000 in

#### Pattern Page





 $( \mathbf{ } )$ 







### **Applications Inspiration**





INFO@BODAQ.COM

 $\bigcirc$ 







## How to Order from our online catalog: <u>bodaq.com/catalog</u>

| 1 | SELECT          | Select the product/s you like and add them to quote.        |
|---|-----------------|-------------------------------------------------------------|
| 2 | REVIEW          | Keep browsing the catalog or review products in your quote. |
| 3 | SUBMIT          | Fill out the form and send your request.                    |
| 4 | CONFIRM         | Our manager will get back to you to arrange the shipment.   |
| 5 | RECEIVE         | Wait for your order to arrive at its destination.           |
|   |                 |                                                             |
|   | +1-877-387-2228 |                                                             |