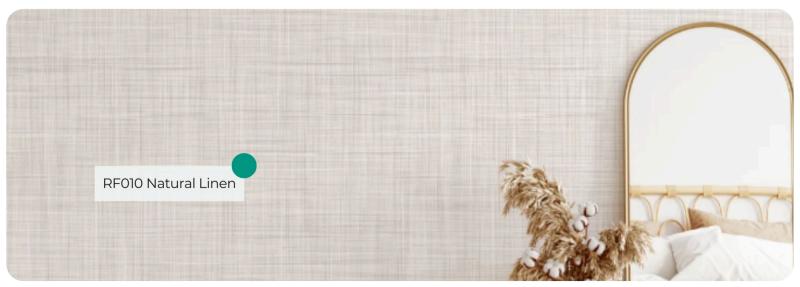

# RF010 Natural Linen

### **Fabric & Leather Collection**

This light beige interior wrap brings a heavily textured finish that adds a touch of natural elegance to any space. Its rich texture and soft hue create a warm, inviting atmosphere, making it a versatile choice for various interior design projects. Transform your space effortlessly with the timeless beauty of natural linen.

### **Pattern Specs**

- Class A ASTM E84 Fire Classification
- Roll size: 4 ft x 164 ft
- Roll weight: approx. 55 lb.
- Thickness: 0.015 ~ 0.016 in
- Width: 48 in
- Length: 2000 in