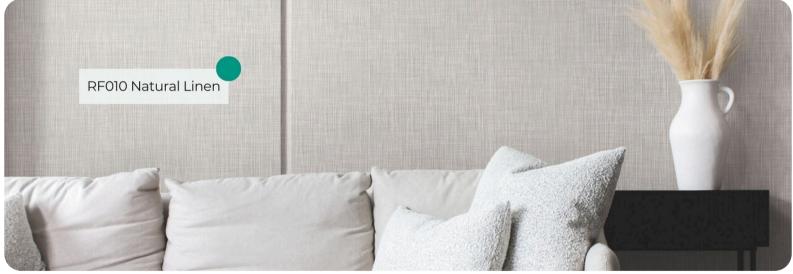

# Bodaq Real Fabric RF010

# RF010 Natural Linen

### **Fabric & Leather Collection**

This light beige interior wrap brings a heavily textured finish that adds a touch of natural elegance to any space. Its rich texture and soft hue create a warm, inviting atmosphere, making it a versatile choice for various interior design projects. Transform your space effortlessly with the timeless beauty of natural linen.

### **Pattern Specs**

- Class A ASTM E84 Fire Classification
- Roll size: 4 ft x 164 ft
- Roll weight: approx. 55 lb.
- Thickness: 0.015 ~ 0.016 in
- Width: 48 in
- Length: 2000 in

### Pattern Page











# **Applications Inspiration**















## How to Order from our online catalog: bodaq.com/catalog

- 1 SELECT Select the product/s you like and add them to quote.
- **2 REVIEW** Keep browsing the catalog or review products in your quote.
- **SUBMIT** Fill out the form and send your request.
- 4 CONFIRM Our manager will get back to you to arrange the shipment.
- 5 RECEIVE Wait for your order to arrive at its destination.