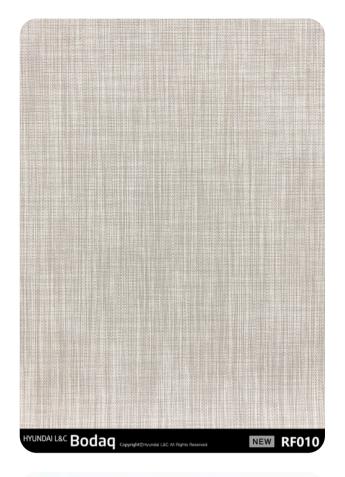

# Bodaq Real Fabric RF010

# RF010 Natural Linen

### **Fabric & Leather Collection**

This light beige interior wrap brings a heavily textured finish that adds a touch of natural elegance to any space. Its rich texture and soft hue create a warm, inviting atmosphere, making it a versatile choice for various interior design projects. Transform your space effortlessly with the timeless beauty of natural linen.

### **Pattern Specs**

- Class A ASTM E84 Fire Classification
- Roll size: 4 ft x 164 ft
- Roll weight: approx. 55 lb.
- Thickness: 0.015 ~ 0.016 in
- Width: 48 in
- Length: 2000 in