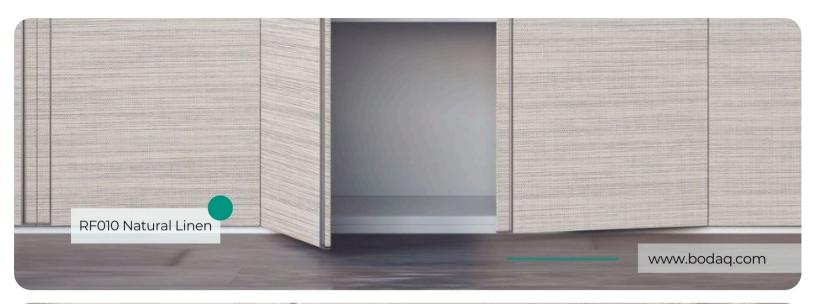

# Bodaq Real Fabric RF010

# RF010 Natural Linen

### **Fabric & Leather Collection**

This light beige interior wrap brings a heavily textured finish that adds a touch of natural elegance to any space. Its rich texture and soft hue create a warm, inviting atmosphere, making it a versatile choice for various interior design projects. Transform your space effortlessly with the timeless beauty of natural linen.

### **Pattern Specs**

- Class A ASTM E84 Fire Classification
- Roll size: 4 ft x 164 ft
- Roll weight: approx. 55 lb.
- Thickness: 0.015 ~ 0.016 in
- Width: 48 in
- Length: 2000 in

### Pattern Page











# **Applications Inspiration**















## How to Order from our online catalog: bodaq.com/catalog

- 1 SELECT Select the product/s you like and add them to quote.
- **2 REVIEW** Keep browsing the catalog or review products in your quote.
- **SUBMIT** Fill out the form and send your request.
- 4 CONFIRM Our manager will get back to you to arrange the shipment.
- 5 RECEIVE Wait for your order to arrive at its destination.