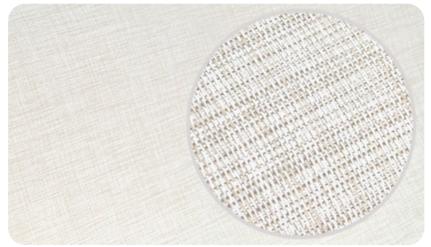

# RF011 Cream Fabric

#### **Fabric & Leather Collection**

The delicate texture and understated color of RF011 Cream Fabric make it a versatile choice for a variety of design applications. Whether enhancing walls, furniture, or accent pieces, it seamlessly complements both modern and traditional aesthetics. The natural tone fits effortlessly into neutral palettes, allowing it to blend beautifully with wood finishes, stone textures, or bold accent colors.

#### **Pattern Specs**

- Class A ASTM E84 Fire Classification
- Roll size: 4 ft x 164 ft
- Roll weight: approx. 55 lb.
- Thickness: 0.015 ~ 0.016 in
- Width: 48 in
- Length: 2000 in