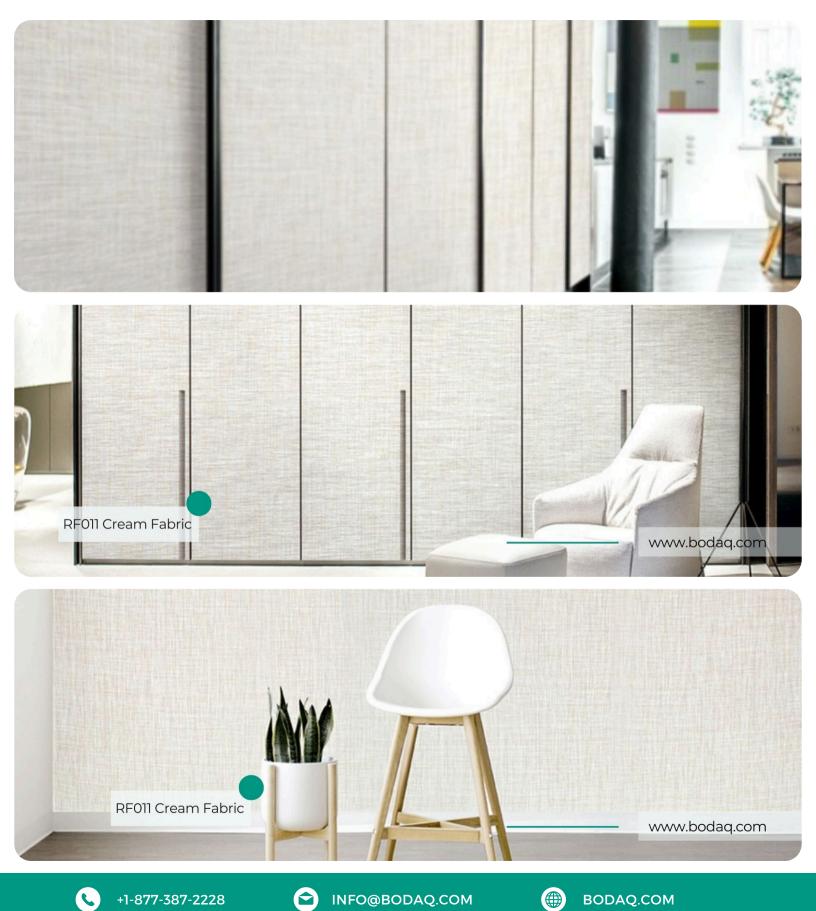

# RF011 Cream Fabric

#### **Fabric & Leather Collection**

The delicate texture and understated color of RF011 Cream Fabric make it a versatile choice for a variety of design applications. Whether enhancing walls, furniture, or accent pieces, it seamlessly complements both modern and traditional aesthetics. The natural tone fits effortlessly into neutral palettes, allowing it to blend beautifully with wood finishes, stone textures, or bold accent colors.

#### **Pattern Specs**

- Class A ASTM E84 Fire Classification
- Roll size: 4 ft x 164 ft
- Roll weight: approx. 55 lb.
- Thickness: 0.015 ~ 0.016 in
- Width: 48 in
- Length: 2000 in

#### Pattern Page



+1-877-387-2228

 $\frown$ 







### **Applications Inspiration**







## How to Order from our online catalog: <u>bodaq.com/catalog</u>

| 1 | SELECT          | Select the product/s you like and add them to quote.        |
|---|-----------------|-------------------------------------------------------------|
| 2 | REVIEW          | Keep browsing the catalog or review products in your quote. |
| 3 | SUBMIT          | Fill out the form and send your request.                    |
| 4 | CONFIRM         | Our manager will get back to you to arrange the shipment.   |
| 5 | RECEIVE         | Wait for your order to arrive at its destination.           |
|   |                 |                                                             |
|   | +1-877-387-2228 |                                                             |