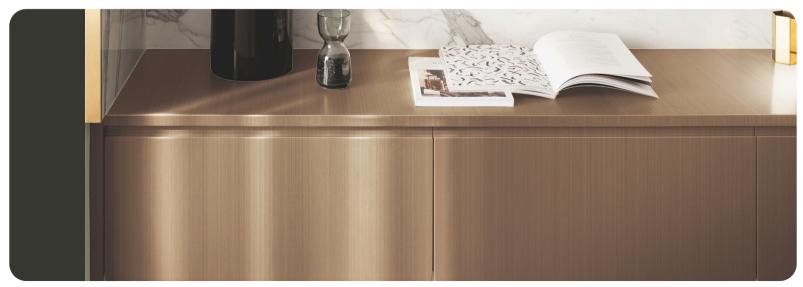

# RM011 Bronze

#### **Metal Collection**

Elevate your interiors with the timeless elegance of RM011 Bronze from the Metal Collection. This sophisticated pattern combines the warmth of bronze with a brushed texture, delivering a sleek yet artisanal finish that transforms any space. Perfect for adding a touch of understated luxury, RM011 Bronze offers a balance of modern appeal and timeless charm.

### **Pattern Specs**

- Class A ASTM E84 Fire Classification
- Roll size: 4 ft x 164 ft
- Roll weight: approx. 55 lb.
- Thickness: 0.015 ~ 0.016 in
- Width: 48 in
- Length: 2000 in

## **Pattern Page**













# **Applications Inspiration**















## How to Order from our online catalog: bodaq.com/catalog

- 1 SELECT Select the product/s you like and add them to quote.
- **2 REVIEW** Keep browsing the catalog or review products in your quote.
- **SUBMIT** Fill out the form and send your request.
- 4 CONFIRM Our manager will get back to you to arrange the shipment.
- 5 RECEIVE Wait for your order to arrive at its destination.