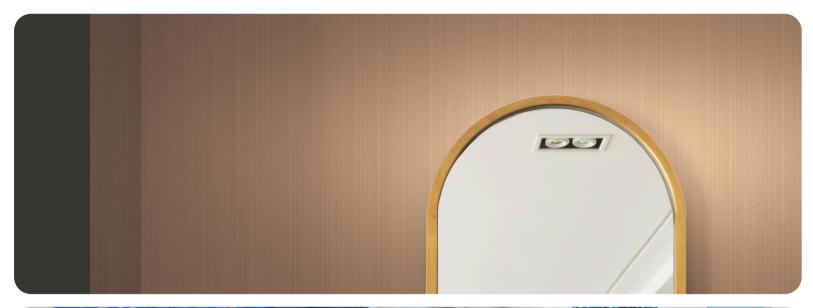

# RM011 Bronze

#### **Metal Collection**

Elevate your interiors with the timeless elegance of RM011 Bronze from the Metal Collection. This sophisticated pattern combines the warmth of bronze with a brushed texture, delivering a sleek yet artisanal finish that transforms any space. Perfect for adding a touch of understated luxury, RM011 Bronze offers a balance of modern appeal and timeless charm.

### **Pattern Specs**

- Class A ASTM E84 Fire Classification
- Roll size: 4 ft x 164 ft
- Roll weight: approx. 55 lb.
- Thickness: 0.015 ~ 0.016 in
- Width: 48 in
- Length: 2000 in

## **Pattern Page**













# **Applications Inspiration**















## How to Order from our online catalog: bodaq.com/catalog

- 1 SELECT Select the product/s you like and add them to quote.
- **2 REVIEW** Keep browsing the catalog or review products in your quote.
- **SUBMIT** Fill out the form and send your request.
- 4 CONFIRM Our manager will get back to you to arrange the shipment.
- 5 RECEIVE Wait for your order to arrive at its destination.