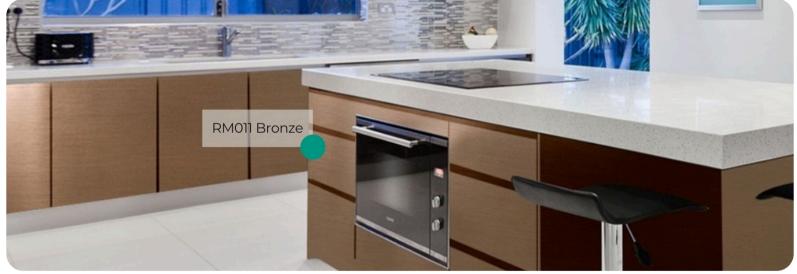

# RM011 Bronze

#### **Metal Collection**

Elevate your interiors with the timeless elegance of RM011 Bronze from the Metal Collection. This sophisticated pattern combines the warmth of bronze with a brushed texture, delivering a sleek yet artisanal finish that transforms any space. Perfect for adding a touch of understated luxury, RM011 Bronze offers a balance of modern appeal and timeless charm.