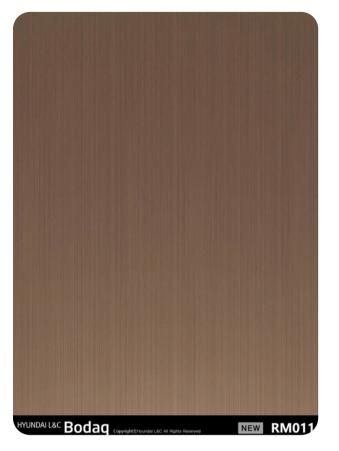

# RM011 Bronze

#### **Metal Collection**

Elevate your interiors with the timeless elegance of RM011 Bronze from the Metal Collection. This sophisticated pattern combines the warmth of bronze with a brushed texture, delivering a sleek yet artisanal finish that transforms any space. Perfect for adding a touch of understated luxury, RM011 Bronze offers a balance of modern appeal and timeless charm.